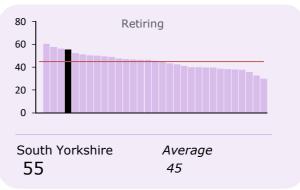

JOINERS & LEAVERS (per '000 active members) 2017/18

| Joiners & Leavers | Number | '000 | Avg. |                |
|-------------------|--------|------|------|----------------|
| oining            | 8,326  | 169  | 190  |                |
| Retiring          | 2,722  | 55   | 45   |                |
| Deaths            | 1,438  | 29   | 25   | Active members |
| Fransferred out   | 443    | 9    | 11   |                |
| Deferred          | 1,899  | 38   | 52   |                |
| Opted out         | NA     | na   | 19   |                |
| <b>Total</b>      | 14,828 | 301  | 334  |                |

#### RETIRING 2017/18 (per '000 active members)

The outer ring of the graph above is the figures for South Yorkshire Pensions Authority and the inner ring is the average figures. For local authorities with percentages less than 5%, these will not be shown.