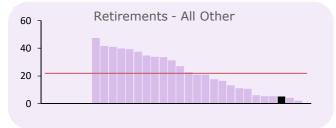

# NUMBER OF ACTUAL EVENTS PROCESSED IN 2017/18 (per '000 active members)

| Actual events                             | Number | '000 | '000 Avg. | Active members |
|-------------------------------------------|--------|------|-----------|----------------|
| TUPE - in                                 | na     | na   | na        | 49,344         |
| TUPE - out                                | na     | na   | 41.7      |                |
| Academies                                 | 58     | 1.2  | 14.9      |                |
| Transfers in                              | 338    | 6.8  | 7.4       |                |
| Transfers out                             | 194    | 3.9  | 7.0       |                |
| Transfers intra                           | 380    | 7.7  | 12.5      |                |
| Retirements:                              |        |      |           |                |
| - Normal                                  | 2,092  | 42.4 | 12.2      |                |
| - Incapacity/ill-health                   | 68     | 1.4  | 2.0       |                |
| <ul> <li>Redundancy/efficiency</li> </ul> | 198    | 4.0  | 4.6       |                |
| - Flexible                                | 133    | 2.7  | 2.3       |                |
| - All other                               | 231    | 4.7  | 21.9      |                |
| Link ups                                  | 1,352  | 27.4 | 24.0      |                |
| Concurrent employments                    | 58     | 1.2  | 22.1      |                |
| Divorce cases                             | 9      | 0.2  | 0.5       |                |
| Refunds                                   | 888    | 18.0 | 22.3      |                |
| Deaths in service                         | 41     | 0.8  | 0.9       |                |
| Death of pensioners                       | 1,481  | 30.0 | 24.0      |                |
| Frozen refunds                            | 1,017  | 20.6 | 24.9      |                |
| Preserved benefits                        | 3,268  | 66.2 | 73.0      |                |
| Single Status / Job Evaluation            | -      | na   | na        |                |
| Members Estimates                         | 1,177  | 23.9 | 41.1      |                |