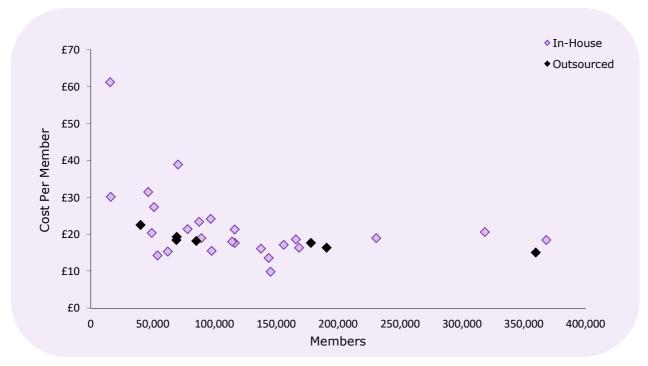

#### Section 6 - Comparison by Method of Service Delivery (final report only)

This shows members' costs and averages compared for in-house and externally managed pension schemes.