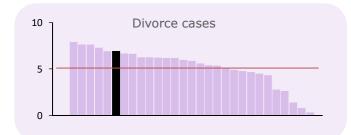

# NUMBER OF QUOTATIONS PROVIDED IN 2017/18 (per '000 active members)

| Number of bulk transfers | Number | '000 | '000 Avg. |
|--------------------------|--------|------|-----------|
| TUPE - in                | na     | na   | 0.6       |
| TUPE - out               | na     | na   | 0.5       |
| Academies                | 58     | 1.2  | 5.9       |
| Quotations provided      | Number | '000 | Avg.      |
| TUPE - in                | na     | na   | -         |
| TUPE - out               | na     | na   | 0.0       |
| Academies                | na     | na   | -         |
| Transfers in             | 709    | 14.4 | 12.9      |
| Transfers out            | 525    | 10.6 | 18.3      |
| Transfers intra          | 400    | 8.1  | 5.6       |
| Retirements:             |        |      |           |
| - Normal                 | na     | na   | 18.1      |
| - Incapacity/ill-health  | na     | na   | 2.0       |
| - Redundancy/efficiency  | na     | na   | 15.2      |
| - Flexible               | na     | na   | 2.1       |
| - All other              | 4,181  | 84.7 | 35.2      |
| Link ups                 | 1,617  | 32.8 | 20.2      |
| Concurrent employments   | -      | -    | 5.2       |
| Divorce cases            | 340    | 6.9  | 5.1       |
| Deaths in service        | -      | -    | 0.2       |
| Deaths of pensioners     | -      | -    | 3.7       |
|                          |        |      |           |

# NUMBER OF ACTUAL EVENTS PROCESSED IN 2017/18 (per '000 active members)

| Actual events                             | Number | '000 | '000 Avg. | Active members |
|-------------------------------------------|--------|------|-----------|----------------|
| TUPE - in                                 | na     | na   | na        | 49,344         |
| TUPE - out                                | na     | na   | 41.7      |                |
| Academies                                 | 58     | 1.2  | 14.9      |                |
| Transfers in                              | 338    | 6.8  | 7.4       |                |
| Transfers out                             | 194    | 3.9  | 7.0       |                |
| Transfers intra                           | 380    | 7.7  | 12.5      |                |
| Retirements:                              |        |      |           |                |
| - Normal                                  | 2,092  | 42.4 | 12.2      |                |
| - Incapacity/ill-health                   | 68     | 1.4  | 2.0       |                |
| <ul> <li>Redundancy/efficiency</li> </ul> | 198    | 4.0  | 4.6       |                |
| - Flexible                                | 133    | 2.7  | 2.3       |                |
| - All other                               | 231    | 4.7  | 21.9      |                |
| Link ups                                  | 1,352  | 27.4 | 24.0      |                |
| Concurrent employments                    | 58     | 1.2  | 22.1      |                |
| Divorce cases                             | 9      | 0.2  | 0.5       |                |
| Refunds                                   | 888    | 18.0 | 22.3      |                |
| Deaths in service                         | 41     | 0.8  | 0.9       |                |
| Death of pensioners                       | 1,481  | 30.0 | 24.0      |                |
| Frozen refunds                            | 1,017  | 20.6 | 24.9      |                |
| Preserved benefits                        | 3,268  | 66.2 | 73.0      |                |
| Single Status / Job Evaluation            | -      | na   | na        |                |
| Members Estimates                         | 1,177  | 23.9 | 41.1      |                |