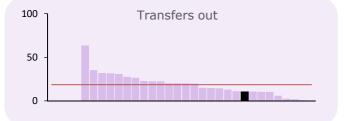

# NUMBER OF ACTUAL EVENTS PROCESSED IN 2017/18 (per '000 active members)

| Actual events                             | Number | '000 | '000 Avg. | Active members |
|-------------------------------------------|--------|------|-----------|----------------|
| TUPE - in                                 | na     | na   | na        | 49,344         |
| TUPE - out                                | na     | na   | 41.7      |                |
| Academies                                 | 58     | 1.2  | 14.9      |                |
| Transfers in                              | 338    | 6.8  | 7.4       |                |
| Transfers out                             | 194    | 3.9  | 7.0       |                |
| Transfers intra                           | 380    | 7.7  | 12.5      |                |
| Retirements:                              |        |      |           |                |
| - Normal                                  | 2,092  | 42.4 | 12.2      |                |
| - Incapacity/ill-health                   | 68     | 1.4  | 2.0       |                |
| <ul> <li>Redundancy/efficiency</li> </ul> | 198    | 4.0  | 4.6       |                |
| - Flexible                                | 133    | 2.7  | 2.3       |                |
| - All other                               | 231    | 4.7  | 21.9      |                |
| Link ups                                  | 1,352  | 27.4 | 24.0      |                |
| Concurrent employments                    | 58     | 1.2  | 22.1      |                |
| Divorce cases                             | 9      | 0.2  | 0.5       |                |
| Refunds                                   | 888    | 18.0 | 22.3      |                |
| Deaths in service                         | 41     | 0.8  | 0.9       |                |
| Death of pensioners                       | 1,481  | 30.0 | 24.0      |                |
| Frozen refunds                            | 1,017  | 20.6 | 24.9      |                |
| Preserved benefits                        | 3,268  | 66.2 | 73.0      |                |
| Single Status / Job Evaluation            | -      | na   | na        |                |
| Members Estimates                         | 1,177  | 23.9 | 41.1      |                |