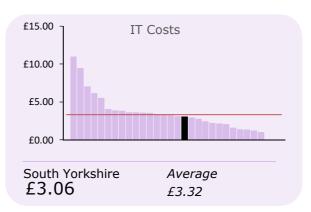

## LGPS Management Expenses Analysis - Administration Costs 2017/18

| £'000 | £ per member                        | Avg.                                                          |
|-------|-------------------------------------|---------------------------------------------------------------|
| 2,058 | 12.42                               | 10.59                                                         |
| 507   | 3.06                                | 3.32                                                          |
| 245   | 1.48                                | 3.87                                                          |
| 390   | 2.35                                | 3.89                                                          |
| 3,200 | 19.30                               | 20.73                                                         |
| 105   | 0.63                                | 0.80                                                          |
| 3,095 | 18.67                               | 19.34                                                         |
|       | 2,058<br>507<br>245<br>390<br>3,200 | 2,058 12.42 507 3.06 245 1.48 390 2.35  3,200 19.30  105 0.63 |