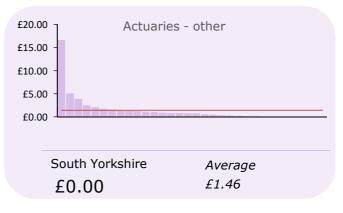

#### **COST PER MEMBERS 2017/18**

This tree diagram analyses the cost per member.

For each benchmark two figures are given, the first being South Yorkshire Pensions Authority's cost and the second (in italics) is the group average.

|       | LGPS admin section costs                                                   | £'000                                                                                                                                                                                                                                                                                                                                                                                                                                                    | £ per member                                                                                                                                                                                                                                                                                                                                                                                                                                                                                                                                                                                                                                                                                                                                                                                                                                                                                                            | Avg.                                                                                                                                                                                                                                                                                                                                                                                                                                                                                                                                                                                                                                                                                                                                                                                                                                                                                                                                                                                                                                                                                             |
|-------|----------------------------------------------------------------------------|----------------------------------------------------------------------------------------------------------------------------------------------------------------------------------------------------------------------------------------------------------------------------------------------------------------------------------------------------------------------------------------------------------------------------------------------------------|-------------------------------------------------------------------------------------------------------------------------------------------------------------------------------------------------------------------------------------------------------------------------------------------------------------------------------------------------------------------------------------------------------------------------------------------------------------------------------------------------------------------------------------------------------------------------------------------------------------------------------------------------------------------------------------------------------------------------------------------------------------------------------------------------------------------------------------------------------------------------------------------------------------------------|--------------------------------------------------------------------------------------------------------------------------------------------------------------------------------------------------------------------------------------------------------------------------------------------------------------------------------------------------------------------------------------------------------------------------------------------------------------------------------------------------------------------------------------------------------------------------------------------------------------------------------------------------------------------------------------------------------------------------------------------------------------------------------------------------------------------------------------------------------------------------------------------------------------------------------------------------------------------------------------------------------------------------------------------------------------------------------------------------|
| 71.5  | Staff - administration                                                     | 1,871                                                                                                                                                                                                                                                                                                                                                                                                                                                    | 11.29                                                                                                                                                                                                                                                                                                                                                                                                                                                                                                                                                                                                                                                                                                                                                                                                                                                                                                                   | 9.26                                                                                                                                                                                                                                                                                                                                                                                                                                                                                                                                                                                                                                                                                                                                                                                                                                                                                                                                                                                                                                                                                             |
|       | Staff - payroll                                                            | 96                                                                                                                                                                                                                                                                                                                                                                                                                                                       | 0.58                                                                                                                                                                                                                                                                                                                                                                                                                                                                                                                                                                                                                                                                                                                                                                                                                                                                                                                    | 0.35                                                                                                                                                                                                                                                                                                                                                                                                                                                                                                                                                                                                                                                                                                                                                                                                                                                                                                                                                                                                                                                                                             |
| 10.4  | Payroll                                                                    | 14                                                                                                                                                                                                                                                                                                                                                                                                                                                       | 0.08                                                                                                                                                                                                                                                                                                                                                                                                                                                                                                                                                                                                                                                                                                                                                                                                                                                                                                                    | 0.78                                                                                                                                                                                                                                                                                                                                                                                                                                                                                                                                                                                                                                                                                                                                                                                                                                                                                                                                                                                                                                                                                             |
| 3.6   | Communications - employers                                                 | -                                                                                                                                                                                                                                                                                                                                                                                                                                                        | -                                                                                                                                                                                                                                                                                                                                                                                                                                                                                                                                                                                                                                                                                                                                                                                                                                                                                                                       | 0.24                                                                                                                                                                                                                                                                                                                                                                                                                                                                                                                                                                                                                                                                                                                                                                                                                                                                                                                                                                                                                                                                                             |
| 2.0   | Communications - members                                                   | 148                                                                                                                                                                                                                                                                                                                                                                                                                                                      | 0.89                                                                                                                                                                                                                                                                                                                                                                                                                                                                                                                                                                                                                                                                                                                                                                                                                                                                                                                    | 0.51                                                                                                                                                                                                                                                                                                                                                                                                                                                                                                                                                                                                                                                                                                                                                                                                                                                                                                                                                                                                                                                                                             |
| -     | Actuaries - triennial valuation                                            | -                                                                                                                                                                                                                                                                                                                                                                                                                                                        | -                                                                                                                                                                                                                                                                                                                                                                                                                                                                                                                                                                                                                                                                                                                                                                                                                                                                                                                       | 0.54                                                                                                                                                                                                                                                                                                                                                                                                                                                                                                                                                                                                                                                                                                                                                                                                                                                                                                                                                                                                                                                                                             |
| -     | Actuaries - other                                                          | -                                                                                                                                                                                                                                                                                                                                                                                                                                                        | -                                                                                                                                                                                                                                                                                                                                                                                                                                                                                                                                                                                                                                                                                                                                                                                                                                                                                                                       | 1.46                                                                                                                                                                                                                                                                                                                                                                                                                                                                                                                                                                                                                                                                                                                                                                                                                                                                                                                                                                                                                                                                                             |
| 2.8   | External audit                                                             | -                                                                                                                                                                                                                                                                                                                                                                                                                                                        | -                                                                                                                                                                                                                                                                                                                                                                                                                                                                                                                                                                                                                                                                                                                                                                                                                                                                                                                       | 0.30                                                                                                                                                                                                                                                                                                                                                                                                                                                                                                                                                                                                                                                                                                                                                                                                                                                                                                                                                                                                                                                                                             |
|       | <b>Total Direct Costs</b>                                                  | 2,129                                                                                                                                                                                                                                                                                                                                                                                                                                                    | 12.84                                                                                                                                                                                                                                                                                                                                                                                                                                                                                                                                                                                                                                                                                                                                                                                                                                                                                                                   | 12.86                                                                                                                                                                                                                                                                                                                                                                                                                                                                                                                                                                                                                                                                                                                                                                                                                                                                                                                                                                                                                                                                                            |
| 52.7  | Other running costs                                                        | 390                                                                                                                                                                                                                                                                                                                                                                                                                                                      | 2.35                                                                                                                                                                                                                                                                                                                                                                                                                                                                                                                                                                                                                                                                                                                                                                                                                                                                                                                    | 1.47                                                                                                                                                                                                                                                                                                                                                                                                                                                                                                                                                                                                                                                                                                                                                                                                                                                                                                                                                                                                                                                                                             |
|       | IT - pensions admin.                                                       | 507                                                                                                                                                                                                                                                                                                                                                                                                                                                      | 3.06                                                                                                                                                                                                                                                                                                                                                                                                                                                                                                                                                                                                                                                                                                                                                                                                                                                                                                                    | 2.76                                                                                                                                                                                                                                                                                                                                                                                                                                                                                                                                                                                                                                                                                                                                                                                                                                                                                                                                                                                                                                                                                             |
|       | IT - all other                                                             | -                                                                                                                                                                                                                                                                                                                                                                                                                                                        | -                                                                                                                                                                                                                                                                                                                                                                                                                                                                                                                                                                                                                                                                                                                                                                                                                                                                                                                       | 0.66                                                                                                                                                                                                                                                                                                                                                                                                                                                                                                                                                                                                                                                                                                                                                                                                                                                                                                                                                                                                                                                                                             |
|       | Accommodation                                                              | 174                                                                                                                                                                                                                                                                                                                                                                                                                                                      | 1.05                                                                                                                                                                                                                                                                                                                                                                                                                                                                                                                                                                                                                                                                                                                                                                                                                                                                                                                    | 0.78                                                                                                                                                                                                                                                                                                                                                                                                                                                                                                                                                                                                                                                                                                                                                                                                                                                                                                                                                                                                                                                                                             |
|       | Other central charges                                                      | -                                                                                                                                                                                                                                                                                                                                                                                                                                                        | -                                                                                                                                                                                                                                                                                                                                                                                                                                                                                                                                                                                                                                                                                                                                                                                                                                                                                                                       | 1.21                                                                                                                                                                                                                                                                                                                                                                                                                                                                                                                                                                                                                                                                                                                                                                                                                                                                                                                                                                                                                                                                                             |
|       | Total Indirect Costs                                                       | 1,071                                                                                                                                                                                                                                                                                                                                                                                                                                                    | 6.46                                                                                                                                                                                                                                                                                                                                                                                                                                                                                                                                                                                                                                                                                                                                                                                                                                                                                                                    | 6.88                                                                                                                                                                                                                                                                                                                                                                                                                                                                                                                                                                                                                                                                                                                                                                                                                                                                                                                                                                                                                                                                                             |
| 4,404 | Outsourcing Costs*                                                         | -                                                                                                                                                                                                                                                                                                                                                                                                                                                        | na                                                                                                                                                                                                                                                                                                                                                                                                                                                                                                                                                                                                                                                                                                                                                                                                                                                                                                                      | 14.02                                                                                                                                                                                                                                                                                                                                                                                                                                                                                                                                                                                                                                                                                                                                                                                                                                                                                                                                                                                                                                                                                            |
|       | Gross Cost                                                                 | 3,200                                                                                                                                                                                                                                                                                                                                                                                                                                                    | 19.30                                                                                                                                                                                                                                                                                                                                                                                                                                                                                                                                                                                                                                                                                                                                                                                                                                                                                                                   | 21.48                                                                                                                                                                                                                                                                                                                                                                                                                                                                                                                                                                                                                                                                                                                                                                                                                                                                                                                                                                                                                                                                                            |
| -     | Income - members                                                           | (8)                                                                                                                                                                                                                                                                                                                                                                                                                                                      | (0.05)                                                                                                                                                                                                                                                                                                                                                                                                                                                                                                                                                                                                                                                                                                                                                                                                                                                                                                                  | (0.05)                                                                                                                                                                                                                                                                                                                                                                                                                                                                                                                                                                                                                                                                                                                                                                                                                                                                                                                                                                                                                                                                                           |
| 1,240 | Income - employers                                                         | (60)                                                                                                                                                                                                                                                                                                                                                                                                                                                     | (0.36)                                                                                                                                                                                                                                                                                                                                                                                                                                                                                                                                                                                                                                                                                                                                                                                                                                                                                                                  | (0.23)                                                                                                                                                                                                                                                                                                                                                                                                                                                                                                                                                                                                                                                                                                                                                                                                                                                                                                                                                                                                                                                                                           |
| 69    | Income - other                                                             | (37)                                                                                                                                                                                                                                                                                                                                                                                                                                                     | (0.22)                                                                                                                                                                                                                                                                                                                                                                                                                                                                                                                                                                                                                                                                                                                                                                                                                                                                                                                  | (0.06)                                                                                                                                                                                                                                                                                                                                                                                                                                                                                                                                                                                                                                                                                                                                                                                                                                                                                                                                                                                                                                                                                           |
| 3,095 | Total Income                                                               | (105)                                                                                                                                                                                                                                                                                                                                                                                                                                                    | (0.63)                                                                                                                                                                                                                                                                                                                                                                                                                                                                                                                                                                                                                                                                                                                                                                                                                                                                                                                  | (0.35)                                                                                                                                                                                                                                                                                                                                                                                                                                                                                                                                                                                                                                                                                                                                                                                                                                                                                                                                                                                                                                                                                           |
|       | Net Cost                                                                   | 3,095                                                                                                                                                                                                                                                                                                                                                                                                                                                    | 18.67                                                                                                                                                                                                                                                                                                                                                                                                                                                                                                                                                                                                                                                                                                                                                                                                                                                                                                                   | 21.16                                                                                                                                                                                                                                                                                                                                                                                                                                                                                                                                                                                                                                                                                                                                                                                                                                                                                                                                                                                                                                                                                            |
|       | 10.4<br>3.6<br>2.0<br>-<br>2.8<br><b>52.7</b><br>4,404<br>-<br>1,240<br>69 | 71.5 Staff - administration Staff - payroll  10.4 Payroll 3.6 Communications - employers 2.0 Communications - members - Actuaries - triennial valuation - Actuaries - other 2.8 External audit Total Direct Costs  52.7 Other running costs IT - pensions admin. IT - all other Accommodation Other central charges Total Indirect Costs  4,404 Outsourcing Costs* Gross Cost - Income - members 1,240 Income - employers 69 Income - other Total Income | 71.5       Staff - administration       1,871         Staff - payroll       96         10.4       Payroll       14         3.6       Communications - employers       -         2.0       Communications - members       148         -       Actuaries - triennial valuation       -         -       Actuaries - other       -         2.8       External audit       -         Total Direct Costs       2,129         52.7       Other running costs       390         IT - pensions admin.       507         IT - all other       -         Accommodation       174         Other central charges       -         Total Indirect Costs       1,071         4,404       Outsourcing Costs*       -         Gross Cost       3,200         -       Income - members       (8)         1,240       Income - employers       (60)         69       Income - other       (37)         3,095       Total Income       (105) | 71.5       Staff - administration       1,871       11.29         Staff - payroll       96       0.58         10.4       Payroll       14       0.08         3.6       Communications - employers       -       -         2.0       Communications - members       148       0.89         -       Actuaries - triennial valuation       -       -         -       Actuaries - other       -       -         2.8       External audit       -       -         Total Direct Costs       2,129       12.84         52.7       Other running costs       390       2.35         IT - pensions admin.       507       3.06         IT - all other       -       -         Accommodation       174       1.05         Other central charges       -       -         Total Indirect Costs       1,071       6.46         4,404       Outsourcing Costs*       -       na         Gross Cost       3,200       19.30         -       Income - members       (8)       (0.05)         1,240       Income - employers       (60)       (0.36)         69       Income - other       (37)       (0.22) </td |