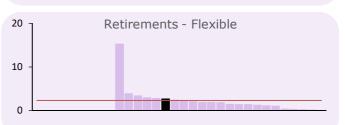

# NUMBER OF ACTUAL EVENTS PROCESSED IN 2017/18 (per '000 active members)

| Actual events                             | Number | '000 | '000 Avg. | Active members |
|-------------------------------------------|--------|------|-----------|----------------|
| TUPE - in                                 | na     | na   | na        | 49,344         |
| TUPE - out                                | na     | na   | 41.7      |                |
| Academies                                 | 58     | 1.2  | 14.9      |                |
| Transfers in                              | 338    | 6.8  | 7.4       |                |
| Transfers out                             | 194    | 3.9  | 7.0       |                |
| Transfers intra                           | 380    | 7.7  | 12.5      |                |
| Retirements:                              |        |      |           |                |
| - Normal                                  | 2,092  | 42.4 | 12.2      |                |
| - Incapacity/ill-health                   | 68     | 1.4  | 2.0       |                |
| <ul> <li>Redundancy/efficiency</li> </ul> | 198    | 4.0  | 4.6       |                |
| - Flexible                                | 133    | 2.7  | 2.3       |                |
| - All other                               | 231    | 4.7  | 21.9      |                |
| Link ups                                  | 1,352  | 27.4 | 24.0      |                |
| Concurrent employments                    | 58     | 1.2  | 22.1      |                |
| Divorce cases                             | 9      | 0.2  | 0.5       |                |
| Refunds                                   | 888    | 18.0 | 22.3      |                |
| Deaths in service                         | 41     | 0.8  | 0.9       |                |
| Death of pensioners                       | 1,481  | 30.0 | 24.0      |                |
| Frozen refunds                            | 1,017  | 20.6 | 24.9      |                |
| Preserved benefits                        | 3,268  | 66.2 | 73.0      |                |
| Single Status / Job Evaluation            | -      | na   | na        |                |
| Members Estimates                         | 1,177  | 23.9 | 41.1      |                |