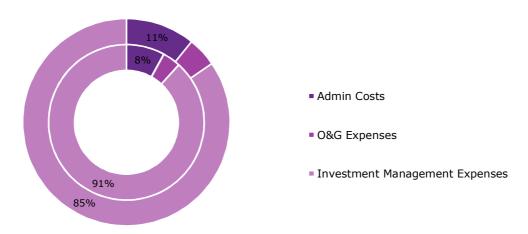

#### LGPS Management Expenses Summary 2017/18

| LGPS Management Expenses               | £'000  | £ per member | Avg.   |
|----------------------------------------|--------|--------------|--------|
| LGPS Administration Costs              | 3,095  | 18.67        | 19.34  |
| LGPS Oversight and Governance Expenses | 1,309  | 7.90         | 9.12   |
| LGPS Investment Management Expenses    | 24,140 | 145.63       | 213.06 |
|                                        |        |              |        |
| Total LGPS Management Expenses         | 28,544 | 172.20       | 235.12 |

The outer ring of the graph above is the figures for South Yorkshire Pensions Authority and the inner ring is the average figures. For local authorities with percentages less than 5%, these will not be shown.