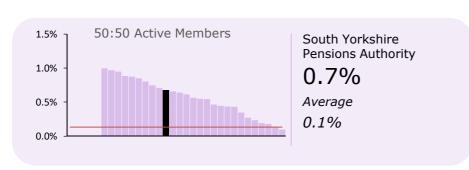

#### NUMBER OF LGPS EMPLOYERS AS AT 31/03/2018

| LGPS employers (31/03/2018) | Number | Avg.       |
|-----------------------------|--------|------------|
| Scheduled                   | 319    | 223        |
| Admitted                    | 148    | 131        |
| Total                       | 467    | <i>357</i> |