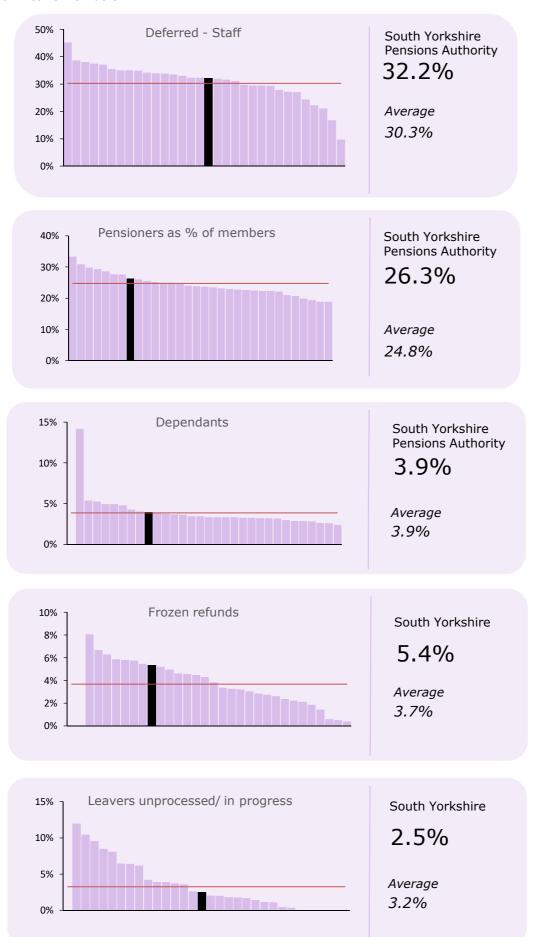

## **COMPOSITION OF MEMBERS AS AT 31/03/2018**

| Composition of members          | Number  | %     | Avg.    | Avg. % |
|---------------------------------|---------|-------|---------|--------|
| Active:                         |         |       |         |        |
| Full-time                       | 25,940  | 15.6% | 22,065  | 17.7%  |
| Part-time                       | 23,404  | 14.1% | 20,760  | 16.6%  |
| Sub-total                       | 49,344  | 29.8% | 42,824  | 34.3%  |
| Deferred - Staff                | 53,427  | 32.2% | 37,672  | 30.2%  |
| Pensioners                      | 43,518  | 26.3% | 30,849  | 24.7%  |
| Dependants                      | 6,464   | 3.9%  | 4,813   | 3.9%   |
| Frozen refunds                  | 8,884   | 5.4%  | 4,574   | 3.7%   |
| Leavers unprocessed/in progress | 4,127   | 2.5%  | 4,042   | 3.2%   |
| Total                           | 165,764 |       | 124,773 |        |

#### **Active Members**

#### **Non-Active Members**

Source: Section 5b, Questionnaire 2018

## **COMPOSITION OF MEMBERS AS AT 31/03/2018**