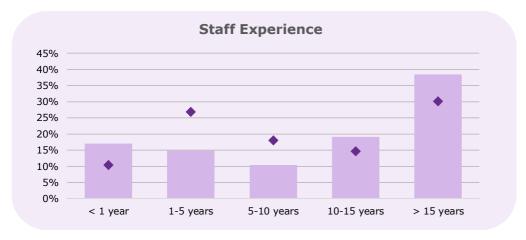

#### Section 4 - Staff Related Measures

The measures included here are an analysis of staff numbers by pay band, pensions work experience and staff qualifications.