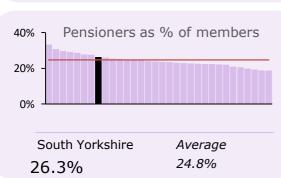

## **COMPOSITION OF MEMBERS AS AT 31/03/2018**

| Composition of members          | Number  | %     | Avg.    | Avg. % |
|---------------------------------|---------|-------|---------|--------|
| Active:                         |         |       |         |        |
| Full-time                       | 25,940  | 15.6% | 22,065  | 17.7%  |
| Part-time                       | 23,404  | 14.1% | 20,760  | 16.6%  |
| Sub-total                       | 49,344  | 29.8% | 42,824  | 34.3%  |
| Deferred - Staff                | 53,427  | 32.2% | 37,672  | 30.2%  |
| Pensioners                      | 43,518  | 26.3% | 30,849  | 24.7%  |
| Dependants                      | 6,464   | 3.9%  | 4,813   | 3.9%   |
| Frozen refunds                  | 8,884   | 5.4%  | 4,574   | 3.7%   |
| Leavers unprocessed/in progress | 4,127   | 2.5%  | 4,042   | 3.2%   |
| Total                           | 165,764 |       | 124,773 |        |