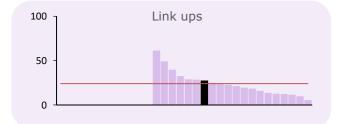

# NUMBER OF QUOTATIONS PROVIDED IN 2017/18 (per '000 active members)

| Number of bulk transfers | Number | '000 | '000 Avg. |
|--------------------------|--------|------|-----------|
| TUPE - in                | na     | na   | 0.6       |
| TUPE - out               | na     | na   | 0.5       |
| Academies                | 58     | 1.2  | 5.9       |
| Quotations provided      | Number | '000 | Avg.      |
| TUPE - in                | na     | na   | -         |
| TUPE - out               | na     | na   | 0.0       |
| Academies                | na     | na   | -         |
| Transfers in             | 709    | 14.4 | 12.9      |
| Transfers out            | 525    | 10.6 | 18.3      |
| Transfers intra          | 400    | 8.1  | 5.6       |
| Retirements:             |        |      |           |
| - Normal                 | na     | na   | 18.1      |
| - Incapacity/ill-health  | na     | na   | 2.0       |
| - Redundancy/efficiency  | na     | na   | 15.2      |
| - Flexible               | na     | na   | 2.1       |
| - All other              | 4,181  | 84.7 | 35.2      |
| Link ups                 | 1,617  | 32.8 | 20.2      |
| Concurrent employments   | -      | -    | 5.2       |
| Divorce cases            | 340    | 6.9  | 5.1       |
| Deaths in service        | -      | -    | 0.2       |
| Deaths of pensioners     | -      | -    | 3.7       |
|                          |        |      |           |

# NUMBER OF ACTUAL EVENTS PROCESSED IN 2017/18 (per '000 active members)

| Actual events                             | Number | '000 | '000 Avg. | Active members |
|-------------------------------------------|--------|------|-----------|----------------|
| TUPE - in                                 | na     | na   | na        | 49,344         |
| TUPE - out                                | na     | na   | 41.7      |                |
| Academies                                 | 58     | 1.2  | 14.9      |                |
| Transfers in                              | 338    | 6.8  | 7.4       |                |
| Transfers out                             | 194    | 3.9  | 7.0       |                |
| Transfers intra                           | 380    | 7.7  | 12.5      |                |
| Retirements:                              |        |      |           |                |
| - Normal                                  | 2,092  | 42.4 | 12.2      |                |
| - Incapacity/ill-health                   | 68     | 1.4  | 2.0       |                |
| <ul> <li>Redundancy/efficiency</li> </ul> | 198    | 4.0  | 4.6       |                |
| - Flexible                                | 133    | 2.7  | 2.3       |                |
| - All other                               | 231    | 4.7  | 21.9      |                |
| Link ups                                  | 1,352  | 27.4 | 24.0      |                |
| Concurrent employments                    | 58     | 1.2  | 22.1      |                |
| Divorce cases                             | 9      | 0.2  | 0.5       |                |
| Refunds                                   | 888    | 18.0 | 22.3      |                |
| Deaths in service                         | 41     | 0.8  | 0.9       |                |
| Death of pensioners                       | 1,481  | 30.0 | 24.0      |                |
| Frozen refunds                            | 1,017  | 20.6 | 24.9      |                |
| Preserved benefits                        | 3,268  | 66.2 | 73.0      |                |
| Single Status / Job Evaluation            | -      | na   | na        |                |
| Members Estimates                         | 1,177  | 23.9 | 41.1      |                |