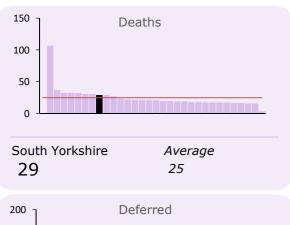

JOINERS & LEAVERS (per '000 active members) 2017/18

| Joiners & Leavers | Number | '000 | Avg. |                |
|-------------------|--------|------|------|----------------|
| oining            | 8,326  | 169  | 190  |                |
| Retiring          | 2,722  | 55   | 45   |                |
| Deaths            | 1,438  | 29   | 25   | Active members |
| Fransferred out   | 443    | 9    | 11   |                |
| Deferred          | 1,899  | 38   | 52   |                |
| Opted out         | NA     | na   | 19   |                |
| <b>Total</b>      | 14,828 | 301  | 334  |                |