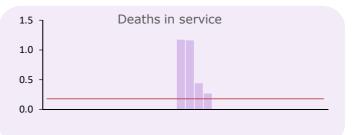

# NUMBER OF QUOTATIONS PROVIDED IN 2017/18 (per '000 active members)

| Number of bulk transfers | Number | '000 | '000 Avg. |
|--------------------------|--------|------|-----------|
| TUPE - in                | na     | na   | 0.6       |
| TUPE - out               | na     | na   | 0.5       |
| Academies                | 58     | 1.2  | 5.9       |
| Quotations provided      | Number | '000 | Avg.      |
| TUPE - in                | na     | na   | -         |
| TUPE - out               | na     | na   | 0.0       |
| Academies                | na     | na   | -         |
| Transfers in             | 709    | 14.4 | 12.9      |
| Transfers out            | 525    | 10.6 | 18.3      |
| Transfers intra          | 400    | 8.1  | 5.6       |
| Retirements:             |        |      |           |
| - Normal                 | na     | na   | 18.1      |
| - Incapacity/ill-health  | na     | na   | 2.0       |
| - Redundancy/efficiency  | na     | na   | 15.2      |
| - Flexible               | na     | na   | 2.1       |
| - All other              | 4,181  | 84.7 | 35.2      |
| Link ups                 | 1,617  | 32.8 | 20.2      |
| Concurrent employments   | -      | -    | 5.2       |
| Divorce cases            | 340    | 6.9  | 5.1       |
| Deaths in service        | -      | -    | 0.2       |
| Deaths of pensioners     | -      | -    | 3.7       |
|                          |        |      |           |

# NUMBER OF ACTUAL EVENTS PROCESSED IN 2017/18 (per '000 active members)

| Actual events                             | Number | '000 | '000 Avg. | Active members |
|-------------------------------------------|--------|------|-----------|----------------|
| TUPE - in                                 | na     | na   | na        | 49,344         |
| TUPE - out                                | na     | na   | 41.7      |                |
| Academies                                 | 58     | 1.2  | 14.9      |                |
| Transfers in                              | 338    | 6.8  | 7.4       |                |
| Transfers out                             | 194    | 3.9  | 7.0       |                |
| Transfers intra                           | 380    | 7.7  | 12.5      |                |
| Retirements:                              |        |      |           |                |
| - Normal                                  | 2,092  | 42.4 | 12.2      |                |
| - Incapacity/ill-health                   | 68     | 1.4  | 2.0       |                |
| <ul> <li>Redundancy/efficiency</li> </ul> | 198    | 4.0  | 4.6       |                |
| - Flexible                                | 133    | 2.7  | 2.3       |                |
| - All other                               | 231    | 4.7  | 21.9      |                |
| Link ups                                  | 1,352  | 27.4 | 24.0      |                |
| Concurrent employments                    | 58     | 1.2  | 22.1      |                |
| Divorce cases                             | 9      | 0.2  | 0.5       |                |
| Refunds                                   | 888    | 18.0 | 22.3      |                |
| Deaths in service                         | 41     | 0.8  | 0.9       |                |
| Death of pensioners                       | 1,481  | 30.0 | 24.0      |                |
| Frozen refunds                            | 1,017  | 20.6 | 24.9      |                |
| Preserved benefits                        | 3,268  | 66.2 | 73.0      |                |
| Single Status / Job Evaluation            | -      | na   | na        |                |
| Members Estimates                         | 1,177  | 23.9 | 41.1      |                |