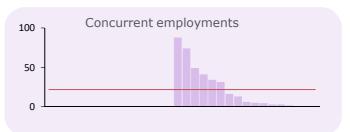

# NUMBER OF QUOTATIONS PROVIDED IN 2017/18 (per '000 active members)

| Number of bulk transfers | Number | '000 | '000 Avg. |
|--------------------------|--------|------|-----------|
| TUPE - in                | na     | na   | 0.6       |
| TUPE - out               | na     | na   | 0.5       |
| Academies                | 58     | 1.2  | 5.9       |
| Quotations provided      | Number | '000 | Avg.      |
| TUPE - in                | na     | na   | -         |
| TUPE - out               | na     | na   | 0.0       |
| Academies                | na     | na   | -         |
| Transfers in             | 709    | 14.4 | 12.9      |
| Transfers out            | 525    | 10.6 | 18.3      |
| Transfers intra          | 400    | 8.1  | 5.6       |
| Retirements:             |        |      |           |
| - Normal                 | na     | na   | 18.1      |
| - Incapacity/ill-health  | na     | na   | 2.0       |
| - Redundancy/efficiency  | na     | na   | 15.2      |
| - Flexible               | na     | na   | 2.1       |
| - All other              | 4,181  | 84.7 | 35.2      |
| Link ups                 | 1,617  | 32.8 | 20.2      |
| Concurrent employments   | -      | -    | 5.2       |
| Divorce cases            | 340    | 6.9  | 5.1       |
| Deaths in service        | -      | -    | 0.2       |
| Deaths of pensioners     | -      | -    | 3.7       |
|                          |        |      |           |

# NUMBER OF ACTUAL EVENTS PROCESSED IN 2017/18 (per '000 active members)

| Actual events                             | Number | '000 | '000 Avg. | Active members |
|-------------------------------------------|--------|------|-----------|----------------|
| TUPE - in                                 | na     | na   | na        | 49,344         |
| TUPE - out                                | na     | na   | 41.7      |                |
| Academies                                 | 58     | 1.2  | 14.9      |                |
| Transfers in                              | 338    | 6.8  | 7.4       |                |
| Transfers out                             | 194    | 3.9  | 7.0       |                |
| Transfers intra                           | 380    | 7.7  | 12.5      |                |
| Retirements:                              |        |      |           |                |
| - Normal                                  | 2,092  | 42.4 | 12.2      |                |
| - Incapacity/ill-health                   | 68     | 1.4  | 2.0       |                |
| <ul> <li>Redundancy/efficiency</li> </ul> | 198    | 4.0  | 4.6       |                |
| - Flexible                                | 133    | 2.7  | 2.3       |                |
| - All other                               | 231    | 4.7  | 21.9      |                |
| Link ups                                  | 1,352  | 27.4 | 24.0      |                |
| Concurrent employments                    | 58     | 1.2  | 22.1      |                |
| Divorce cases                             | 9      | 0.2  | 0.5       |                |
| Refunds                                   | 888    | 18.0 | 22.3      |                |
| Deaths in service                         | 41     | 0.8  | 0.9       |                |
| Death of pensioners                       | 1,481  | 30.0 | 24.0      |                |
| Frozen refunds                            | 1,017  | 20.6 | 24.9      |                |
| Preserved benefits                        | 3,268  | 66.2 | 73.0      |                |
| Single Status / Job Evaluation            | -      | na   | na        |                |
| Members Estimates                         | 1,177  | 23.9 | 41.1      |                |