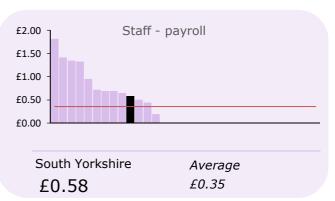

#### **COST PER MEMBERS 2017/18**

This tree diagram analyses the cost per member.

For each benchmark two figures are given, the first being South Yorkshire Pensions Authority's cost and the second (in italics) is the group average.

|       | LGPS admin section costs                                                   | £'000                                                                                                                                                                                                                                                                                                                                                                                                                                                    | £ per member                                                                                                                                                                                                                                                                                                                                                                                                                                                                                                                                                                                                                                                                                                                                                                                                                                                                                                            | Avg.                                                                                                                                                                                                                                                                                                                                                                                                                                                                                                                                                                                                                                                                                                                                                                                                                                                                                                                                                                                                                                                                                             |
|-------|----------------------------------------------------------------------------|----------------------------------------------------------------------------------------------------------------------------------------------------------------------------------------------------------------------------------------------------------------------------------------------------------------------------------------------------------------------------------------------------------------------------------------------------------|-------------------------------------------------------------------------------------------------------------------------------------------------------------------------------------------------------------------------------------------------------------------------------------------------------------------------------------------------------------------------------------------------------------------------------------------------------------------------------------------------------------------------------------------------------------------------------------------------------------------------------------------------------------------------------------------------------------------------------------------------------------------------------------------------------------------------------------------------------------------------------------------------------------------------|--------------------------------------------------------------------------------------------------------------------------------------------------------------------------------------------------------------------------------------------------------------------------------------------------------------------------------------------------------------------------------------------------------------------------------------------------------------------------------------------------------------------------------------------------------------------------------------------------------------------------------------------------------------------------------------------------------------------------------------------------------------------------------------------------------------------------------------------------------------------------------------------------------------------------------------------------------------------------------------------------------------------------------------------------------------------------------------------------|
| 71.5  | Staff - administration                                                     | 1,871                                                                                                                                                                                                                                                                                                                                                                                                                                                    | 11.29                                                                                                                                                                                                                                                                                                                                                                                                                                                                                                                                                                                                                                                                                                                                                                                                                                                                                                                   | 9.26                                                                                                                                                                                                                                                                                                                                                                                                                                                                                                                                                                                                                                                                                                                                                                                                                                                                                                                                                                                                                                                                                             |
|       | Staff - payroll                                                            | 96                                                                                                                                                                                                                                                                                                                                                                                                                                                       | 0.58                                                                                                                                                                                                                                                                                                                                                                                                                                                                                                                                                                                                                                                                                                                                                                                                                                                                                                                    | 0.35                                                                                                                                                                                                                                                                                                                                                                                                                                                                                                                                                                                                                                                                                                                                                                                                                                                                                                                                                                                                                                                                                             |
| 10.4  | Payroll                                                                    | 14                                                                                                                                                                                                                                                                                                                                                                                                                                                       | 0.08                                                                                                                                                                                                                                                                                                                                                                                                                                                                                                                                                                                                                                                                                                                                                                                                                                                                                                                    | 0.78                                                                                                                                                                                                                                                                                                                                                                                                                                                                                                                                                                                                                                                                                                                                                                                                                                                                                                                                                                                                                                                                                             |
| 3.6   | Communications - employers                                                 | -                                                                                                                                                                                                                                                                                                                                                                                                                                                        | -                                                                                                                                                                                                                                                                                                                                                                                                                                                                                                                                                                                                                                                                                                                                                                                                                                                                                                                       | 0.24                                                                                                                                                                                                                                                                                                                                                                                                                                                                                                                                                                                                                                                                                                                                                                                                                                                                                                                                                                                                                                                                                             |
| 2.0   | Communications - members                                                   | 148                                                                                                                                                                                                                                                                                                                                                                                                                                                      | 0.89                                                                                                                                                                                                                                                                                                                                                                                                                                                                                                                                                                                                                                                                                                                                                                                                                                                                                                                    | 0.51                                                                                                                                                                                                                                                                                                                                                                                                                                                                                                                                                                                                                                                                                                                                                                                                                                                                                                                                                                                                                                                                                             |
| -     | Actuaries - triennial valuation                                            | -                                                                                                                                                                                                                                                                                                                                                                                                                                                        | -                                                                                                                                                                                                                                                                                                                                                                                                                                                                                                                                                                                                                                                                                                                                                                                                                                                                                                                       | 0.54                                                                                                                                                                                                                                                                                                                                                                                                                                                                                                                                                                                                                                                                                                                                                                                                                                                                                                                                                                                                                                                                                             |
| -     | Actuaries - other                                                          | -                                                                                                                                                                                                                                                                                                                                                                                                                                                        | -                                                                                                                                                                                                                                                                                                                                                                                                                                                                                                                                                                                                                                                                                                                                                                                                                                                                                                                       | 1.46                                                                                                                                                                                                                                                                                                                                                                                                                                                                                                                                                                                                                                                                                                                                                                                                                                                                                                                                                                                                                                                                                             |
| 2.8   | External audit                                                             | -                                                                                                                                                                                                                                                                                                                                                                                                                                                        | -                                                                                                                                                                                                                                                                                                                                                                                                                                                                                                                                                                                                                                                                                                                                                                                                                                                                                                                       | 0.30                                                                                                                                                                                                                                                                                                                                                                                                                                                                                                                                                                                                                                                                                                                                                                                                                                                                                                                                                                                                                                                                                             |
|       | <b>Total Direct Costs</b>                                                  | 2,129                                                                                                                                                                                                                                                                                                                                                                                                                                                    | 12.84                                                                                                                                                                                                                                                                                                                                                                                                                                                                                                                                                                                                                                                                                                                                                                                                                                                                                                                   | 12.86                                                                                                                                                                                                                                                                                                                                                                                                                                                                                                                                                                                                                                                                                                                                                                                                                                                                                                                                                                                                                                                                                            |
| 52.7  | Other running costs                                                        | 390                                                                                                                                                                                                                                                                                                                                                                                                                                                      | 2.35                                                                                                                                                                                                                                                                                                                                                                                                                                                                                                                                                                                                                                                                                                                                                                                                                                                                                                                    | 1.47                                                                                                                                                                                                                                                                                                                                                                                                                                                                                                                                                                                                                                                                                                                                                                                                                                                                                                                                                                                                                                                                                             |
|       | IT - pensions admin.                                                       | 507                                                                                                                                                                                                                                                                                                                                                                                                                                                      | 3.06                                                                                                                                                                                                                                                                                                                                                                                                                                                                                                                                                                                                                                                                                                                                                                                                                                                                                                                    | 2.76                                                                                                                                                                                                                                                                                                                                                                                                                                                                                                                                                                                                                                                                                                                                                                                                                                                                                                                                                                                                                                                                                             |
|       | IT - all other                                                             | -                                                                                                                                                                                                                                                                                                                                                                                                                                                        | -                                                                                                                                                                                                                                                                                                                                                                                                                                                                                                                                                                                                                                                                                                                                                                                                                                                                                                                       | 0.66                                                                                                                                                                                                                                                                                                                                                                                                                                                                                                                                                                                                                                                                                                                                                                                                                                                                                                                                                                                                                                                                                             |
|       | Accommodation                                                              | 174                                                                                                                                                                                                                                                                                                                                                                                                                                                      | 1.05                                                                                                                                                                                                                                                                                                                                                                                                                                                                                                                                                                                                                                                                                                                                                                                                                                                                                                                    | 0.78                                                                                                                                                                                                                                                                                                                                                                                                                                                                                                                                                                                                                                                                                                                                                                                                                                                                                                                                                                                                                                                                                             |
|       | Other central charges                                                      | -                                                                                                                                                                                                                                                                                                                                                                                                                                                        | -                                                                                                                                                                                                                                                                                                                                                                                                                                                                                                                                                                                                                                                                                                                                                                                                                                                                                                                       | 1.21                                                                                                                                                                                                                                                                                                                                                                                                                                                                                                                                                                                                                                                                                                                                                                                                                                                                                                                                                                                                                                                                                             |
|       | Total Indirect Costs                                                       | 1,071                                                                                                                                                                                                                                                                                                                                                                                                                                                    | 6.46                                                                                                                                                                                                                                                                                                                                                                                                                                                                                                                                                                                                                                                                                                                                                                                                                                                                                                                    | 6.88                                                                                                                                                                                                                                                                                                                                                                                                                                                                                                                                                                                                                                                                                                                                                                                                                                                                                                                                                                                                                                                                                             |
| 4,404 | Outsourcing Costs*                                                         | -                                                                                                                                                                                                                                                                                                                                                                                                                                                        | na                                                                                                                                                                                                                                                                                                                                                                                                                                                                                                                                                                                                                                                                                                                                                                                                                                                                                                                      | 14.02                                                                                                                                                                                                                                                                                                                                                                                                                                                                                                                                                                                                                                                                                                                                                                                                                                                                                                                                                                                                                                                                                            |
|       | Gross Cost                                                                 | 3,200                                                                                                                                                                                                                                                                                                                                                                                                                                                    | 19.30                                                                                                                                                                                                                                                                                                                                                                                                                                                                                                                                                                                                                                                                                                                                                                                                                                                                                                                   | 21.48                                                                                                                                                                                                                                                                                                                                                                                                                                                                                                                                                                                                                                                                                                                                                                                                                                                                                                                                                                                                                                                                                            |
| -     | Income - members                                                           | (8)                                                                                                                                                                                                                                                                                                                                                                                                                                                      | (0.05)                                                                                                                                                                                                                                                                                                                                                                                                                                                                                                                                                                                                                                                                                                                                                                                                                                                                                                                  | (0.05)                                                                                                                                                                                                                                                                                                                                                                                                                                                                                                                                                                                                                                                                                                                                                                                                                                                                                                                                                                                                                                                                                           |
| 1,240 | Income - employers                                                         | (60)                                                                                                                                                                                                                                                                                                                                                                                                                                                     | (0.36)                                                                                                                                                                                                                                                                                                                                                                                                                                                                                                                                                                                                                                                                                                                                                                                                                                                                                                                  | (0.23)                                                                                                                                                                                                                                                                                                                                                                                                                                                                                                                                                                                                                                                                                                                                                                                                                                                                                                                                                                                                                                                                                           |
| 69    | Income - other                                                             | (37)                                                                                                                                                                                                                                                                                                                                                                                                                                                     | (0.22)                                                                                                                                                                                                                                                                                                                                                                                                                                                                                                                                                                                                                                                                                                                                                                                                                                                                                                                  | (0.06)                                                                                                                                                                                                                                                                                                                                                                                                                                                                                                                                                                                                                                                                                                                                                                                                                                                                                                                                                                                                                                                                                           |
| 3,095 | Total Income                                                               | (105)                                                                                                                                                                                                                                                                                                                                                                                                                                                    | (0.63)                                                                                                                                                                                                                                                                                                                                                                                                                                                                                                                                                                                                                                                                                                                                                                                                                                                                                                                  | (0.35)                                                                                                                                                                                                                                                                                                                                                                                                                                                                                                                                                                                                                                                                                                                                                                                                                                                                                                                                                                                                                                                                                           |
|       | Net Cost                                                                   | 3,095                                                                                                                                                                                                                                                                                                                                                                                                                                                    | 18.67                                                                                                                                                                                                                                                                                                                                                                                                                                                                                                                                                                                                                                                                                                                                                                                                                                                                                                                   | 21.16                                                                                                                                                                                                                                                                                                                                                                                                                                                                                                                                                                                                                                                                                                                                                                                                                                                                                                                                                                                                                                                                                            |
|       | 10.4<br>3.6<br>2.0<br>-<br>2.8<br><b>52.7</b><br>4,404<br>-<br>1,240<br>69 | 71.5 Staff - administration Staff - payroll  10.4 Payroll 3.6 Communications - employers 2.0 Communications - members - Actuaries - triennial valuation - Actuaries - other 2.8 External audit Total Direct Costs  52.7 Other running costs IT - pensions admin. IT - all other Accommodation Other central charges Total Indirect Costs  4,404 Outsourcing Costs* Gross Cost - Income - members 1,240 Income - employers 69 Income - other Total Income | 71.5       Staff - administration       1,871         Staff - payroll       96         10.4       Payroll       14         3.6       Communications - employers       -         2.0       Communications - members       148         -       Actuaries - triennial valuation       -         -       Actuaries - other       -         2.8       External audit       -         Total Direct Costs       2,129         52.7       Other running costs       390         IT - pensions admin.       507         IT - all other       -         Accommodation       174         Other central charges       -         Total Indirect Costs       1,071         4,404       Outsourcing Costs*       -         Gross Cost       3,200         -       Income - members       (8)         1,240       Income - employers       (60)         69       Income - other       (37)         3,095       Total Income       (105) | 71.5       Staff - administration       1,871       11.29         Staff - payroll       96       0.58         10.4       Payroll       14       0.08         3.6       Communications - employers       -       -         2.0       Communications - members       148       0.89         -       Actuaries - triennial valuation       -       -         -       Actuaries - other       -       -         2.8       External audit       -       -         Total Direct Costs       2,129       12.84         52.7       Other running costs       390       2.35         IT - pensions admin.       507       3.06         IT - all other       -       -         Accommodation       174       1.05         Other central charges       -       -         Total Indirect Costs       1,071       6.46         4,404       Outsourcing Costs*       -       na         Gross Cost       3,200       19.30         -       Income - members       (8)       (0.05)         1,240       Income - employers       (60)       (0.36)         69       Income - other       (37)       (0.22) </td |