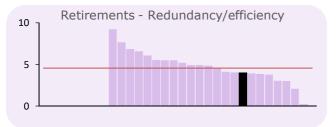

# NUMBER OF QUOTATIONS PROVIDED IN 2017/18 (per '000 active members)

| Number of bulk transfers | Number | '000 | '000 Avg. |
|--------------------------|--------|------|-----------|
| TUPE - in                | na     | na   | 0.6       |
| TUPE - out               | na     | na   | 0.5       |
| Academies                | 58     | 1.2  | 5.9       |
| Quotations provided      | Number | '000 | Avg.      |
| TUPE - in                | na     | na   | -         |
| TUPE - out               | na     | na   | 0.0       |
| Academies                | na     | na   | -         |
| Transfers in             | 709    | 14.4 | 12.9      |
| Transfers out            | 525    | 10.6 | 18.3      |
| Transfers intra          | 400    | 8.1  | 5.6       |
| Retirements:             |        |      |           |
| - Normal                 | na     | na   | 18.1      |
| - Incapacity/ill-health  | na     | na   | 2.0       |
| - Redundancy/efficiency  | na     | na   | 15.2      |
| - Flexible               | na     | na   | 2.1       |
| - All other              | 4,181  | 84.7 | 35.2      |
| Link ups                 | 1,617  | 32.8 | 20.2      |
| Concurrent employments   | -      | -    | 5.2       |
| Divorce cases            | 340    | 6.9  | 5.1       |
| Deaths in service        | -      | -    | 0.2       |
| Deaths of pensioners     | -      | -    | 3.7       |
|                          |        |      |           |

# NUMBER OF ACTUAL EVENTS PROCESSED IN 2017/18 (per '000 active members)

| Actual events                             | Number | '000 | '000 Avg. | Active members |
|-------------------------------------------|--------|------|-----------|----------------|
| TUPE - in                                 | na     | na   | na        | 49,344         |
| TUPE - out                                | na     | na   | 41.7      |                |
| Academies                                 | 58     | 1.2  | 14.9      |                |
| Transfers in                              | 338    | 6.8  | 7.4       |                |
| Transfers out                             | 194    | 3.9  | 7.0       |                |
| Transfers intra                           | 380    | 7.7  | 12.5      |                |
| Retirements:                              |        |      |           |                |
| - Normal                                  | 2,092  | 42.4 | 12.2      |                |
| - Incapacity/ill-health                   | 68     | 1.4  | 2.0       |                |
| <ul> <li>Redundancy/efficiency</li> </ul> | 198    | 4.0  | 4.6       |                |
| - Flexible                                | 133    | 2.7  | 2.3       |                |
| - All other                               | 231    | 4.7  | 21.9      |                |
| Link ups                                  | 1,352  | 27.4 | 24.0      |                |
| Concurrent employments                    | 58     | 1.2  | 22.1      |                |
| Divorce cases                             | 9      | 0.2  | 0.5       |                |
| Refunds                                   | 888    | 18.0 | 22.3      |                |
| Deaths in service                         | 41     | 0.8  | 0.9       |                |
| Death of pensioners                       | 1,481  | 30.0 | 24.0      |                |
| Frozen refunds                            | 1,017  | 20.6 | 24.9      |                |
| Preserved benefits                        | 3,268  | 66.2 | 73.0      |                |
| Single Status / Job Evaluation            | -      | na   | na        |                |
| Members Estimates                         | 1,177  | 23.9 | 41.1      |                |