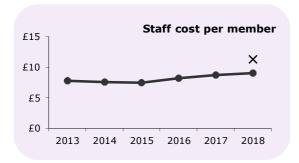

#### 5 Year Trend for Staff Cost per Member

In 2017/18, South Yorkshire Pensions Authority had a net staff cost of £11.87 per member. The average staff cost per member for all authorities was £9.04. Left is the graph showing the 5 year trend for staff cost per member for South Yorkshire Pensions Authority and the club average.