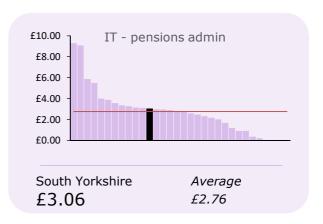

|       | LGPS admin section costs                                                   | £'000                                                                                                                                                                                                                                                                                                                                                                                                                                                    | £ per member                                                                                                                                                                                                                                                                                                                                                                                                                                                                                                                                                                                                                                                                                                                                                                                                                                                                                                            | Avg.                                                                                                                                                                                                                                                                                                                                                                                                                                                                                                                                                                                                                                                                                                                                                                                                                                                                                                                                                                                                                                                                                             |
|-------|----------------------------------------------------------------------------|----------------------------------------------------------------------------------------------------------------------------------------------------------------------------------------------------------------------------------------------------------------------------------------------------------------------------------------------------------------------------------------------------------------------------------------------------------|-------------------------------------------------------------------------------------------------------------------------------------------------------------------------------------------------------------------------------------------------------------------------------------------------------------------------------------------------------------------------------------------------------------------------------------------------------------------------------------------------------------------------------------------------------------------------------------------------------------------------------------------------------------------------------------------------------------------------------------------------------------------------------------------------------------------------------------------------------------------------------------------------------------------------|--------------------------------------------------------------------------------------------------------------------------------------------------------------------------------------------------------------------------------------------------------------------------------------------------------------------------------------------------------------------------------------------------------------------------------------------------------------------------------------------------------------------------------------------------------------------------------------------------------------------------------------------------------------------------------------------------------------------------------------------------------------------------------------------------------------------------------------------------------------------------------------------------------------------------------------------------------------------------------------------------------------------------------------------------------------------------------------------------|
| 71.5  | Staff - administration                                                     | 1,871                                                                                                                                                                                                                                                                                                                                                                                                                                                    | 11.29                                                                                                                                                                                                                                                                                                                                                                                                                                                                                                                                                                                                                                                                                                                                                                                                                                                                                                                   | 9.26                                                                                                                                                                                                                                                                                                                                                                                                                                                                                                                                                                                                                                                                                                                                                                                                                                                                                                                                                                                                                                                                                             |
|       | Staff - payroll                                                            | 96                                                                                                                                                                                                                                                                                                                                                                                                                                                       | 0.58                                                                                                                                                                                                                                                                                                                                                                                                                                                                                                                                                                                                                                                                                                                                                                                                                                                                                                                    | 0.35                                                                                                                                                                                                                                                                                                                                                                                                                                                                                                                                                                                                                                                                                                                                                                                                                                                                                                                                                                                                                                                                                             |
| 10.4  | Payroll                                                                    | 14                                                                                                                                                                                                                                                                                                                                                                                                                                                       | 0.08                                                                                                                                                                                                                                                                                                                                                                                                                                                                                                                                                                                                                                                                                                                                                                                                                                                                                                                    | 0.78                                                                                                                                                                                                                                                                                                                                                                                                                                                                                                                                                                                                                                                                                                                                                                                                                                                                                                                                                                                                                                                                                             |
| 3.6   | Communications - employers                                                 | -                                                                                                                                                                                                                                                                                                                                                                                                                                                        | -                                                                                                                                                                                                                                                                                                                                                                                                                                                                                                                                                                                                                                                                                                                                                                                                                                                                                                                       | 0.24                                                                                                                                                                                                                                                                                                                                                                                                                                                                                                                                                                                                                                                                                                                                                                                                                                                                                                                                                                                                                                                                                             |
| 2.0   | Communications - members                                                   | 148                                                                                                                                                                                                                                                                                                                                                                                                                                                      | 0.89                                                                                                                                                                                                                                                                                                                                                                                                                                                                                                                                                                                                                                                                                                                                                                                                                                                                                                                    | 0.51                                                                                                                                                                                                                                                                                                                                                                                                                                                                                                                                                                                                                                                                                                                                                                                                                                                                                                                                                                                                                                                                                             |
| -     | Actuaries - triennial valuation                                            | -                                                                                                                                                                                                                                                                                                                                                                                                                                                        | -                                                                                                                                                                                                                                                                                                                                                                                                                                                                                                                                                                                                                                                                                                                                                                                                                                                                                                                       | 0.54                                                                                                                                                                                                                                                                                                                                                                                                                                                                                                                                                                                                                                                                                                                                                                                                                                                                                                                                                                                                                                                                                             |
| -     | Actuaries - other                                                          | -                                                                                                                                                                                                                                                                                                                                                                                                                                                        | -                                                                                                                                                                                                                                                                                                                                                                                                                                                                                                                                                                                                                                                                                                                                                                                                                                                                                                                       | 1.46                                                                                                                                                                                                                                                                                                                                                                                                                                                                                                                                                                                                                                                                                                                                                                                                                                                                                                                                                                                                                                                                                             |
| 2.8   | External audit                                                             | -                                                                                                                                                                                                                                                                                                                                                                                                                                                        | -                                                                                                                                                                                                                                                                                                                                                                                                                                                                                                                                                                                                                                                                                                                                                                                                                                                                                                                       | 0.30                                                                                                                                                                                                                                                                                                                                                                                                                                                                                                                                                                                                                                                                                                                                                                                                                                                                                                                                                                                                                                                                                             |
|       | <b>Total Direct Costs</b>                                                  | 2,129                                                                                                                                                                                                                                                                                                                                                                                                                                                    | 12.84                                                                                                                                                                                                                                                                                                                                                                                                                                                                                                                                                                                                                                                                                                                                                                                                                                                                                                                   | 12.86                                                                                                                                                                                                                                                                                                                                                                                                                                                                                                                                                                                                                                                                                                                                                                                                                                                                                                                                                                                                                                                                                            |
| 52.7  | Other running costs                                                        | 390                                                                                                                                                                                                                                                                                                                                                                                                                                                      | 2.35                                                                                                                                                                                                                                                                                                                                                                                                                                                                                                                                                                                                                                                                                                                                                                                                                                                                                                                    | 1.47                                                                                                                                                                                                                                                                                                                                                                                                                                                                                                                                                                                                                                                                                                                                                                                                                                                                                                                                                                                                                                                                                             |
|       | IT - pensions admin.                                                       | 507                                                                                                                                                                                                                                                                                                                                                                                                                                                      | 3.06                                                                                                                                                                                                                                                                                                                                                                                                                                                                                                                                                                                                                                                                                                                                                                                                                                                                                                                    | 2.76                                                                                                                                                                                                                                                                                                                                                                                                                                                                                                                                                                                                                                                                                                                                                                                                                                                                                                                                                                                                                                                                                             |
|       | IT - all other                                                             | -                                                                                                                                                                                                                                                                                                                                                                                                                                                        | -                                                                                                                                                                                                                                                                                                                                                                                                                                                                                                                                                                                                                                                                                                                                                                                                                                                                                                                       | 0.66                                                                                                                                                                                                                                                                                                                                                                                                                                                                                                                                                                                                                                                                                                                                                                                                                                                                                                                                                                                                                                                                                             |
|       | Accommodation                                                              | 174                                                                                                                                                                                                                                                                                                                                                                                                                                                      | 1.05                                                                                                                                                                                                                                                                                                                                                                                                                                                                                                                                                                                                                                                                                                                                                                                                                                                                                                                    | 0.78                                                                                                                                                                                                                                                                                                                                                                                                                                                                                                                                                                                                                                                                                                                                                                                                                                                                                                                                                                                                                                                                                             |
|       | Other central charges                                                      | -                                                                                                                                                                                                                                                                                                                                                                                                                                                        | -                                                                                                                                                                                                                                                                                                                                                                                                                                                                                                                                                                                                                                                                                                                                                                                                                                                                                                                       | 1.21                                                                                                                                                                                                                                                                                                                                                                                                                                                                                                                                                                                                                                                                                                                                                                                                                                                                                                                                                                                                                                                                                             |
|       | Total Indirect Costs                                                       | 1,071                                                                                                                                                                                                                                                                                                                                                                                                                                                    | 6.46                                                                                                                                                                                                                                                                                                                                                                                                                                                                                                                                                                                                                                                                                                                                                                                                                                                                                                                    | 6.88                                                                                                                                                                                                                                                                                                                                                                                                                                                                                                                                                                                                                                                                                                                                                                                                                                                                                                                                                                                                                                                                                             |
| 4,404 | Outsourcing Costs*                                                         | -                                                                                                                                                                                                                                                                                                                                                                                                                                                        | na                                                                                                                                                                                                                                                                                                                                                                                                                                                                                                                                                                                                                                                                                                                                                                                                                                                                                                                      | 14.02                                                                                                                                                                                                                                                                                                                                                                                                                                                                                                                                                                                                                                                                                                                                                                                                                                                                                                                                                                                                                                                                                            |
|       | Gross Cost                                                                 | 3,200                                                                                                                                                                                                                                                                                                                                                                                                                                                    | 19.30                                                                                                                                                                                                                                                                                                                                                                                                                                                                                                                                                                                                                                                                                                                                                                                                                                                                                                                   | 21.48                                                                                                                                                                                                                                                                                                                                                                                                                                                                                                                                                                                                                                                                                                                                                                                                                                                                                                                                                                                                                                                                                            |
| -     | Income - members                                                           | (8)                                                                                                                                                                                                                                                                                                                                                                                                                                                      | (0.05)                                                                                                                                                                                                                                                                                                                                                                                                                                                                                                                                                                                                                                                                                                                                                                                                                                                                                                                  | (0.05)                                                                                                                                                                                                                                                                                                                                                                                                                                                                                                                                                                                                                                                                                                                                                                                                                                                                                                                                                                                                                                                                                           |
| 1,240 | Income - employers                                                         | (60)                                                                                                                                                                                                                                                                                                                                                                                                                                                     | (0.36)                                                                                                                                                                                                                                                                                                                                                                                                                                                                                                                                                                                                                                                                                                                                                                                                                                                                                                                  | (0.23)                                                                                                                                                                                                                                                                                                                                                                                                                                                                                                                                                                                                                                                                                                                                                                                                                                                                                                                                                                                                                                                                                           |
| 69    | Income - other                                                             | (37)                                                                                                                                                                                                                                                                                                                                                                                                                                                     | (0.22)                                                                                                                                                                                                                                                                                                                                                                                                                                                                                                                                                                                                                                                                                                                                                                                                                                                                                                                  | (0.06)                                                                                                                                                                                                                                                                                                                                                                                                                                                                                                                                                                                                                                                                                                                                                                                                                                                                                                                                                                                                                                                                                           |
| 3,095 | Total Income                                                               | (105)                                                                                                                                                                                                                                                                                                                                                                                                                                                    | (0.63)                                                                                                                                                                                                                                                                                                                                                                                                                                                                                                                                                                                                                                                                                                                                                                                                                                                                                                                  | (0.35)                                                                                                                                                                                                                                                                                                                                                                                                                                                                                                                                                                                                                                                                                                                                                                                                                                                                                                                                                                                                                                                                                           |
|       | Net Cost                                                                   | 3,095                                                                                                                                                                                                                                                                                                                                                                                                                                                    | 18.67                                                                                                                                                                                                                                                                                                                                                                                                                                                                                                                                                                                                                                                                                                                                                                                                                                                                                                                   | 21.16                                                                                                                                                                                                                                                                                                                                                                                                                                                                                                                                                                                                                                                                                                                                                                                                                                                                                                                                                                                                                                                                                            |
|       | 10.4<br>3.6<br>2.0<br>-<br>2.8<br><b>52.7</b><br>4,404<br>-<br>1,240<br>69 | 71.5 Staff - administration Staff - payroll  10.4 Payroll 3.6 Communications - employers 2.0 Communications - members - Actuaries - triennial valuation - Actuaries - other 2.8 External audit Total Direct Costs  52.7 Other running costs IT - pensions admin. IT - all other Accommodation Other central charges Total Indirect Costs  4,404 Outsourcing Costs* Gross Cost - Income - members 1,240 Income - employers 69 Income - other Total Income | 71.5       Staff - administration       1,871         Staff - payroll       96         10.4       Payroll       14         3.6       Communications - employers       -         2.0       Communications - members       148         -       Actuaries - triennial valuation       -         -       Actuaries - other       -         2.8       External audit       -         Total Direct Costs       2,129         52.7       Other running costs       390         IT - pensions admin.       507         IT - all other       -         Accommodation       174         Other central charges       -         Total Indirect Costs       1,071         4,404       Outsourcing Costs*       -         Gross Cost       3,200         -       Income - members       (8)         1,240       Income - employers       (60)         69       Income - other       (37)         3,095       Total Income       (105) | 71.5       Staff - administration       1,871       11.29         Staff - payroll       96       0.58         10.4       Payroll       14       0.08         3.6       Communications - employers       -       -         2.0       Communications - members       148       0.89         -       Actuaries - triennial valuation       -       -         -       Actuaries - other       -       -         2.8       External audit       -       -         Total Direct Costs       2,129       12.84         52.7       Other running costs       390       2.35         IT - pensions admin.       507       3.06         IT - all other       -       -         Accommodation       174       1.05         Other central charges       -       -         Total Indirect Costs       1,071       6.46         4,404       Outsourcing Costs*       -       na         Gross Cost       3,200       19.30         -       Income - members       (8)       (0.05)         1,240       Income - employers       (60)       (0.36)         69       Income - other       (37)       (0.22) </td |

#### **COSTS PER MEMBER - Direct Costs 2017/18**

The following graphs are the costs that make up the direct costs that South Yorkshire Pensions Authority had during the financial year 2017/18.

#### **COSTS PER MEMBER - Indirect Costs 2017/18**

The following graphs are the costs that make up the indirect costs that South Yorkshire Pensions Authority had during the financial year 2017/18.