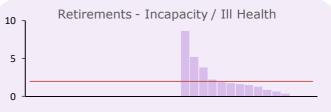

# NUMBER OF ACTUAL EVENTS PROCESSED IN 2017/18 (per '000 active members)

| Actual events                             | Number | '000 | '000 Avg. | Active members |
|-------------------------------------------|--------|------|-----------|----------------|
| TUPE - in                                 | na     | na   | na        | 49,344         |
| TUPE - out                                | na     | na   | 41.7      |                |
| Academies                                 | 58     | 1.2  | 14.9      |                |
| Transfers in                              | 338    | 6.8  | 7.4       |                |
| Transfers out                             | 194    | 3.9  | 7.0       |                |
| Transfers intra                           | 380    | 7.7  | 12.5      |                |
| Retirements:                              |        |      |           |                |
| - Normal                                  | 2,092  | 42.4 | 12.2      |                |
| - Incapacity/ill-health                   | 68     | 1.4  | 2.0       |                |
| <ul> <li>Redundancy/efficiency</li> </ul> | 198    | 4.0  | 4.6       |                |
| - Flexible                                | 133    | 2.7  | 2.3       |                |
| - All other                               | 231    | 4.7  | 21.9      |                |
| Link ups                                  | 1,352  | 27.4 | 24.0      |                |
| Concurrent employments                    | 58     | 1.2  | 22.1      |                |
| Divorce cases                             | 9      | 0.2  | 0.5       |                |
| Refunds                                   | 888    | 18.0 | 22.3      |                |
| Deaths in service                         | 41     | 0.8  | 0.9       |                |
| Death of pensioners                       | 1,481  | 30.0 | 24.0      |                |
| Frozen refunds                            | 1,017  | 20.6 | 24.9      |                |
| Preserved benefits                        | 3,268  | 66.2 | 73.0      |                |
| Single Status / Job Evaluation            | -      | na   | na        |                |
| Members Estimates                         | 1,177  | 23.9 | 41.1      |                |