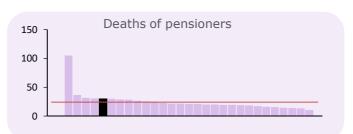

# NUMBER OF ACTUAL EVENTS PROCESSED IN 2017/18 (per '000 active members)

| Actual events                             | Number | '000 | '000 Avg. | Active members |
|-------------------------------------------|--------|------|-----------|----------------|
| TUPE - in                                 | na     | na   | na        | 49,344         |
| TUPE - out                                | na     | na   | 41.7      |                |
| Academies                                 | 58     | 1.2  | 14.9      |                |
| Transfers in                              | 338    | 6.8  | 7.4       |                |
| Transfers out                             | 194    | 3.9  | 7.0       |                |
| Transfers intra                           | 380    | 7.7  | 12.5      |                |
| Retirements:                              |        |      |           |                |
| - Normal                                  | 2,092  | 42.4 | 12.2      |                |
| - Incapacity/ill-health                   | 68     | 1.4  | 2.0       |                |
| <ul> <li>Redundancy/efficiency</li> </ul> | 198    | 4.0  | 4.6       |                |
| - Flexible                                | 133    | 2.7  | 2.3       |                |
| - All other                               | 231    | 4.7  | 21.9      |                |
| Link ups                                  | 1,352  | 27.4 | 24.0      |                |
| Concurrent employments                    | 58     | 1.2  | 22.1      |                |
| Divorce cases                             | 9      | 0.2  | 0.5       |                |
| Refunds                                   | 888    | 18.0 | 22.3      |                |
| Deaths in service                         | 41     | 0.8  | 0.9       |                |
| Death of pensioners                       | 1,481  | 30.0 | 24.0      |                |
| Frozen refunds                            | 1,017  | 20.6 | 24.9      |                |
| Preserved benefits                        | 3,268  | 66.2 | 73.0      |                |
| Single Status / Job Evaluation            | -      | na   | na        |                |
| Members Estimates                         | 1,177  | 23.9 | 41.1      |                |