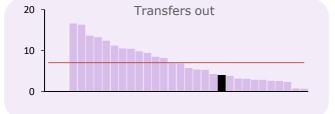

# NUMBER OF QUOTATIONS PROVIDED IN 2017/18 (per '000 active members)

| Number of bulk transfers | Number | '000 | '000 Avg. |
|--------------------------|--------|------|-----------|
| TUPE - in                | na     | na   | 0.6       |
| TUPE - out               | na     | na   | 0.5       |
| Academies                | 58     | 1.2  | 5.9       |
| Quotations provided      | Number | '000 | Avg.      |
| TUPE - in                | na     | na   | -         |
| TUPE - out               | na     | na   | 0.0       |
| Academies                | na     | na   | -         |
| Transfers in             | 709    | 14.4 | 12.9      |
| Transfers out            | 525    | 10.6 | 18.3      |
| Transfers intra          | 400    | 8.1  | 5.6       |
| Retirements:             |        |      |           |
| - Normal                 | na     | na   | 18.1      |
| - Incapacity/ill-health  | na     | na   | 2.0       |
| - Redundancy/efficiency  | na     | na   | 15.2      |
| - Flexible               | na     | na   | 2.1       |
| - All other              | 4,181  | 84.7 | 35.2      |
| Link ups                 | 1,617  | 32.8 | 20.2      |
| Concurrent employments   | -      | -    | 5.2       |
| Divorce cases            | 340    | 6.9  | 5.1       |
| Deaths in service        | -      | -    | 0.2       |
| Deaths of pensioners     | -      | -    | 3.7       |
|                          |        |      |           |

# NUMBER OF ACTUAL EVENTS PROCESSED IN 2017/18 (per '000 active members)

| Actual events                             | Number | '000 | '000 Avg. | Active members |
|-------------------------------------------|--------|------|-----------|----------------|
| TUPE - in                                 | na     | na   | na        | 49,344         |
| TUPE - out                                | na     | na   | 41.7      |                |
| Academies                                 | 58     | 1.2  | 14.9      |                |
| Transfers in                              | 338    | 6.8  | 7.4       |                |
| Transfers out                             | 194    | 3.9  | 7.0       |                |
| Transfers intra                           | 380    | 7.7  | 12.5      |                |
| Retirements:                              |        |      |           |                |
| - Normal                                  | 2,092  | 42.4 | 12.2      |                |
| - Incapacity/ill-health                   | 68     | 1.4  | 2.0       |                |
| <ul> <li>Redundancy/efficiency</li> </ul> | 198    | 4.0  | 4.6       |                |
| - Flexible                                | 133    | 2.7  | 2.3       |                |
| - All other                               | 231    | 4.7  | 21.9      |                |
| Link ups                                  | 1,352  | 27.4 | 24.0      |                |
| Concurrent employments                    | 58     | 1.2  | 22.1      |                |
| Divorce cases                             | 9      | 0.2  | 0.5       |                |
| Refunds                                   | 888    | 18.0 | 22.3      |                |
| Deaths in service                         | 41     | 0.8  | 0.9       |                |
| Death of pensioners                       | 1,481  | 30.0 | 24.0      |                |
| Frozen refunds                            | 1,017  | 20.6 | 24.9      |                |
| Preserved benefits                        | 3,268  | 66.2 | 73.0      |                |
| Single Status / Job Evaluation            | -      | na   | na        |                |
| Members Estimates                         | 1,177  | 23.9 | 41.1      |                |