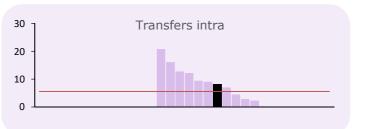

# NUMBER OF ACTUAL EVENTS PROCESSED IN 2017/18 (per '000 active members)

| Actual events                             | Number | '000 | '000 Avg. | Active members |
|-------------------------------------------|--------|------|-----------|----------------|
| TUPE - in                                 | na     | na   | na        | 49,344         |
| TUPE - out                                | na     | na   | 41.7      |                |
| Academies                                 | 58     | 1.2  | 14.9      |                |
| Transfers in                              | 338    | 6.8  | 7.4       |                |
| Transfers out                             | 194    | 3.9  | 7.0       |                |
| Transfers intra                           | 380    | 7.7  | 12.5      |                |
| Retirements:                              |        |      |           |                |
| - Normal                                  | 2,092  | 42.4 | 12.2      |                |
| - Incapacity/ill-health                   | 68     | 1.4  | 2.0       |                |
| <ul> <li>Redundancy/efficiency</li> </ul> | 198    | 4.0  | 4.6       |                |
| - Flexible                                | 133    | 2.7  | 2.3       |                |
| - All other                               | 231    | 4.7  | 21.9      |                |
| Link ups                                  | 1,352  | 27.4 | 24.0      |                |
| Concurrent employments                    | 58     | 1.2  | 22.1      |                |
| Divorce cases                             | 9      | 0.2  | 0.5       |                |
| Refunds                                   | 888    | 18.0 | 22.3      |                |
| Deaths in service                         | 41     | 0.8  | 0.9       |                |
| Death of pensioners                       | 1,481  | 30.0 | 24.0      |                |
| Frozen refunds                            | 1,017  | 20.6 | 24.9      |                |
| Preserved benefits                        | 3,268  | 66.2 | 73.0      |                |
| Single Status / Job Evaluation            | -      | na   | na        |                |
| Members Estimates                         | 1,177  | 23.9 | 41.1      |                |