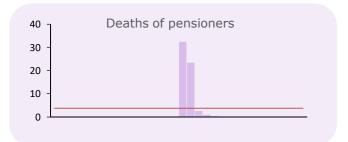

# NUMBER OF ACTUAL EVENTS PROCESSED IN 2017/18 (per '000 active members)

| Actual events                             | Number | '000 | '000 Avg. | Active members |
|-------------------------------------------|--------|------|-----------|----------------|
| TUPE - in                                 | na     | na   | na        | 49,344         |
| TUPE - out                                | na     | na   | 41.7      |                |
| Academies                                 | 58     | 1.2  | 14.9      |                |
| Transfers in                              | 338    | 6.8  | 7.4       |                |
| Transfers out                             | 194    | 3.9  | 7.0       |                |
| Transfers intra                           | 380    | 7.7  | 12.5      |                |
| Retirements:                              |        |      |           |                |
| - Normal                                  | 2,092  | 42.4 | 12.2      |                |
| - Incapacity/ill-health                   | 68     | 1.4  | 2.0       |                |
| <ul> <li>Redundancy/efficiency</li> </ul> | 198    | 4.0  | 4.6       |                |
| - Flexible                                | 133    | 2.7  | 2.3       |                |
| - All other                               | 231    | 4.7  | 21.9      |                |
| Link ups                                  | 1,352  | 27.4 | 24.0      |                |
| Concurrent employments                    | 58     | 1.2  | 22.1      |                |
| Divorce cases                             | 9      | 0.2  | 0.5       |                |
| Refunds                                   | 888    | 18.0 | 22.3      |                |
| Deaths in service                         | 41     | 0.8  | 0.9       |                |
| Death of pensioners                       | 1,481  | 30.0 | 24.0      |                |
| Frozen refunds                            | 1,017  | 20.6 | 24.9      |                |
| Preserved benefits                        | 3,268  | 66.2 | 73.0      |                |
| Single Status / Job Evaluation            | -      | na   | na        |                |
| Members Estimates                         | 1,177  | 23.9 | 41.1      |                |