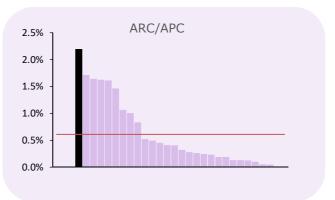

## AVCs, ARCs and added years 2017/18 (as a % of active members)

| Contributors to AVCs and ARCs | Number | %    | Avg. | Active members |
|-------------------------------|--------|------|------|----------------|
| Currently contributing        |        |      |      | 49,344         |
| - AVC                         | 1,362  | 2.8% | 2.3% |                |
| - ARC/APC                     | 1,082  | 2.2% | 0.6% |                |
| - Added years                 | 58     | 0.1% | 0.4% |                |
| Total                         | 2,502  | 5.1% | 3.1% |                |