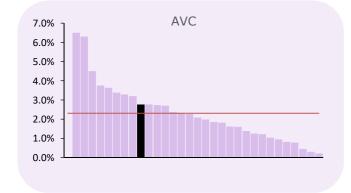

## AVCs, ARCs and added years 2017/18 (as a % of active members)

| Contributors to AVCs and ARCs | Number | %    | Avg. | Active members |
|-------------------------------|--------|------|------|----------------|
| Currently contributing        |        |      |      | 49,344         |
| - AVC                         | 1,362  | 2.8% | 2.3% |                |
| - ARC/APC                     | 1,082  | 2.2% | 0.6% |                |
| - Added years                 | 58     | 0.1% | 0.4% |                |
| Total                         | 2,502  | 5.1% | 3.1% |                |