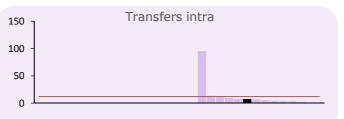

# NUMBER OF QUOTATIONS PROVIDED IN 2017/18 (per '000 active members)

| Number of bulk transfers | Number | '000 | '000 Avg. |
|--------------------------|--------|------|-----------|
| TUPE - in                | na     | na   | 0.6       |
| TUPE - out               | na     | na   | 0.5       |
| Academies                | 58     | 1.2  | 5.9       |
| Quotations provided      | Number | '000 | Avg.      |
| TUPE - in                | na     | na   | -         |
| TUPE - out               | na     | na   | 0.0       |
| Academies                | na     | na   | -         |
| Transfers in             | 709    | 14.4 | 12.9      |
| Transfers out            | 525    | 10.6 | 18.3      |
| Transfers intra          | 400    | 8.1  | 5.6       |
| Retirements:             |        |      |           |
| - Normal                 | na     | na   | 18.1      |
| - Incapacity/ill-health  | na     | na   | 2.0       |
| - Redundancy/efficiency  | na     | na   | 15.2      |
| - Flexible               | na     | na   | 2.1       |
| - All other              | 4,181  | 84.7 | 35.2      |
| Link ups                 | 1,617  | 32.8 | 20.2      |
| Concurrent employments   | -      | -    | 5.2       |
| Divorce cases            | 340    | 6.9  | 5.1       |
| Deaths in service        | -      | -    | 0.2       |
| Deaths of pensioners     | -      | -    | 3.7       |
|                          |        |      |           |

# NUMBER OF ACTUAL EVENTS PROCESSED IN 2017/18 (per '000 active members)

| Actual events                             | Number | '000 | '000 Avg. | Active members |
|-------------------------------------------|--------|------|-----------|----------------|
| TUPE - in                                 | na     | na   | na        | 49,344         |
| TUPE - out                                | na     | na   | 41.7      |                |
| Academies                                 | 58     | 1.2  | 14.9      |                |
| Transfers in                              | 338    | 6.8  | 7.4       |                |
| Transfers out                             | 194    | 3.9  | 7.0       |                |
| Transfers intra                           | 380    | 7.7  | 12.5      |                |
| Retirements:                              |        |      |           |                |
| - Normal                                  | 2,092  | 42.4 | 12.2      |                |
| - Incapacity/ill-health                   | 68     | 1.4  | 2.0       |                |
| <ul> <li>Redundancy/efficiency</li> </ul> | 198    | 4.0  | 4.6       |                |
| - Flexible                                | 133    | 2.7  | 2.3       |                |
| - All other                               | 231    | 4.7  | 21.9      |                |
| Link ups                                  | 1,352  | 27.4 | 24.0      |                |
| Concurrent employments                    | 58     | 1.2  | 22.1      |                |
| Divorce cases                             | 9      | 0.2  | 0.5       |                |
| Refunds                                   | 888    | 18.0 | 22.3      |                |
| Deaths in service                         | 41     | 0.8  | 0.9       |                |
| Death of pensioners                       | 1,481  | 30.0 | 24.0      |                |
| Frozen refunds                            | 1,017  | 20.6 | 24.9      |                |
| Preserved benefits                        | 3,268  | 66.2 | 73.0      |                |
| Single Status / Job Evaluation            | -      | na   | na        |                |
| Members Estimates                         | 1,177  | 23.9 | 41.1      |                |