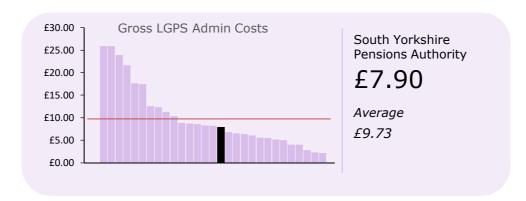

## LGPS Management Expenses Analysis - Administration Costs 2017/18

| £'000 | £ per member                        | Avg.                                                          |
|-------|-------------------------------------|---------------------------------------------------------------|
| 2,058 | 12.42                               | 10.59                                                         |
| 507   | 3.06                                | 3.32                                                          |
| 245   | 1.48                                | 3.87                                                          |
| 390   | 2.35                                | 3.89                                                          |
| 3,200 | 19.30                               | 20.73                                                         |
| 105   | 0.63                                | 0.80                                                          |
| 3,095 | 18.67                               | 19.34                                                         |
|       | 2,058<br>507<br>245<br>390<br>3,200 | 2,058 12.42 507 3.06 245 1.48 390 2.35  3,200 19.30  105 0.63 |

#### LGPS Management Expenses Analysis - Oversight & Governance Expenses 2017/18

| LGPS O&G Expenses                           |                     | £'000 | £ per member | Avg. |
|---------------------------------------------|---------------------|-------|--------------|------|
| Chaffin a sank                              |                     |       |              | 1 22 |
| Staffing costs                              |                     | _     |              | 1.23 |
| External costs                              |                     | 27    | 0.16         | 0.91 |
| Investment advisory services costs          |                     | -     | -            | 1.19 |
| Independent advisors to the pension fund    | costs               | 52    | 0.31         | 0.69 |
| Operation and support of the pensions con   | nmittee costs       | 199   | 1.20         | 0.61 |
| Governance and voting services costs        |                     | 33    | 0.20         | 0.51 |
| Statutory/non-statutory reporting staff and | d/or external costs | 531   | 3.20         | 1.26 |
| Legal services connected with investment    | management costs    | -     | -            | 0.66 |
| Actuarial services costs                    |                     | 350   | 2.11         | 1.20 |
| Tax advisory services costs                 |                     | -     | -            | 0.05 |
| Internal audit costs                        |                     | 66    | 0.40         | 0.13 |
| External audit costs                        |                     | 42    | 0.25         | 0.48 |
| Accountancy services costs                  |                     | -     | -            | 0.48 |
| Banking services (non-custody) costs        |                     | 9     | 0.05         | 0.04 |
| Transition management services costs        |                     | -     | -            | 0.27 |
| Total LGPS O&G Expenses                     |                     | 1,309 | 7.90         | 9.73 |