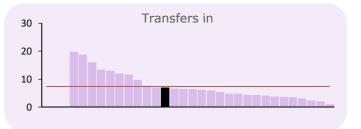

# NUMBER OF QUOTATIONS PROVIDED IN 2017/18 (per '000 active members)

| Number of bulk transfers | Number | '000 | '000 Avg. |
|--------------------------|--------|------|-----------|
| TUPE - in                | na     | na   | 0.6       |
| TUPE - out               | na     | na   | 0.5       |
| Academies                | 58     | 1.2  | 5.9       |
| Quotations provided      | Number | '000 | Avg.      |
| TUPE - in                | na     | na   | -         |
| TUPE - out               | na     | na   | 0.0       |
| Academies                | na     | na   | -         |
| Transfers in             | 709    | 14.4 | 12.9      |
| Transfers out            | 525    | 10.6 | 18.3      |
| Transfers intra          | 400    | 8.1  | 5.6       |
| Retirements:             |        |      |           |
| - Normal                 | na     | na   | 18.1      |
| - Incapacity/ill-health  | na     | na   | 2.0       |
| - Redundancy/efficiency  | na     | na   | 15.2      |
| - Flexible               | na     | na   | 2.1       |
| - All other              | 4,181  | 84.7 | 35.2      |
| Link ups                 | 1,617  | 32.8 | 20.2      |
| Concurrent employments   | -      | -    | 5.2       |
| Divorce cases            | 340    | 6.9  | 5.1       |
| Deaths in service        | -      | -    | 0.2       |
| Deaths of pensioners     | -      | -    | 3.7       |
|                          |        |      |           |

# NUMBER OF ACTUAL EVENTS PROCESSED IN 2017/18 (per '000 active members)

| Actual events                             | Number | '000 | '000 Avg. | Active members |
|-------------------------------------------|--------|------|-----------|----------------|
| TUPE - in                                 | na     | na   | na        | 49,344         |
| TUPE - out                                | na     | na   | 41.7      |                |
| Academies                                 | 58     | 1.2  | 14.9      |                |
| Transfers in                              | 338    | 6.8  | 7.4       |                |
| Transfers out                             | 194    | 3.9  | 7.0       |                |
| Transfers intra                           | 380    | 7.7  | 12.5      |                |
| Retirements:                              |        |      |           |                |
| - Normal                                  | 2,092  | 42.4 | 12.2      |                |
| - Incapacity/ill-health                   | 68     | 1.4  | 2.0       |                |
| <ul> <li>Redundancy/efficiency</li> </ul> | 198    | 4.0  | 4.6       |                |
| - Flexible                                | 133    | 2.7  | 2.3       |                |
| - All other                               | 231    | 4.7  | 21.9      |                |
| Link ups                                  | 1,352  | 27.4 | 24.0      |                |
| Concurrent employments                    | 58     | 1.2  | 22.1      |                |
| Divorce cases                             | 9      | 0.2  | 0.5       |                |
| Refunds                                   | 888    | 18.0 | 22.3      |                |
| Deaths in service                         | 41     | 0.8  | 0.9       |                |
| Death of pensioners                       | 1,481  | 30.0 | 24.0      |                |
| Frozen refunds                            | 1,017  | 20.6 | 24.9      |                |
| Preserved benefits                        | 3,268  | 66.2 | 73.0      |                |
| Single Status / Job Evaluation            | -      | na   | na        |                |
| Members Estimates                         | 1,177  | 23.9 | 41.1      |                |