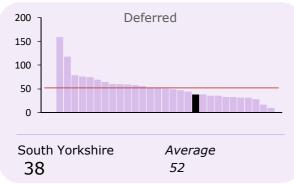

JOINERS & LEAVERS (per '000 active members) 2017/18

| Joiners & Leavers | Number | '000 | Avg. |                |
|-------------------|--------|------|------|----------------|
| oining            | 8,326  | 169  | 190  |                |
| Retiring          | 2,722  | 55   | 45   |                |
| Deaths            | 1,438  | 29   | 25   | Active members |
| Fransferred out   | 443    | 9    | 11   |                |
| Deferred          | 1,899  | 38   | 52   |                |
| Opted out         | NA     | na   | 19   |                |
| <b>Total</b>      | 14,828 | 301  | 334  |                |