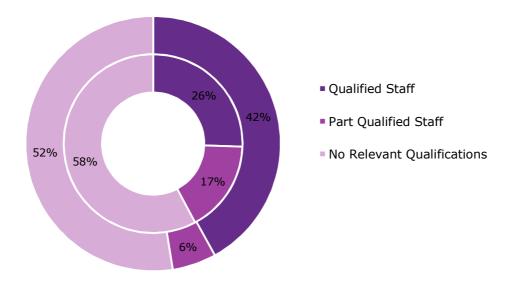

#### Section 4 - Staff Related Measures

The measures included here are an analysis of staff numbers by pay band, pensions work experience and staff qualifications.