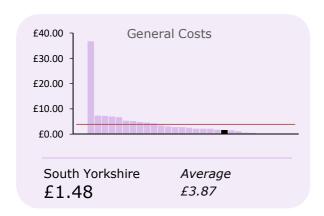

## LGPS Management Expenses Analysis - Administration Costs 2017/18

| £'000 | £ per member                        | Avg.                                                          |
|-------|-------------------------------------|---------------------------------------------------------------|
| 2,058 | 12.42                               | 10.59                                                         |
| 507   | 3.06                                | 3.32                                                          |
| 245   | 1.48                                | 3.87                                                          |
| 390   | 2.35                                | 3.89                                                          |
| 3,200 | 19.30                               | 20.73                                                         |
| 105   | 0.63                                | 0.80                                                          |
| 3,095 | 18.67                               | 19.34                                                         |
|       | 2,058<br>507<br>245<br>390<br>3,200 | 2,058 12.42 507 3.06 245 1.48 390 2.35  3,200 19.30  105 0.63 |