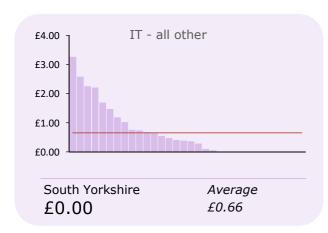

|       | LGPS admin section costs                                                   | £'000                                                                                                                                                                                                                                                                                                                                                                                                                                                    | £ per member                                                                                                                                                                                                                                                                                                                                                                                                                                                                                                                                                                                                                                                                                                                                                                                                                                                                                                            | Avg.                                                                                                                                                                                                                                                                                                                                                                                                                                                                                                                                                                                                                                                                                                                                                                                                                                                                                                                                                                                                                                                                                             |
|-------|----------------------------------------------------------------------------|----------------------------------------------------------------------------------------------------------------------------------------------------------------------------------------------------------------------------------------------------------------------------------------------------------------------------------------------------------------------------------------------------------------------------------------------------------|-------------------------------------------------------------------------------------------------------------------------------------------------------------------------------------------------------------------------------------------------------------------------------------------------------------------------------------------------------------------------------------------------------------------------------------------------------------------------------------------------------------------------------------------------------------------------------------------------------------------------------------------------------------------------------------------------------------------------------------------------------------------------------------------------------------------------------------------------------------------------------------------------------------------------|--------------------------------------------------------------------------------------------------------------------------------------------------------------------------------------------------------------------------------------------------------------------------------------------------------------------------------------------------------------------------------------------------------------------------------------------------------------------------------------------------------------------------------------------------------------------------------------------------------------------------------------------------------------------------------------------------------------------------------------------------------------------------------------------------------------------------------------------------------------------------------------------------------------------------------------------------------------------------------------------------------------------------------------------------------------------------------------------------|
| 71.5  | Staff - administration                                                     | 1,871                                                                                                                                                                                                                                                                                                                                                                                                                                                    | 11.29                                                                                                                                                                                                                                                                                                                                                                                                                                                                                                                                                                                                                                                                                                                                                                                                                                                                                                                   | 9.26                                                                                                                                                                                                                                                                                                                                                                                                                                                                                                                                                                                                                                                                                                                                                                                                                                                                                                                                                                                                                                                                                             |
|       | Staff - payroll                                                            | 96                                                                                                                                                                                                                                                                                                                                                                                                                                                       | 0.58                                                                                                                                                                                                                                                                                                                                                                                                                                                                                                                                                                                                                                                                                                                                                                                                                                                                                                                    | 0.35                                                                                                                                                                                                                                                                                                                                                                                                                                                                                                                                                                                                                                                                                                                                                                                                                                                                                                                                                                                                                                                                                             |
| 10.4  | Payroll                                                                    | 14                                                                                                                                                                                                                                                                                                                                                                                                                                                       | 0.08                                                                                                                                                                                                                                                                                                                                                                                                                                                                                                                                                                                                                                                                                                                                                                                                                                                                                                                    | 0.78                                                                                                                                                                                                                                                                                                                                                                                                                                                                                                                                                                                                                                                                                                                                                                                                                                                                                                                                                                                                                                                                                             |
| 3.6   | Communications - employers                                                 | -                                                                                                                                                                                                                                                                                                                                                                                                                                                        | -                                                                                                                                                                                                                                                                                                                                                                                                                                                                                                                                                                                                                                                                                                                                                                                                                                                                                                                       | 0.24                                                                                                                                                                                                                                                                                                                                                                                                                                                                                                                                                                                                                                                                                                                                                                                                                                                                                                                                                                                                                                                                                             |
| 2.0   | Communications - members                                                   | 148                                                                                                                                                                                                                                                                                                                                                                                                                                                      | 0.89                                                                                                                                                                                                                                                                                                                                                                                                                                                                                                                                                                                                                                                                                                                                                                                                                                                                                                                    | 0.51                                                                                                                                                                                                                                                                                                                                                                                                                                                                                                                                                                                                                                                                                                                                                                                                                                                                                                                                                                                                                                                                                             |
| -     | Actuaries - triennial valuation                                            | -                                                                                                                                                                                                                                                                                                                                                                                                                                                        | -                                                                                                                                                                                                                                                                                                                                                                                                                                                                                                                                                                                                                                                                                                                                                                                                                                                                                                                       | 0.54                                                                                                                                                                                                                                                                                                                                                                                                                                                                                                                                                                                                                                                                                                                                                                                                                                                                                                                                                                                                                                                                                             |
| -     | Actuaries - other                                                          | -                                                                                                                                                                                                                                                                                                                                                                                                                                                        | -                                                                                                                                                                                                                                                                                                                                                                                                                                                                                                                                                                                                                                                                                                                                                                                                                                                                                                                       | 1.46                                                                                                                                                                                                                                                                                                                                                                                                                                                                                                                                                                                                                                                                                                                                                                                                                                                                                                                                                                                                                                                                                             |
| 2.8   | External audit                                                             | -                                                                                                                                                                                                                                                                                                                                                                                                                                                        | -                                                                                                                                                                                                                                                                                                                                                                                                                                                                                                                                                                                                                                                                                                                                                                                                                                                                                                                       | 0.30                                                                                                                                                                                                                                                                                                                                                                                                                                                                                                                                                                                                                                                                                                                                                                                                                                                                                                                                                                                                                                                                                             |
|       | <b>Total Direct Costs</b>                                                  | 2,129                                                                                                                                                                                                                                                                                                                                                                                                                                                    | 12.84                                                                                                                                                                                                                                                                                                                                                                                                                                                                                                                                                                                                                                                                                                                                                                                                                                                                                                                   | 12.86                                                                                                                                                                                                                                                                                                                                                                                                                                                                                                                                                                                                                                                                                                                                                                                                                                                                                                                                                                                                                                                                                            |
| 52.7  | Other running costs                                                        | 390                                                                                                                                                                                                                                                                                                                                                                                                                                                      | 2.35                                                                                                                                                                                                                                                                                                                                                                                                                                                                                                                                                                                                                                                                                                                                                                                                                                                                                                                    | 1.47                                                                                                                                                                                                                                                                                                                                                                                                                                                                                                                                                                                                                                                                                                                                                                                                                                                                                                                                                                                                                                                                                             |
|       | IT - pensions admin.                                                       | 507                                                                                                                                                                                                                                                                                                                                                                                                                                                      | 3.06                                                                                                                                                                                                                                                                                                                                                                                                                                                                                                                                                                                                                                                                                                                                                                                                                                                                                                                    | 2.76                                                                                                                                                                                                                                                                                                                                                                                                                                                                                                                                                                                                                                                                                                                                                                                                                                                                                                                                                                                                                                                                                             |
|       | IT - all other                                                             | -                                                                                                                                                                                                                                                                                                                                                                                                                                                        | -                                                                                                                                                                                                                                                                                                                                                                                                                                                                                                                                                                                                                                                                                                                                                                                                                                                                                                                       | 0.66                                                                                                                                                                                                                                                                                                                                                                                                                                                                                                                                                                                                                                                                                                                                                                                                                                                                                                                                                                                                                                                                                             |
|       | Accommodation                                                              | 174                                                                                                                                                                                                                                                                                                                                                                                                                                                      | 1.05                                                                                                                                                                                                                                                                                                                                                                                                                                                                                                                                                                                                                                                                                                                                                                                                                                                                                                                    | 0.78                                                                                                                                                                                                                                                                                                                                                                                                                                                                                                                                                                                                                                                                                                                                                                                                                                                                                                                                                                                                                                                                                             |
|       | Other central charges                                                      | -                                                                                                                                                                                                                                                                                                                                                                                                                                                        | -                                                                                                                                                                                                                                                                                                                                                                                                                                                                                                                                                                                                                                                                                                                                                                                                                                                                                                                       | 1.21                                                                                                                                                                                                                                                                                                                                                                                                                                                                                                                                                                                                                                                                                                                                                                                                                                                                                                                                                                                                                                                                                             |
|       | Total Indirect Costs                                                       | 1,071                                                                                                                                                                                                                                                                                                                                                                                                                                                    | 6.46                                                                                                                                                                                                                                                                                                                                                                                                                                                                                                                                                                                                                                                                                                                                                                                                                                                                                                                    | 6.88                                                                                                                                                                                                                                                                                                                                                                                                                                                                                                                                                                                                                                                                                                                                                                                                                                                                                                                                                                                                                                                                                             |
| 4,404 | Outsourcing Costs*                                                         | -                                                                                                                                                                                                                                                                                                                                                                                                                                                        | na                                                                                                                                                                                                                                                                                                                                                                                                                                                                                                                                                                                                                                                                                                                                                                                                                                                                                                                      | 14.02                                                                                                                                                                                                                                                                                                                                                                                                                                                                                                                                                                                                                                                                                                                                                                                                                                                                                                                                                                                                                                                                                            |
|       | Gross Cost                                                                 | 3,200                                                                                                                                                                                                                                                                                                                                                                                                                                                    | 19.30                                                                                                                                                                                                                                                                                                                                                                                                                                                                                                                                                                                                                                                                                                                                                                                                                                                                                                                   | 21.48                                                                                                                                                                                                                                                                                                                                                                                                                                                                                                                                                                                                                                                                                                                                                                                                                                                                                                                                                                                                                                                                                            |
| -     | Income - members                                                           | (8)                                                                                                                                                                                                                                                                                                                                                                                                                                                      | (0.05)                                                                                                                                                                                                                                                                                                                                                                                                                                                                                                                                                                                                                                                                                                                                                                                                                                                                                                                  | (0.05)                                                                                                                                                                                                                                                                                                                                                                                                                                                                                                                                                                                                                                                                                                                                                                                                                                                                                                                                                                                                                                                                                           |
| 1,240 | Income - employers                                                         | (60)                                                                                                                                                                                                                                                                                                                                                                                                                                                     | (0.36)                                                                                                                                                                                                                                                                                                                                                                                                                                                                                                                                                                                                                                                                                                                                                                                                                                                                                                                  | (0.23)                                                                                                                                                                                                                                                                                                                                                                                                                                                                                                                                                                                                                                                                                                                                                                                                                                                                                                                                                                                                                                                                                           |
| 69    | Income - other                                                             | (37)                                                                                                                                                                                                                                                                                                                                                                                                                                                     | (0.22)                                                                                                                                                                                                                                                                                                                                                                                                                                                                                                                                                                                                                                                                                                                                                                                                                                                                                                                  | (0.06)                                                                                                                                                                                                                                                                                                                                                                                                                                                                                                                                                                                                                                                                                                                                                                                                                                                                                                                                                                                                                                                                                           |
| 3,095 | Total Income                                                               | (105)                                                                                                                                                                                                                                                                                                                                                                                                                                                    | (0.63)                                                                                                                                                                                                                                                                                                                                                                                                                                                                                                                                                                                                                                                                                                                                                                                                                                                                                                                  | (0.35)                                                                                                                                                                                                                                                                                                                                                                                                                                                                                                                                                                                                                                                                                                                                                                                                                                                                                                                                                                                                                                                                                           |
|       | Net Cost                                                                   | 3,095                                                                                                                                                                                                                                                                                                                                                                                                                                                    | 18.67                                                                                                                                                                                                                                                                                                                                                                                                                                                                                                                                                                                                                                                                                                                                                                                                                                                                                                                   | 21.16                                                                                                                                                                                                                                                                                                                                                                                                                                                                                                                                                                                                                                                                                                                                                                                                                                                                                                                                                                                                                                                                                            |
|       | 10.4<br>3.6<br>2.0<br>-<br>2.8<br><b>52.7</b><br>4,404<br>-<br>1,240<br>69 | 71.5 Staff - administration Staff - payroll  10.4 Payroll 3.6 Communications - employers 2.0 Communications - members - Actuaries - triennial valuation - Actuaries - other 2.8 External audit Total Direct Costs  52.7 Other running costs IT - pensions admin. IT - all other Accommodation Other central charges Total Indirect Costs  4,404 Outsourcing Costs* Gross Cost - Income - members 1,240 Income - employers 69 Income - other Total Income | 71.5       Staff - administration       1,871         Staff - payroll       96         10.4       Payroll       14         3.6       Communications - employers       -         2.0       Communications - members       148         -       Actuaries - triennial valuation       -         -       Actuaries - other       -         2.8       External audit       -         Total Direct Costs       2,129         52.7       Other running costs       390         IT - pensions admin.       507         IT - all other       -         Accommodation       174         Other central charges       -         Total Indirect Costs       1,071         4,404       Outsourcing Costs*       -         Gross Cost       3,200         -       Income - members       (8)         1,240       Income - employers       (60)         69       Income - other       (37)         3,095       Total Income       (105) | 71.5       Staff - administration       1,871       11.29         Staff - payroll       96       0.58         10.4       Payroll       14       0.08         3.6       Communications - employers       -       -         2.0       Communications - members       148       0.89         -       Actuaries - triennial valuation       -       -         -       Actuaries - other       -       -         2.8       External audit       -       -         Total Direct Costs       2,129       12.84         52.7       Other running costs       390       2.35         IT - pensions admin.       507       3.06         IT - all other       -       -         Accommodation       174       1.05         Other central charges       -       -         Total Indirect Costs       1,071       6.46         4,404       Outsourcing Costs*       -       na         Gross Cost       3,200       19.30         -       Income - members       (8)       (0.05)         1,240       Income - employers       (60)       (0.36)         69       Income - other       (37)       (0.22) </td |

#### **COSTS PER MEMBER - Direct Costs 2017/18**

The following graphs are the costs that make up the direct costs that South Yorkshire Pensions Authority had during the financial year 2017/18.

#### **COSTS PER MEMBER - Indirect Costs 2017/18**

The following graphs are the costs that make up the indirect costs that South Yorkshire Pensions Authority had during the financial year 2017/18.