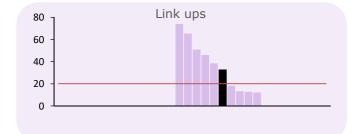

# NUMBER OF QUOTATIONS PROVIDED IN 2017/18 (per '000 active members)

| Number of bulk transfers | Number | '000 | '000 Avg. |
|--------------------------|--------|------|-----------|
| TUPE - in                | na     | na   | 0.6       |
| TUPE - out               | na     | na   | 0.5       |
| Academies                | 58     | 1.2  | 5.9       |
| Quotations provided      | Number | '000 | Avg.      |
| TUPE - in                | na     | na   | -         |
| TUPE - out               | na     | na   | 0.0       |
| Academies                | na     | na   | -         |
| Transfers in             | 709    | 14.4 | 12.9      |
| Transfers out            | 525    | 10.6 | 18.3      |
| Transfers intra          | 400    | 8.1  | 5.6       |
| Retirements:             |        |      |           |
| - Normal                 | na     | na   | 18.1      |
| - Incapacity/ill-health  | na     | na   | 2.0       |
| - Redundancy/efficiency  | na     | na   | 15.2      |
| - Flexible               | na     | na   | 2.1       |
| - All other              | 4,181  | 84.7 | 35.2      |
| Link ups                 | 1,617  | 32.8 | 20.2      |
| Concurrent employments   | -      | -    | 5.2       |
| Divorce cases            | 340    | 6.9  | 5.1       |
| Deaths in service        | -      | -    | 0.2       |
| Deaths of pensioners     | -      | -    | 3.7       |
|                          |        |      |           |

# NUMBER OF ACTUAL EVENTS PROCESSED IN 2017/18 (per '000 active members)

| Actual events                             | Number | '000 | '000 Avg. | Active members |
|-------------------------------------------|--------|------|-----------|----------------|
| TUPE - in                                 | na     | na   | na        | 49,344         |
| TUPE - out                                | na     | na   | 41.7      |                |
| Academies                                 | 58     | 1.2  | 14.9      |                |
| Transfers in                              | 338    | 6.8  | 7.4       |                |
| Transfers out                             | 194    | 3.9  | 7.0       |                |
| Transfers intra                           | 380    | 7.7  | 12.5      |                |
| Retirements:                              |        |      |           |                |
| - Normal                                  | 2,092  | 42.4 | 12.2      |                |
| - Incapacity/ill-health                   | 68     | 1.4  | 2.0       |                |
| <ul> <li>Redundancy/efficiency</li> </ul> | 198    | 4.0  | 4.6       |                |
| - Flexible                                | 133    | 2.7  | 2.3       |                |
| - All other                               | 231    | 4.7  | 21.9      |                |
| Link ups                                  | 1,352  | 27.4 | 24.0      |                |
| Concurrent employments                    | 58     | 1.2  | 22.1      |                |
| Divorce cases                             | 9      | 0.2  | 0.5       |                |
| Refunds                                   | 888    | 18.0 | 22.3      |                |
| Deaths in service                         | 41     | 0.8  | 0.9       |                |
| Death of pensioners                       | 1,481  | 30.0 | 24.0      |                |
| Frozen refunds                            | 1,017  | 20.6 | 24.9      |                |
| Preserved benefits                        | 3,268  | 66.2 | 73.0      |                |
| Single Status / Job Evaluation            | -      | na   | na        |                |
| Members Estimates                         | 1,177  | 23.9 | 41.1      |                |