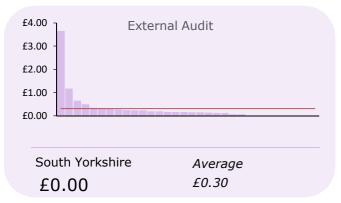

#### **COST PER MEMBERS 2017/18**

This tree diagram analyses the cost per member.

For each benchmark two figures are given, the first being South Yorkshire Pensions Authority's cost and the second (in italics) is the group average.

|       | LGPS admin section costs                                                   | £'000                                                                                                                                                                                                                                                                                                                                                                                                                                                    | £ per member                                                                                                                                                                                                                                                                                                                                                                                                                                                                                                                                                                                                                                                                                                                                                                                                                                                                                                            | Avg.                                                                                                                                                                                                                                                                                                                                                                                                                                                                                                                                                                                                                                                                                                                                                                                                                                                                                                                                                                                                                                                                                             |
|-------|----------------------------------------------------------------------------|----------------------------------------------------------------------------------------------------------------------------------------------------------------------------------------------------------------------------------------------------------------------------------------------------------------------------------------------------------------------------------------------------------------------------------------------------------|-------------------------------------------------------------------------------------------------------------------------------------------------------------------------------------------------------------------------------------------------------------------------------------------------------------------------------------------------------------------------------------------------------------------------------------------------------------------------------------------------------------------------------------------------------------------------------------------------------------------------------------------------------------------------------------------------------------------------------------------------------------------------------------------------------------------------------------------------------------------------------------------------------------------------|--------------------------------------------------------------------------------------------------------------------------------------------------------------------------------------------------------------------------------------------------------------------------------------------------------------------------------------------------------------------------------------------------------------------------------------------------------------------------------------------------------------------------------------------------------------------------------------------------------------------------------------------------------------------------------------------------------------------------------------------------------------------------------------------------------------------------------------------------------------------------------------------------------------------------------------------------------------------------------------------------------------------------------------------------------------------------------------------------|
| 71.5  | Staff - administration                                                     | 1,871                                                                                                                                                                                                                                                                                                                                                                                                                                                    | 11.29                                                                                                                                                                                                                                                                                                                                                                                                                                                                                                                                                                                                                                                                                                                                                                                                                                                                                                                   | 9.26                                                                                                                                                                                                                                                                                                                                                                                                                                                                                                                                                                                                                                                                                                                                                                                                                                                                                                                                                                                                                                                                                             |
|       | Staff - payroll                                                            | 96                                                                                                                                                                                                                                                                                                                                                                                                                                                       | 0.58                                                                                                                                                                                                                                                                                                                                                                                                                                                                                                                                                                                                                                                                                                                                                                                                                                                                                                                    | 0.35                                                                                                                                                                                                                                                                                                                                                                                                                                                                                                                                                                                                                                                                                                                                                                                                                                                                                                                                                                                                                                                                                             |
| 10.4  | Payroll                                                                    | 14                                                                                                                                                                                                                                                                                                                                                                                                                                                       | 0.08                                                                                                                                                                                                                                                                                                                                                                                                                                                                                                                                                                                                                                                                                                                                                                                                                                                                                                                    | 0.78                                                                                                                                                                                                                                                                                                                                                                                                                                                                                                                                                                                                                                                                                                                                                                                                                                                                                                                                                                                                                                                                                             |
| 3.6   | Communications - employers                                                 | -                                                                                                                                                                                                                                                                                                                                                                                                                                                        | -                                                                                                                                                                                                                                                                                                                                                                                                                                                                                                                                                                                                                                                                                                                                                                                                                                                                                                                       | 0.24                                                                                                                                                                                                                                                                                                                                                                                                                                                                                                                                                                                                                                                                                                                                                                                                                                                                                                                                                                                                                                                                                             |
| 2.0   | Communications - members                                                   | 148                                                                                                                                                                                                                                                                                                                                                                                                                                                      | 0.89                                                                                                                                                                                                                                                                                                                                                                                                                                                                                                                                                                                                                                                                                                                                                                                                                                                                                                                    | 0.51                                                                                                                                                                                                                                                                                                                                                                                                                                                                                                                                                                                                                                                                                                                                                                                                                                                                                                                                                                                                                                                                                             |
| -     | Actuaries - triennial valuation                                            | -                                                                                                                                                                                                                                                                                                                                                                                                                                                        | -                                                                                                                                                                                                                                                                                                                                                                                                                                                                                                                                                                                                                                                                                                                                                                                                                                                                                                                       | 0.54                                                                                                                                                                                                                                                                                                                                                                                                                                                                                                                                                                                                                                                                                                                                                                                                                                                                                                                                                                                                                                                                                             |
| -     | Actuaries - other                                                          | -                                                                                                                                                                                                                                                                                                                                                                                                                                                        | -                                                                                                                                                                                                                                                                                                                                                                                                                                                                                                                                                                                                                                                                                                                                                                                                                                                                                                                       | 1.46                                                                                                                                                                                                                                                                                                                                                                                                                                                                                                                                                                                                                                                                                                                                                                                                                                                                                                                                                                                                                                                                                             |
| 2.8   | External audit                                                             | -                                                                                                                                                                                                                                                                                                                                                                                                                                                        | -                                                                                                                                                                                                                                                                                                                                                                                                                                                                                                                                                                                                                                                                                                                                                                                                                                                                                                                       | 0.30                                                                                                                                                                                                                                                                                                                                                                                                                                                                                                                                                                                                                                                                                                                                                                                                                                                                                                                                                                                                                                                                                             |
|       | <b>Total Direct Costs</b>                                                  | 2,129                                                                                                                                                                                                                                                                                                                                                                                                                                                    | 12.84                                                                                                                                                                                                                                                                                                                                                                                                                                                                                                                                                                                                                                                                                                                                                                                                                                                                                                                   | 12.86                                                                                                                                                                                                                                                                                                                                                                                                                                                                                                                                                                                                                                                                                                                                                                                                                                                                                                                                                                                                                                                                                            |
| 52.7  | Other running costs                                                        | 390                                                                                                                                                                                                                                                                                                                                                                                                                                                      | 2.35                                                                                                                                                                                                                                                                                                                                                                                                                                                                                                                                                                                                                                                                                                                                                                                                                                                                                                                    | 1.47                                                                                                                                                                                                                                                                                                                                                                                                                                                                                                                                                                                                                                                                                                                                                                                                                                                                                                                                                                                                                                                                                             |
|       | IT - pensions admin.                                                       | 507                                                                                                                                                                                                                                                                                                                                                                                                                                                      | 3.06                                                                                                                                                                                                                                                                                                                                                                                                                                                                                                                                                                                                                                                                                                                                                                                                                                                                                                                    | 2.76                                                                                                                                                                                                                                                                                                                                                                                                                                                                                                                                                                                                                                                                                                                                                                                                                                                                                                                                                                                                                                                                                             |
|       | IT - all other                                                             | -                                                                                                                                                                                                                                                                                                                                                                                                                                                        | -                                                                                                                                                                                                                                                                                                                                                                                                                                                                                                                                                                                                                                                                                                                                                                                                                                                                                                                       | 0.66                                                                                                                                                                                                                                                                                                                                                                                                                                                                                                                                                                                                                                                                                                                                                                                                                                                                                                                                                                                                                                                                                             |
|       | Accommodation                                                              | 174                                                                                                                                                                                                                                                                                                                                                                                                                                                      | 1.05                                                                                                                                                                                                                                                                                                                                                                                                                                                                                                                                                                                                                                                                                                                                                                                                                                                                                                                    | 0.78                                                                                                                                                                                                                                                                                                                                                                                                                                                                                                                                                                                                                                                                                                                                                                                                                                                                                                                                                                                                                                                                                             |
|       | Other central charges                                                      | -                                                                                                                                                                                                                                                                                                                                                                                                                                                        | -                                                                                                                                                                                                                                                                                                                                                                                                                                                                                                                                                                                                                                                                                                                                                                                                                                                                                                                       | 1.21                                                                                                                                                                                                                                                                                                                                                                                                                                                                                                                                                                                                                                                                                                                                                                                                                                                                                                                                                                                                                                                                                             |
|       | Total Indirect Costs                                                       | 1,071                                                                                                                                                                                                                                                                                                                                                                                                                                                    | 6.46                                                                                                                                                                                                                                                                                                                                                                                                                                                                                                                                                                                                                                                                                                                                                                                                                                                                                                                    | 6.88                                                                                                                                                                                                                                                                                                                                                                                                                                                                                                                                                                                                                                                                                                                                                                                                                                                                                                                                                                                                                                                                                             |
| 4,404 | Outsourcing Costs*                                                         | -                                                                                                                                                                                                                                                                                                                                                                                                                                                        | na                                                                                                                                                                                                                                                                                                                                                                                                                                                                                                                                                                                                                                                                                                                                                                                                                                                                                                                      | 14.02                                                                                                                                                                                                                                                                                                                                                                                                                                                                                                                                                                                                                                                                                                                                                                                                                                                                                                                                                                                                                                                                                            |
|       | Gross Cost                                                                 | 3,200                                                                                                                                                                                                                                                                                                                                                                                                                                                    | 19.30                                                                                                                                                                                                                                                                                                                                                                                                                                                                                                                                                                                                                                                                                                                                                                                                                                                                                                                   | 21.48                                                                                                                                                                                                                                                                                                                                                                                                                                                                                                                                                                                                                                                                                                                                                                                                                                                                                                                                                                                                                                                                                            |
| -     | Income - members                                                           | (8)                                                                                                                                                                                                                                                                                                                                                                                                                                                      | (0.05)                                                                                                                                                                                                                                                                                                                                                                                                                                                                                                                                                                                                                                                                                                                                                                                                                                                                                                                  | (0.05)                                                                                                                                                                                                                                                                                                                                                                                                                                                                                                                                                                                                                                                                                                                                                                                                                                                                                                                                                                                                                                                                                           |
| 1,240 | Income - employers                                                         | (60)                                                                                                                                                                                                                                                                                                                                                                                                                                                     | (0.36)                                                                                                                                                                                                                                                                                                                                                                                                                                                                                                                                                                                                                                                                                                                                                                                                                                                                                                                  | (0.23)                                                                                                                                                                                                                                                                                                                                                                                                                                                                                                                                                                                                                                                                                                                                                                                                                                                                                                                                                                                                                                                                                           |
| 69    | Income - other                                                             | (37)                                                                                                                                                                                                                                                                                                                                                                                                                                                     | (0.22)                                                                                                                                                                                                                                                                                                                                                                                                                                                                                                                                                                                                                                                                                                                                                                                                                                                                                                                  | (0.06)                                                                                                                                                                                                                                                                                                                                                                                                                                                                                                                                                                                                                                                                                                                                                                                                                                                                                                                                                                                                                                                                                           |
| 3,095 | Total Income                                                               | (105)                                                                                                                                                                                                                                                                                                                                                                                                                                                    | (0.63)                                                                                                                                                                                                                                                                                                                                                                                                                                                                                                                                                                                                                                                                                                                                                                                                                                                                                                                  | (0.35)                                                                                                                                                                                                                                                                                                                                                                                                                                                                                                                                                                                                                                                                                                                                                                                                                                                                                                                                                                                                                                                                                           |
|       | Net Cost                                                                   | 3,095                                                                                                                                                                                                                                                                                                                                                                                                                                                    | 18.67                                                                                                                                                                                                                                                                                                                                                                                                                                                                                                                                                                                                                                                                                                                                                                                                                                                                                                                   | 21.16                                                                                                                                                                                                                                                                                                                                                                                                                                                                                                                                                                                                                                                                                                                                                                                                                                                                                                                                                                                                                                                                                            |
|       | 10.4<br>3.6<br>2.0<br>-<br>2.8<br><b>52.7</b><br>4,404<br>-<br>1,240<br>69 | 71.5 Staff - administration Staff - payroll  10.4 Payroll 3.6 Communications - employers 2.0 Communications - members - Actuaries - triennial valuation - Actuaries - other 2.8 External audit Total Direct Costs  52.7 Other running costs IT - pensions admin. IT - all other Accommodation Other central charges Total Indirect Costs  4,404 Outsourcing Costs* Gross Cost - Income - members 1,240 Income - employers 69 Income - other Total Income | 71.5       Staff - administration       1,871         Staff - payroll       96         10.4       Payroll       14         3.6       Communications - employers       -         2.0       Communications - members       148         -       Actuaries - triennial valuation       -         -       Actuaries - other       -         2.8       External audit       -         Total Direct Costs       2,129         52.7       Other running costs       390         IT - pensions admin.       507         IT - all other       -         Accommodation       174         Other central charges       -         Total Indirect Costs       1,071         4,404       Outsourcing Costs*       -         Gross Cost       3,200         -       Income - members       (8)         1,240       Income - employers       (60)         69       Income - other       (37)         3,095       Total Income       (105) | 71.5       Staff - administration       1,871       11.29         Staff - payroll       96       0.58         10.4       Payroll       14       0.08         3.6       Communications - employers       -       -         2.0       Communications - members       148       0.89         -       Actuaries - triennial valuation       -       -         -       Actuaries - other       -       -         2.8       External audit       -       -         Total Direct Costs       2,129       12.84         52.7       Other running costs       390       2.35         IT - pensions admin.       507       3.06         IT - all other       -       -         Accommodation       174       1.05         Other central charges       -       -         Total Indirect Costs       1,071       6.46         4,404       Outsourcing Costs*       -       na         Gross Cost       3,200       19.30         -       Income - members       (8)       (0.05)         1,240       Income - employers       (60)       (0.36)         69       Income - other       (37)       (0.22) </td |