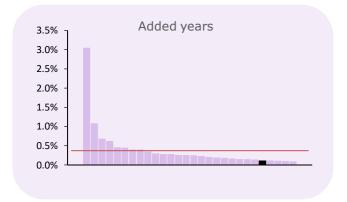

## AVCs, ARCs and added years 2017/18 (as a % of active members)

| Contributors to AVCs and ARCs | Number | %    | Avg. | Active members |
|-------------------------------|--------|------|------|----------------|
| Currently contributing        |        |      |      | 49,344         |
| - AVC                         | 1,362  | 2.8% | 2.3% |                |
| - ARC/APC                     | 1,082  | 2.2% | 0.6% |                |
| - Added years                 | 58     | 0.1% | 0.4% |                |
| Total                         | 2,502  | 5.1% | 3.1% |                |