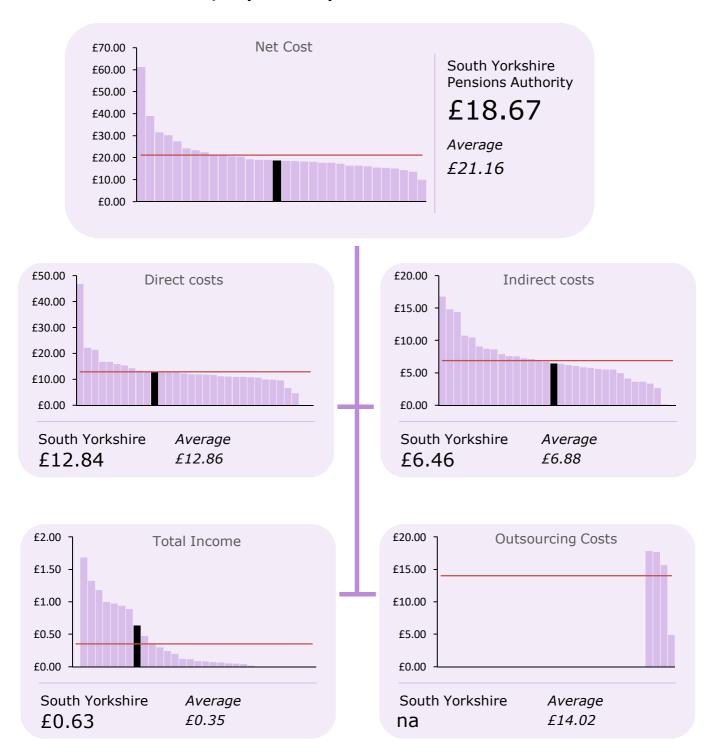

#### 5 Year Trend for Net Cost per Member

X South Yorkshire Pens

In 2017/18, South Yorkshire Pensions Authority had a net cost of £18.67 per member. The average cost per member for all authorities was £21.16. Left is the graph showing the 5 year trend for net cost per member for South Yorkshire Pensions Authority and the club average.

#### **COSTS PER MEMBER - Direct Costs 2017/18**

The following graphs are the costs that make up the direct costs that South Yorkshire Pensions Authority had during the financial year 2017/18.

#### **COSTS PER MEMBER - Indirect Costs 2017/18**

The following graphs are the costs that make up the indirect costs that South Yorkshire Pensions Authority had during the financial year 2017/18.