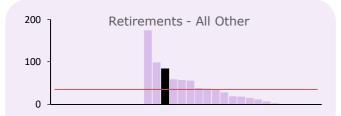

# NUMBER OF ACTUAL EVENTS PROCESSED IN 2017/18 (per '000 active members)

| Actual events                             | Number | '000 | '000 Avg. | Active members |
|-------------------------------------------|--------|------|-----------|----------------|
| TUPE - in                                 | na     | na   | na        | 49,344         |
| TUPE - out                                | na     | na   | 41.7      |                |
| Academies                                 | 58     | 1.2  | 14.9      |                |
| Transfers in                              | 338    | 6.8  | 7.4       |                |
| Transfers out                             | 194    | 3.9  | 7.0       |                |
| Transfers intra                           | 380    | 7.7  | 12.5      |                |
| Retirements:                              |        |      |           |                |
| - Normal                                  | 2,092  | 42.4 | 12.2      |                |
| - Incapacity/ill-health                   | 68     | 1.4  | 2.0       |                |
| <ul> <li>Redundancy/efficiency</li> </ul> | 198    | 4.0  | 4.6       |                |
| - Flexible                                | 133    | 2.7  | 2.3       |                |
| - All other                               | 231    | 4.7  | 21.9      |                |
| Link ups                                  | 1,352  | 27.4 | 24.0      |                |
| Concurrent employments                    | 58     | 1.2  | 22.1      |                |
| Divorce cases                             | 9      | 0.2  | 0.5       |                |
| Refunds                                   | 888    | 18.0 | 22.3      |                |
| Deaths in service                         | 41     | 0.8  | 0.9       |                |
| Death of pensioners                       | 1,481  | 30.0 | 24.0      |                |
| Frozen refunds                            | 1,017  | 20.6 | 24.9      |                |
| Preserved benefits                        | 3,268  | 66.2 | 73.0      |                |
| Single Status / Job Evaluation            | -      | na   | na        |                |
| Members Estimates                         | 1,177  | 23.9 | 41.1      |                |