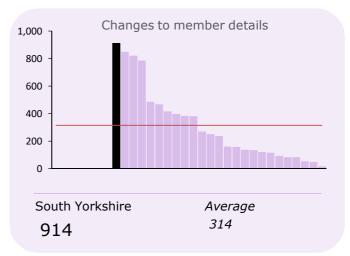

# ACTUAL CALCULATIONS 2017/18 (per '000 active members)

| Actual calculations       | Number | per '000 | Avg. | Active members |
|---------------------------|--------|----------|------|----------------|
| New starters              | 8,997  | 182      | 200  | 49,344         |
| Changes to member details | 45,079 | 914      | 314  |                |