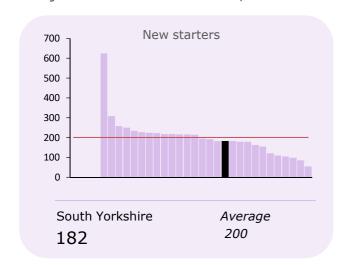

# ACTUAL CALCULATIONS 2017/18 (per '000 active members)

| Actual calculations       | Number | per '000 | Avg. | Active members |
|---------------------------|--------|----------|------|----------------|
| New starters              | 8,997  | 182      | 200  | 49,344         |
| Changes to member details | 45,079 | 914      | 314  |                |