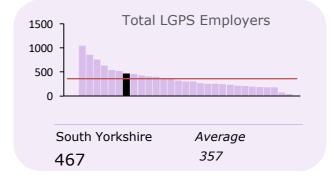

#### NUMBER OF LGPS EMPLOYERS AS AT 31/03/2018

| LGPS employers (31/03/2018) | Number | Avg.       |
|-----------------------------|--------|------------|
| Scheduled                   | 319    | 223        |
| Admitted                    | 148    | 131        |
| Total                       | 467    | <i>357</i> |