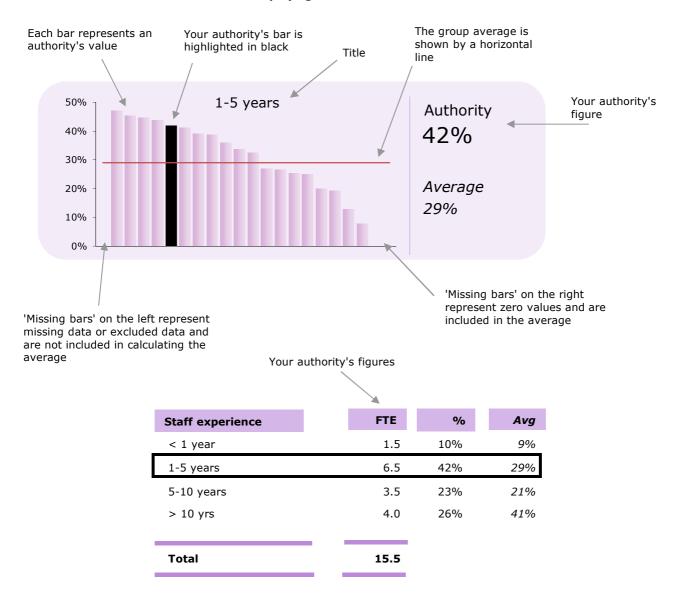

# **Useful Information**

Throughout the report your figures are shown in tables and in graphical form. If you are not familiar with our reports we hope this page will help you to better understand the way we present this data.

#### **Averages**

Almost all of our tables and charts compare your figure with a group average. The average is the unweighted mean value for the group. This average value ignores missing data, or data that we have excluded and for this reason sets of averages sometimes do not reconcile precisely.

#### Charts

We display a large amount of data on charts as this allows us to show the data for the entire group efficiently and gives far more information than a simple average (i.e. range of data, individual authority values etc.). Below we have annotated an example chart to help explain what they are showing.

#### **Bar Charts**

#### These are our standard method of displaying a full set of data