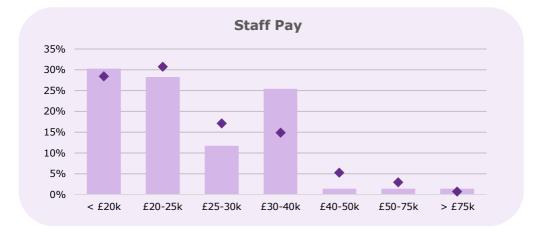

#### Section 4 - Staff Related Measures

The measures included here are an analysis of staff numbers by pay band, pensions work experience and staff qualifications.