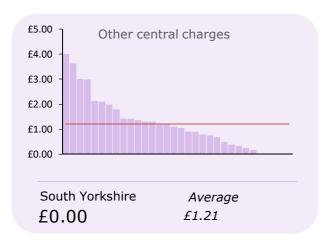

|       | LGPS admin section costs                                                   | £'000                                                                                                                                                                                                                                                                                                                                                                                                                                                    | £ per member                                                                                                                                                                                                                                                                                                                                                                                                                                                                                                                                                                                                                                                                                                                                                                                                                                                                                                            | Avg.                                                                                                                                                                                                                                                                                                                                                                                                                                                                                                                                                                                                                                                                                                                                                                                                                                                                                                                                                                                                                                                                                             |
|-------|----------------------------------------------------------------------------|----------------------------------------------------------------------------------------------------------------------------------------------------------------------------------------------------------------------------------------------------------------------------------------------------------------------------------------------------------------------------------------------------------------------------------------------------------|-------------------------------------------------------------------------------------------------------------------------------------------------------------------------------------------------------------------------------------------------------------------------------------------------------------------------------------------------------------------------------------------------------------------------------------------------------------------------------------------------------------------------------------------------------------------------------------------------------------------------------------------------------------------------------------------------------------------------------------------------------------------------------------------------------------------------------------------------------------------------------------------------------------------------|--------------------------------------------------------------------------------------------------------------------------------------------------------------------------------------------------------------------------------------------------------------------------------------------------------------------------------------------------------------------------------------------------------------------------------------------------------------------------------------------------------------------------------------------------------------------------------------------------------------------------------------------------------------------------------------------------------------------------------------------------------------------------------------------------------------------------------------------------------------------------------------------------------------------------------------------------------------------------------------------------------------------------------------------------------------------------------------------------|
| 71.5  | Staff - administration                                                     | 1,871                                                                                                                                                                                                                                                                                                                                                                                                                                                    | 11.29                                                                                                                                                                                                                                                                                                                                                                                                                                                                                                                                                                                                                                                                                                                                                                                                                                                                                                                   | 9.26                                                                                                                                                                                                                                                                                                                                                                                                                                                                                                                                                                                                                                                                                                                                                                                                                                                                                                                                                                                                                                                                                             |
|       | Staff - payroll                                                            | 96                                                                                                                                                                                                                                                                                                                                                                                                                                                       | 0.58                                                                                                                                                                                                                                                                                                                                                                                                                                                                                                                                                                                                                                                                                                                                                                                                                                                                                                                    | 0.35                                                                                                                                                                                                                                                                                                                                                                                                                                                                                                                                                                                                                                                                                                                                                                                                                                                                                                                                                                                                                                                                                             |
| 10.4  | Payroll                                                                    | 14                                                                                                                                                                                                                                                                                                                                                                                                                                                       | 0.08                                                                                                                                                                                                                                                                                                                                                                                                                                                                                                                                                                                                                                                                                                                                                                                                                                                                                                                    | 0.78                                                                                                                                                                                                                                                                                                                                                                                                                                                                                                                                                                                                                                                                                                                                                                                                                                                                                                                                                                                                                                                                                             |
| 3.6   | Communications - employers                                                 | -                                                                                                                                                                                                                                                                                                                                                                                                                                                        | -                                                                                                                                                                                                                                                                                                                                                                                                                                                                                                                                                                                                                                                                                                                                                                                                                                                                                                                       | 0.24                                                                                                                                                                                                                                                                                                                                                                                                                                                                                                                                                                                                                                                                                                                                                                                                                                                                                                                                                                                                                                                                                             |
| 2.0   | Communications - members                                                   | 148                                                                                                                                                                                                                                                                                                                                                                                                                                                      | 0.89                                                                                                                                                                                                                                                                                                                                                                                                                                                                                                                                                                                                                                                                                                                                                                                                                                                                                                                    | 0.51                                                                                                                                                                                                                                                                                                                                                                                                                                                                                                                                                                                                                                                                                                                                                                                                                                                                                                                                                                                                                                                                                             |
| -     | Actuaries - triennial valuation                                            | -                                                                                                                                                                                                                                                                                                                                                                                                                                                        | -                                                                                                                                                                                                                                                                                                                                                                                                                                                                                                                                                                                                                                                                                                                                                                                                                                                                                                                       | 0.54                                                                                                                                                                                                                                                                                                                                                                                                                                                                                                                                                                                                                                                                                                                                                                                                                                                                                                                                                                                                                                                                                             |
| -     | Actuaries - other                                                          | -                                                                                                                                                                                                                                                                                                                                                                                                                                                        | -                                                                                                                                                                                                                                                                                                                                                                                                                                                                                                                                                                                                                                                                                                                                                                                                                                                                                                                       | 1.46                                                                                                                                                                                                                                                                                                                                                                                                                                                                                                                                                                                                                                                                                                                                                                                                                                                                                                                                                                                                                                                                                             |
| 2.8   | External audit                                                             | -                                                                                                                                                                                                                                                                                                                                                                                                                                                        | -                                                                                                                                                                                                                                                                                                                                                                                                                                                                                                                                                                                                                                                                                                                                                                                                                                                                                                                       | 0.30                                                                                                                                                                                                                                                                                                                                                                                                                                                                                                                                                                                                                                                                                                                                                                                                                                                                                                                                                                                                                                                                                             |
|       | <b>Total Direct Costs</b>                                                  | 2,129                                                                                                                                                                                                                                                                                                                                                                                                                                                    | 12.84                                                                                                                                                                                                                                                                                                                                                                                                                                                                                                                                                                                                                                                                                                                                                                                                                                                                                                                   | 12.86                                                                                                                                                                                                                                                                                                                                                                                                                                                                                                                                                                                                                                                                                                                                                                                                                                                                                                                                                                                                                                                                                            |
| 52.7  | Other running costs                                                        | 390                                                                                                                                                                                                                                                                                                                                                                                                                                                      | 2.35                                                                                                                                                                                                                                                                                                                                                                                                                                                                                                                                                                                                                                                                                                                                                                                                                                                                                                                    | 1.47                                                                                                                                                                                                                                                                                                                                                                                                                                                                                                                                                                                                                                                                                                                                                                                                                                                                                                                                                                                                                                                                                             |
|       | IT - pensions admin.                                                       | 507                                                                                                                                                                                                                                                                                                                                                                                                                                                      | 3.06                                                                                                                                                                                                                                                                                                                                                                                                                                                                                                                                                                                                                                                                                                                                                                                                                                                                                                                    | 2.76                                                                                                                                                                                                                                                                                                                                                                                                                                                                                                                                                                                                                                                                                                                                                                                                                                                                                                                                                                                                                                                                                             |
|       | IT - all other                                                             | -                                                                                                                                                                                                                                                                                                                                                                                                                                                        | -                                                                                                                                                                                                                                                                                                                                                                                                                                                                                                                                                                                                                                                                                                                                                                                                                                                                                                                       | 0.66                                                                                                                                                                                                                                                                                                                                                                                                                                                                                                                                                                                                                                                                                                                                                                                                                                                                                                                                                                                                                                                                                             |
|       | Accommodation                                                              | 174                                                                                                                                                                                                                                                                                                                                                                                                                                                      | 1.05                                                                                                                                                                                                                                                                                                                                                                                                                                                                                                                                                                                                                                                                                                                                                                                                                                                                                                                    | 0.78                                                                                                                                                                                                                                                                                                                                                                                                                                                                                                                                                                                                                                                                                                                                                                                                                                                                                                                                                                                                                                                                                             |
|       | Other central charges                                                      | -                                                                                                                                                                                                                                                                                                                                                                                                                                                        | -                                                                                                                                                                                                                                                                                                                                                                                                                                                                                                                                                                                                                                                                                                                                                                                                                                                                                                                       | 1.21                                                                                                                                                                                                                                                                                                                                                                                                                                                                                                                                                                                                                                                                                                                                                                                                                                                                                                                                                                                                                                                                                             |
|       | Total Indirect Costs                                                       | 1,071                                                                                                                                                                                                                                                                                                                                                                                                                                                    | 6.46                                                                                                                                                                                                                                                                                                                                                                                                                                                                                                                                                                                                                                                                                                                                                                                                                                                                                                                    | 6.88                                                                                                                                                                                                                                                                                                                                                                                                                                                                                                                                                                                                                                                                                                                                                                                                                                                                                                                                                                                                                                                                                             |
| 4,404 | Outsourcing Costs*                                                         | -                                                                                                                                                                                                                                                                                                                                                                                                                                                        | na                                                                                                                                                                                                                                                                                                                                                                                                                                                                                                                                                                                                                                                                                                                                                                                                                                                                                                                      | 14.02                                                                                                                                                                                                                                                                                                                                                                                                                                                                                                                                                                                                                                                                                                                                                                                                                                                                                                                                                                                                                                                                                            |
|       | Gross Cost                                                                 | 3,200                                                                                                                                                                                                                                                                                                                                                                                                                                                    | 19.30                                                                                                                                                                                                                                                                                                                                                                                                                                                                                                                                                                                                                                                                                                                                                                                                                                                                                                                   | 21.48                                                                                                                                                                                                                                                                                                                                                                                                                                                                                                                                                                                                                                                                                                                                                                                                                                                                                                                                                                                                                                                                                            |
| -     | Income - members                                                           | (8)                                                                                                                                                                                                                                                                                                                                                                                                                                                      | (0.05)                                                                                                                                                                                                                                                                                                                                                                                                                                                                                                                                                                                                                                                                                                                                                                                                                                                                                                                  | (0.05)                                                                                                                                                                                                                                                                                                                                                                                                                                                                                                                                                                                                                                                                                                                                                                                                                                                                                                                                                                                                                                                                                           |
| 1,240 | Income - employers                                                         | (60)                                                                                                                                                                                                                                                                                                                                                                                                                                                     | (0.36)                                                                                                                                                                                                                                                                                                                                                                                                                                                                                                                                                                                                                                                                                                                                                                                                                                                                                                                  | (0.23)                                                                                                                                                                                                                                                                                                                                                                                                                                                                                                                                                                                                                                                                                                                                                                                                                                                                                                                                                                                                                                                                                           |
| 69    | Income - other                                                             | (37)                                                                                                                                                                                                                                                                                                                                                                                                                                                     | (0.22)                                                                                                                                                                                                                                                                                                                                                                                                                                                                                                                                                                                                                                                                                                                                                                                                                                                                                                                  | (0.06)                                                                                                                                                                                                                                                                                                                                                                                                                                                                                                                                                                                                                                                                                                                                                                                                                                                                                                                                                                                                                                                                                           |
| 3,095 | Total Income                                                               | (105)                                                                                                                                                                                                                                                                                                                                                                                                                                                    | (0.63)                                                                                                                                                                                                                                                                                                                                                                                                                                                                                                                                                                                                                                                                                                                                                                                                                                                                                                                  | (0.35)                                                                                                                                                                                                                                                                                                                                                                                                                                                                                                                                                                                                                                                                                                                                                                                                                                                                                                                                                                                                                                                                                           |
|       | Net Cost                                                                   | 3,095                                                                                                                                                                                                                                                                                                                                                                                                                                                    | 18.67                                                                                                                                                                                                                                                                                                                                                                                                                                                                                                                                                                                                                                                                                                                                                                                                                                                                                                                   | 21.16                                                                                                                                                                                                                                                                                                                                                                                                                                                                                                                                                                                                                                                                                                                                                                                                                                                                                                                                                                                                                                                                                            |
|       | 10.4<br>3.6<br>2.0<br>-<br>2.8<br><b>52.7</b><br>4,404<br>-<br>1,240<br>69 | 71.5 Staff - administration Staff - payroll  10.4 Payroll 3.6 Communications - employers 2.0 Communications - members - Actuaries - triennial valuation - Actuaries - other 2.8 External audit Total Direct Costs  52.7 Other running costs IT - pensions admin. IT - all other Accommodation Other central charges Total Indirect Costs  4,404 Outsourcing Costs* Gross Cost - Income - members 1,240 Income - employers 69 Income - other Total Income | 71.5       Staff - administration       1,871         Staff - payroll       96         10.4       Payroll       14         3.6       Communications - employers       -         2.0       Communications - members       148         -       Actuaries - triennial valuation       -         -       Actuaries - other       -         2.8       External audit       -         Total Direct Costs       2,129         52.7       Other running costs       390         IT - pensions admin.       507         IT - all other       -         Accommodation       174         Other central charges       -         Total Indirect Costs       1,071         4,404       Outsourcing Costs*       -         Gross Cost       3,200         -       Income - members       (8)         1,240       Income - employers       (60)         69       Income - other       (37)         3,095       Total Income       (105) | 71.5       Staff - administration       1,871       11.29         Staff - payroll       96       0.58         10.4       Payroll       14       0.08         3.6       Communications - employers       -       -         2.0       Communications - members       148       0.89         -       Actuaries - triennial valuation       -       -         -       Actuaries - other       -       -         2.8       External audit       -       -         Total Direct Costs       2,129       12.84         52.7       Other running costs       390       2.35         IT - pensions admin.       507       3.06         IT - all other       -       -         Accommodation       174       1.05         Other central charges       -       -         Total Indirect Costs       1,071       6.46         4,404       Outsourcing Costs*       -       na         Gross Cost       3,200       19.30         -       Income - members       (8)       (0.05)         1,240       Income - employers       (60)       (0.36)         69       Income - other       (37)       (0.22) </td |

#### **COSTS PER MEMBER - Direct Costs 2017/18**

The following graphs are the costs that make up the direct costs that South Yorkshire Pensions Authority had during the financial year 2017/18.

#### **COSTS PER MEMBER - Indirect Costs 2017/18**

The following graphs are the costs that make up the indirect costs that South Yorkshire Pensions Authority had during the financial year 2017/18.