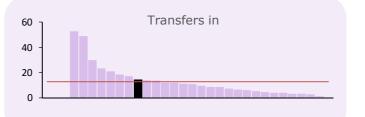

# NUMBER OF ACTUAL EVENTS PROCESSED IN 2017/18 (per '000 active members)

| Actual events                             | Number | '000 | '000 Avg. | Active members |
|-------------------------------------------|--------|------|-----------|----------------|
| TUPE - in                                 | na     | na   | na        | 49,344         |
| TUPE - out                                | na     | na   | 41.7      |                |
| Academies                                 | 58     | 1.2  | 14.9      |                |
| Transfers in                              | 338    | 6.8  | 7.4       |                |
| Transfers out                             | 194    | 3.9  | 7.0       |                |
| Transfers intra                           | 380    | 7.7  | 12.5      |                |
| Retirements:                              |        |      |           |                |
| - Normal                                  | 2,092  | 42.4 | 12.2      |                |
| - Incapacity/ill-health                   | 68     | 1.4  | 2.0       |                |
| <ul> <li>Redundancy/efficiency</li> </ul> | 198    | 4.0  | 4.6       |                |
| - Flexible                                | 133    | 2.7  | 2.3       |                |
| - All other                               | 231    | 4.7  | 21.9      |                |
| Link ups                                  | 1,352  | 27.4 | 24.0      |                |
| Concurrent employments                    | 58     | 1.2  | 22.1      |                |
| Divorce cases                             | 9      | 0.2  | 0.5       |                |
| Refunds                                   | 888    | 18.0 | 22.3      |                |
| Deaths in service                         | 41     | 0.8  | 0.9       |                |
| Death of pensioners                       | 1,481  | 30.0 | 24.0      |                |
| Frozen refunds                            | 1,017  | 20.6 | 24.9      |                |
| Preserved benefits                        | 3,268  | 66.2 | 73.0      |                |
| Single Status / Job Evaluation            | -      | na   | na        |                |
| Members Estimates                         | 1,177  | 23.9 | 41.1      |                |