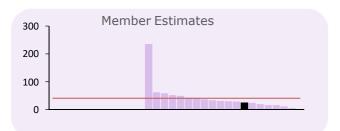

# NUMBER OF ACTUAL EVENTS PROCESSED IN 2017/18 (per '000 active members)

| Actual events                             | Number | '000 | '000 Avg. | Active members |
|-------------------------------------------|--------|------|-----------|----------------|
| TUPE - in                                 | na     | na   | na        | 49,344         |
| TUPE - out                                | na     | na   | 41.7      |                |
| Academies                                 | 58     | 1.2  | 14.9      |                |
| Transfers in                              | 338    | 6.8  | 7.4       |                |
| Transfers out                             | 194    | 3.9  | 7.0       |                |
| Transfers intra                           | 380    | 7.7  | 12.5      |                |
| Retirements:                              |        |      |           |                |
| - Normal                                  | 2,092  | 42.4 | 12.2      |                |
| - Incapacity/ill-health                   | 68     | 1.4  | 2.0       |                |
| <ul> <li>Redundancy/efficiency</li> </ul> | 198    | 4.0  | 4.6       |                |
| - Flexible                                | 133    | 2.7  | 2.3       |                |
| - All other                               | 231    | 4.7  | 21.9      |                |
| Link ups                                  | 1,352  | 27.4 | 24.0      |                |
| Concurrent employments                    | 58     | 1.2  | 22.1      |                |
| Divorce cases                             | 9      | 0.2  | 0.5       |                |
| Refunds                                   | 888    | 18.0 | 22.3      |                |
| Deaths in service                         | 41     | 0.8  | 0.9       |                |
| Death of pensioners                       | 1,481  | 30.0 | 24.0      |                |
| Frozen refunds                            | 1,017  | 20.6 | 24.9      |                |
| Preserved benefits                        | 3,268  | 66.2 | 73.0      |                |
| Single Status / Job Evaluation            | -      | na   | na        |                |
| Members Estimates                         | 1,177  | 23.9 | 41.1      |                |