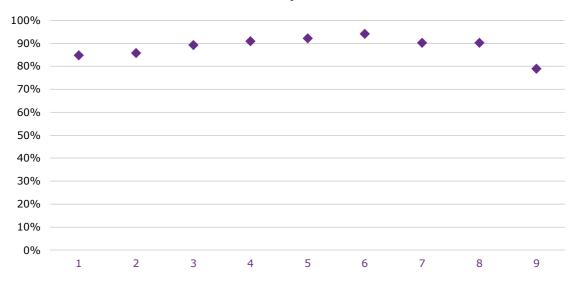

#### Section 4 - Staff Related Measures

The measures included here are an analysis of staff numbers by pay band, pensions work experience and staff qualifications.