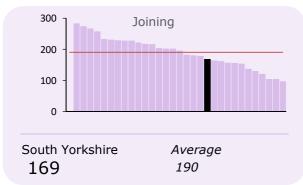

JOINERS & LEAVERS (per '000 active members) 2017/18

| Joiners & Leavers | Number | '000 | Avg. |                |
|-------------------|--------|------|------|----------------|
| oining            | 8,326  | 169  | 190  |                |
| Retiring          | 2,722  | 55   | 45   |                |
| Deaths            | 1,438  | 29   | 25   | Active members |
| Fransferred out   | 443    | 9    | 11   |                |
| Deferred          | 1,899  | 38   | 52   |                |
| Opted out         | NA     | na   | 19   |                |
| <b>Total</b>      | 14,828 | 301  | 334  |                |