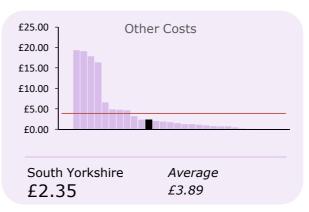

#### **COSTS PER MEMBER - Direct Costs 2017/18**

The following graphs are the costs that make up the direct costs that South Yorkshire Pensions Authority had during the financial year 2017/18.

#### **COSTS PER MEMBER - Indirect Costs 2017/18**

The following graphs are the costs that make up the indirect costs that South Yorkshire Pensions Authority had during the financial year 2017/18.

## LGPS Management Expenses Analysis - Administration Costs 2017/18

| £'000 | £ per member                        | Avg.                                                          |
|-------|-------------------------------------|---------------------------------------------------------------|
| 2,058 | 12.42                               | 10.59                                                         |
| 507   | 3.06                                | 3.32                                                          |
| 245   | 1.48                                | 3.87                                                          |
| 390   | 2.35                                | 3.89                                                          |
| 3,200 | 19.30                               | 20.73                                                         |
| 105   | 0.63                                | 0.80                                                          |
| 3,095 | 18.67                               | 19.34                                                         |
|       | 2,058<br>507<br>245<br>390<br>3,200 | 2,058 12.42 507 3.06 245 1.48 390 2.35  3,200 19.30  105 0.63 |