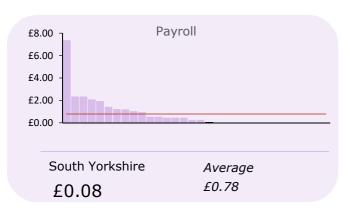

#### **COST PER MEMBERS 2017/18**

This tree diagram analyses the cost per member.

For each benchmark two figures are given, the first being South Yorkshire Pensions Authority's cost and the second (in italics) is the group average.

|       | LGPS admin section costs                                                   | £'000                                                                                                                                                                                                                                                                                                                                                                                                                                                    | £ per member                                                                                                                                                                                                                                                                                                                                                                                                                                                                                                                                                                                                                                                                                                                                                                                                                                                                                                            | Avg.                                                                                                                                                                                                                                                                                                                                                                                                                                                                                                                                                                                                                                                                                                                                                                                                                                                                                                                                                                                                                                                                                             |
|-------|----------------------------------------------------------------------------|----------------------------------------------------------------------------------------------------------------------------------------------------------------------------------------------------------------------------------------------------------------------------------------------------------------------------------------------------------------------------------------------------------------------------------------------------------|-------------------------------------------------------------------------------------------------------------------------------------------------------------------------------------------------------------------------------------------------------------------------------------------------------------------------------------------------------------------------------------------------------------------------------------------------------------------------------------------------------------------------------------------------------------------------------------------------------------------------------------------------------------------------------------------------------------------------------------------------------------------------------------------------------------------------------------------------------------------------------------------------------------------------|--------------------------------------------------------------------------------------------------------------------------------------------------------------------------------------------------------------------------------------------------------------------------------------------------------------------------------------------------------------------------------------------------------------------------------------------------------------------------------------------------------------------------------------------------------------------------------------------------------------------------------------------------------------------------------------------------------------------------------------------------------------------------------------------------------------------------------------------------------------------------------------------------------------------------------------------------------------------------------------------------------------------------------------------------------------------------------------------------|
| 71.5  | Staff - administration                                                     | 1,871                                                                                                                                                                                                                                                                                                                                                                                                                                                    | 11.29                                                                                                                                                                                                                                                                                                                                                                                                                                                                                                                                                                                                                                                                                                                                                                                                                                                                                                                   | 9.26                                                                                                                                                                                                                                                                                                                                                                                                                                                                                                                                                                                                                                                                                                                                                                                                                                                                                                                                                                                                                                                                                             |
|       | Staff - payroll                                                            | 96                                                                                                                                                                                                                                                                                                                                                                                                                                                       | 0.58                                                                                                                                                                                                                                                                                                                                                                                                                                                                                                                                                                                                                                                                                                                                                                                                                                                                                                                    | 0.35                                                                                                                                                                                                                                                                                                                                                                                                                                                                                                                                                                                                                                                                                                                                                                                                                                                                                                                                                                                                                                                                                             |
| 10.4  | Payroll                                                                    | 14                                                                                                                                                                                                                                                                                                                                                                                                                                                       | 0.08                                                                                                                                                                                                                                                                                                                                                                                                                                                                                                                                                                                                                                                                                                                                                                                                                                                                                                                    | 0.78                                                                                                                                                                                                                                                                                                                                                                                                                                                                                                                                                                                                                                                                                                                                                                                                                                                                                                                                                                                                                                                                                             |
| 3.6   | Communications - employers                                                 | -                                                                                                                                                                                                                                                                                                                                                                                                                                                        | -                                                                                                                                                                                                                                                                                                                                                                                                                                                                                                                                                                                                                                                                                                                                                                                                                                                                                                                       | 0.24                                                                                                                                                                                                                                                                                                                                                                                                                                                                                                                                                                                                                                                                                                                                                                                                                                                                                                                                                                                                                                                                                             |
| 2.0   | Communications - members                                                   | 148                                                                                                                                                                                                                                                                                                                                                                                                                                                      | 0.89                                                                                                                                                                                                                                                                                                                                                                                                                                                                                                                                                                                                                                                                                                                                                                                                                                                                                                                    | 0.51                                                                                                                                                                                                                                                                                                                                                                                                                                                                                                                                                                                                                                                                                                                                                                                                                                                                                                                                                                                                                                                                                             |
| -     | Actuaries - triennial valuation                                            | -                                                                                                                                                                                                                                                                                                                                                                                                                                                        | -                                                                                                                                                                                                                                                                                                                                                                                                                                                                                                                                                                                                                                                                                                                                                                                                                                                                                                                       | 0.54                                                                                                                                                                                                                                                                                                                                                                                                                                                                                                                                                                                                                                                                                                                                                                                                                                                                                                                                                                                                                                                                                             |
| -     | Actuaries - other                                                          | -                                                                                                                                                                                                                                                                                                                                                                                                                                                        | -                                                                                                                                                                                                                                                                                                                                                                                                                                                                                                                                                                                                                                                                                                                                                                                                                                                                                                                       | 1.46                                                                                                                                                                                                                                                                                                                                                                                                                                                                                                                                                                                                                                                                                                                                                                                                                                                                                                                                                                                                                                                                                             |
| 2.8   | External audit                                                             | -                                                                                                                                                                                                                                                                                                                                                                                                                                                        | -                                                                                                                                                                                                                                                                                                                                                                                                                                                                                                                                                                                                                                                                                                                                                                                                                                                                                                                       | 0.30                                                                                                                                                                                                                                                                                                                                                                                                                                                                                                                                                                                                                                                                                                                                                                                                                                                                                                                                                                                                                                                                                             |
|       | <b>Total Direct Costs</b>                                                  | 2,129                                                                                                                                                                                                                                                                                                                                                                                                                                                    | 12.84                                                                                                                                                                                                                                                                                                                                                                                                                                                                                                                                                                                                                                                                                                                                                                                                                                                                                                                   | 12.86                                                                                                                                                                                                                                                                                                                                                                                                                                                                                                                                                                                                                                                                                                                                                                                                                                                                                                                                                                                                                                                                                            |
| 52.7  | Other running costs                                                        | 390                                                                                                                                                                                                                                                                                                                                                                                                                                                      | 2.35                                                                                                                                                                                                                                                                                                                                                                                                                                                                                                                                                                                                                                                                                                                                                                                                                                                                                                                    | 1.47                                                                                                                                                                                                                                                                                                                                                                                                                                                                                                                                                                                                                                                                                                                                                                                                                                                                                                                                                                                                                                                                                             |
|       | IT - pensions admin.                                                       | 507                                                                                                                                                                                                                                                                                                                                                                                                                                                      | 3.06                                                                                                                                                                                                                                                                                                                                                                                                                                                                                                                                                                                                                                                                                                                                                                                                                                                                                                                    | 2.76                                                                                                                                                                                                                                                                                                                                                                                                                                                                                                                                                                                                                                                                                                                                                                                                                                                                                                                                                                                                                                                                                             |
|       | IT - all other                                                             | -                                                                                                                                                                                                                                                                                                                                                                                                                                                        | -                                                                                                                                                                                                                                                                                                                                                                                                                                                                                                                                                                                                                                                                                                                                                                                                                                                                                                                       | 0.66                                                                                                                                                                                                                                                                                                                                                                                                                                                                                                                                                                                                                                                                                                                                                                                                                                                                                                                                                                                                                                                                                             |
|       | Accommodation                                                              | 174                                                                                                                                                                                                                                                                                                                                                                                                                                                      | 1.05                                                                                                                                                                                                                                                                                                                                                                                                                                                                                                                                                                                                                                                                                                                                                                                                                                                                                                                    | 0.78                                                                                                                                                                                                                                                                                                                                                                                                                                                                                                                                                                                                                                                                                                                                                                                                                                                                                                                                                                                                                                                                                             |
|       | Other central charges                                                      | -                                                                                                                                                                                                                                                                                                                                                                                                                                                        | -                                                                                                                                                                                                                                                                                                                                                                                                                                                                                                                                                                                                                                                                                                                                                                                                                                                                                                                       | 1.21                                                                                                                                                                                                                                                                                                                                                                                                                                                                                                                                                                                                                                                                                                                                                                                                                                                                                                                                                                                                                                                                                             |
|       | Total Indirect Costs                                                       | 1,071                                                                                                                                                                                                                                                                                                                                                                                                                                                    | 6.46                                                                                                                                                                                                                                                                                                                                                                                                                                                                                                                                                                                                                                                                                                                                                                                                                                                                                                                    | 6.88                                                                                                                                                                                                                                                                                                                                                                                                                                                                                                                                                                                                                                                                                                                                                                                                                                                                                                                                                                                                                                                                                             |
| 4,404 | Outsourcing Costs*                                                         | -                                                                                                                                                                                                                                                                                                                                                                                                                                                        | na                                                                                                                                                                                                                                                                                                                                                                                                                                                                                                                                                                                                                                                                                                                                                                                                                                                                                                                      | 14.02                                                                                                                                                                                                                                                                                                                                                                                                                                                                                                                                                                                                                                                                                                                                                                                                                                                                                                                                                                                                                                                                                            |
|       | Gross Cost                                                                 | 3,200                                                                                                                                                                                                                                                                                                                                                                                                                                                    | 19.30                                                                                                                                                                                                                                                                                                                                                                                                                                                                                                                                                                                                                                                                                                                                                                                                                                                                                                                   | 21.48                                                                                                                                                                                                                                                                                                                                                                                                                                                                                                                                                                                                                                                                                                                                                                                                                                                                                                                                                                                                                                                                                            |
| -     | Income - members                                                           | (8)                                                                                                                                                                                                                                                                                                                                                                                                                                                      | (0.05)                                                                                                                                                                                                                                                                                                                                                                                                                                                                                                                                                                                                                                                                                                                                                                                                                                                                                                                  | (0.05)                                                                                                                                                                                                                                                                                                                                                                                                                                                                                                                                                                                                                                                                                                                                                                                                                                                                                                                                                                                                                                                                                           |
| 1,240 | Income - employers                                                         | (60)                                                                                                                                                                                                                                                                                                                                                                                                                                                     | (0.36)                                                                                                                                                                                                                                                                                                                                                                                                                                                                                                                                                                                                                                                                                                                                                                                                                                                                                                                  | (0.23)                                                                                                                                                                                                                                                                                                                                                                                                                                                                                                                                                                                                                                                                                                                                                                                                                                                                                                                                                                                                                                                                                           |
| 69    | Income - other                                                             | (37)                                                                                                                                                                                                                                                                                                                                                                                                                                                     | (0.22)                                                                                                                                                                                                                                                                                                                                                                                                                                                                                                                                                                                                                                                                                                                                                                                                                                                                                                                  | (0.06)                                                                                                                                                                                                                                                                                                                                                                                                                                                                                                                                                                                                                                                                                                                                                                                                                                                                                                                                                                                                                                                                                           |
| 3,095 | Total Income                                                               | (105)                                                                                                                                                                                                                                                                                                                                                                                                                                                    | (0.63)                                                                                                                                                                                                                                                                                                                                                                                                                                                                                                                                                                                                                                                                                                                                                                                                                                                                                                                  | (0.35)                                                                                                                                                                                                                                                                                                                                                                                                                                                                                                                                                                                                                                                                                                                                                                                                                                                                                                                                                                                                                                                                                           |
|       | Net Cost                                                                   | 3,095                                                                                                                                                                                                                                                                                                                                                                                                                                                    | 18.67                                                                                                                                                                                                                                                                                                                                                                                                                                                                                                                                                                                                                                                                                                                                                                                                                                                                                                                   | 21.16                                                                                                                                                                                                                                                                                                                                                                                                                                                                                                                                                                                                                                                                                                                                                                                                                                                                                                                                                                                                                                                                                            |
|       | 10.4<br>3.6<br>2.0<br>-<br>2.8<br><b>52.7</b><br>4,404<br>-<br>1,240<br>69 | 71.5 Staff - administration Staff - payroll  10.4 Payroll 3.6 Communications - employers 2.0 Communications - members - Actuaries - triennial valuation - Actuaries - other 2.8 External audit Total Direct Costs  52.7 Other running costs IT - pensions admin. IT - all other Accommodation Other central charges Total Indirect Costs  4,404 Outsourcing Costs* Gross Cost - Income - members 1,240 Income - employers 69 Income - other Total Income | 71.5       Staff - administration       1,871         Staff - payroll       96         10.4       Payroll       14         3.6       Communications - employers       -         2.0       Communications - members       148         -       Actuaries - triennial valuation       -         -       Actuaries - other       -         2.8       External audit       -         Total Direct Costs       2,129         52.7       Other running costs       390         IT - pensions admin.       507         IT - all other       -         Accommodation       174         Other central charges       -         Total Indirect Costs       1,071         4,404       Outsourcing Costs*       -         Gross Cost       3,200         -       Income - members       (8)         1,240       Income - employers       (60)         69       Income - other       (37)         3,095       Total Income       (105) | 71.5       Staff - administration       1,871       11.29         Staff - payroll       96       0.58         10.4       Payroll       14       0.08         3.6       Communications - employers       -       -         2.0       Communications - members       148       0.89         -       Actuaries - triennial valuation       -       -         -       Actuaries - other       -       -         2.8       External audit       -       -         Total Direct Costs       2,129       12.84         52.7       Other running costs       390       2.35         IT - pensions admin.       507       3.06         IT - all other       -       -         Accommodation       174       1.05         Other central charges       -       -         Total Indirect Costs       1,071       6.46         4,404       Outsourcing Costs*       -       na         Gross Cost       3,200       19.30         -       Income - members       (8)       (0.05)         1,240       Income - employers       (60)       (0.36)         69       Income - other       (37)       (0.22) </td |