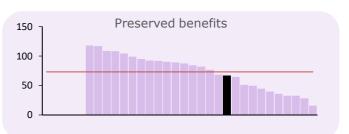

# NUMBER OF ACTUAL EVENTS PROCESSED IN 2017/18 (per '000 active members)

| Actual events                             | Number | '000 | '000 Avg. | Active members |
|-------------------------------------------|--------|------|-----------|----------------|
| TUPE - in                                 | na     | na   | na        | 49,344         |
| TUPE - out                                | na     | na   | 41.7      |                |
| Academies                                 | 58     | 1.2  | 14.9      |                |
| Transfers in                              | 338    | 6.8  | 7.4       |                |
| Transfers out                             | 194    | 3.9  | 7.0       |                |
| Transfers intra                           | 380    | 7.7  | 12.5      |                |
| Retirements:                              |        |      |           |                |
| - Normal                                  | 2,092  | 42.4 | 12.2      |                |
| - Incapacity/ill-health                   | 68     | 1.4  | 2.0       |                |
| <ul> <li>Redundancy/efficiency</li> </ul> | 198    | 4.0  | 4.6       |                |
| - Flexible                                | 133    | 2.7  | 2.3       |                |
| - All other                               | 231    | 4.7  | 21.9      |                |
| Link ups                                  | 1,352  | 27.4 | 24.0      |                |
| Concurrent employments                    | 58     | 1.2  | 22.1      |                |
| Divorce cases                             | 9      | 0.2  | 0.5       |                |
| Refunds                                   | 888    | 18.0 | 22.3      |                |
| Deaths in service                         | 41     | 0.8  | 0.9       |                |
| Death of pensioners                       | 1,481  | 30.0 | 24.0      |                |
| Frozen refunds                            | 1,017  | 20.6 | 24.9      |                |
| Preserved benefits                        | 3,268  | 66.2 | 73.0      |                |
| Single Status / Job Evaluation            | -      | na   | na        |                |
| Members Estimates                         | 1,177  | 23.9 | 41.1      |                |