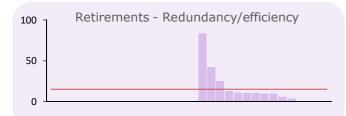

# NUMBER OF ACTUAL EVENTS PROCESSED IN 2017/18 (per '000 active members)

| Actual events                             | Number | '000 | '000 Avg. | Active members |
|-------------------------------------------|--------|------|-----------|----------------|
| TUPE - in                                 | na     | na   | na        | 49,344         |
| TUPE - out                                | na     | na   | 41.7      |                |
| Academies                                 | 58     | 1.2  | 14.9      |                |
| Transfers in                              | 338    | 6.8  | 7.4       |                |
| Transfers out                             | 194    | 3.9  | 7.0       |                |
| Transfers intra                           | 380    | 7.7  | 12.5      |                |
| Retirements:                              |        |      |           |                |
| - Normal                                  | 2,092  | 42.4 | 12.2      |                |
| - Incapacity/ill-health                   | 68     | 1.4  | 2.0       |                |
| <ul> <li>Redundancy/efficiency</li> </ul> | 198    | 4.0  | 4.6       |                |
| - Flexible                                | 133    | 2.7  | 2.3       |                |
| - All other                               | 231    | 4.7  | 21.9      |                |
| Link ups                                  | 1,352  | 27.4 | 24.0      |                |
| Concurrent employments                    | 58     | 1.2  | 22.1      |                |
| Divorce cases                             | 9      | 0.2  | 0.5       |                |
| Refunds                                   | 888    | 18.0 | 22.3      |                |
| Deaths in service                         | 41     | 0.8  | 0.9       |                |
| Death of pensioners                       | 1,481  | 30.0 | 24.0      |                |
| Frozen refunds                            | 1,017  | 20.6 | 24.9      |                |
| Preserved benefits                        | 3,268  | 66.2 | 73.0      |                |
| Single Status / Job Evaluation            | -      | na   | na        |                |
| Members Estimates                         | 1,177  | 23.9 | 41.1      |                |