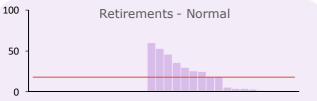

# NUMBER OF ACTUAL EVENTS PROCESSED IN 2017/18 (per '000 active members)

| Actual events                             | Number | '000 | '000 Avg. | Active members |
|-------------------------------------------|--------|------|-----------|----------------|
| TUPE - in                                 | na     | na   | na        | 49,344         |
| TUPE - out                                | na     | na   | 41.7      |                |
| Academies                                 | 58     | 1.2  | 14.9      |                |
| Transfers in                              | 338    | 6.8  | 7.4       |                |
| Transfers out                             | 194    | 3.9  | 7.0       |                |
| Transfers intra                           | 380    | 7.7  | 12.5      |                |
| Retirements:                              |        |      |           |                |
| - Normal                                  | 2,092  | 42.4 | 12.2      |                |
| - Incapacity/ill-health                   | 68     | 1.4  | 2.0       |                |
| <ul> <li>Redundancy/efficiency</li> </ul> | 198    | 4.0  | 4.6       |                |
| - Flexible                                | 133    | 2.7  | 2.3       |                |
| - All other                               | 231    | 4.7  | 21.9      |                |
| Link ups                                  | 1,352  | 27.4 | 24.0      |                |
| Concurrent employments                    | 58     | 1.2  | 22.1      |                |
| Divorce cases                             | 9      | 0.2  | 0.5       |                |
| Refunds                                   | 888    | 18.0 | 22.3      |                |
| Deaths in service                         | 41     | 0.8  | 0.9       |                |
| Death of pensioners                       | 1,481  | 30.0 | 24.0      |                |
| Frozen refunds                            | 1,017  | 20.6 | 24.9      |                |
| Preserved benefits                        | 3,268  | 66.2 | 73.0      |                |
| Single Status / Job Evaluation            | -      | na   | na        |                |
| Members Estimates                         | 1,177  | 23.9 | 41.1      |                |