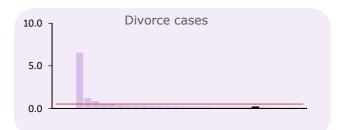

# NUMBER OF QUOTATIONS PROVIDED IN 2017/18 (per '000 active members)

| Number of bulk transfers | Number | '000 | '000 Avg. |
|--------------------------|--------|------|-----------|
| TUPE - in                | na     | na   | 0.6       |
| TUPE - out               | na     | na   | 0.5       |
| Academies                | 58     | 1.2  | 5.9       |
| Quotations provided      | Number | '000 | Avg.      |
| TUPE - in                | na     | na   | -         |
| TUPE - out               | na     | na   | 0.0       |
| Academies                | na     | na   | -         |
| Transfers in             | 709    | 14.4 | 12.9      |
| Transfers out            | 525    | 10.6 | 18.3      |
| Transfers intra          | 400    | 8.1  | 5.6       |
| Retirements:             |        |      |           |
| - Normal                 | na     | na   | 18.1      |
| - Incapacity/ill-health  | na     | na   | 2.0       |
| - Redundancy/efficiency  | na     | na   | 15.2      |
| - Flexible               | na     | na   | 2.1       |
| - All other              | 4,181  | 84.7 | 35.2      |
| Link ups                 | 1,617  | 32.8 | 20.2      |
| Concurrent employments   | -      | -    | 5.2       |
| Divorce cases            | 340    | 6.9  | 5.1       |
| Deaths in service        | -      | -    | 0.2       |
| Deaths of pensioners     | -      | -    | 3.7       |
|                          |        |      |           |

# NUMBER OF ACTUAL EVENTS PROCESSED IN 2017/18 (per '000 active members)

| Actual events                             | Number | '000 | '000 Avg. | Active members |
|-------------------------------------------|--------|------|-----------|----------------|
| TUPE - in                                 | na     | na   | na        | 49,344         |
| TUPE - out                                | na     | na   | 41.7      |                |
| Academies                                 | 58     | 1.2  | 14.9      |                |
| Transfers in                              | 338    | 6.8  | 7.4       |                |
| Transfers out                             | 194    | 3.9  | 7.0       |                |
| Transfers intra                           | 380    | 7.7  | 12.5      |                |
| Retirements:                              |        |      |           |                |
| - Normal                                  | 2,092  | 42.4 | 12.2      |                |
| - Incapacity/ill-health                   | 68     | 1.4  | 2.0       |                |
| <ul> <li>Redundancy/efficiency</li> </ul> | 198    | 4.0  | 4.6       |                |
| - Flexible                                | 133    | 2.7  | 2.3       |                |
| - All other                               | 231    | 4.7  | 21.9      |                |
| Link ups                                  | 1,352  | 27.4 | 24.0      |                |
| Concurrent employments                    | 58     | 1.2  | 22.1      |                |
| Divorce cases                             | 9      | 0.2  | 0.5       |                |
| Refunds                                   | 888    | 18.0 | 22.3      |                |
| Deaths in service                         | 41     | 0.8  | 0.9       |                |
| Death of pensioners                       | 1,481  | 30.0 | 24.0      |                |
| Frozen refunds                            | 1,017  | 20.6 | 24.9      |                |
| Preserved benefits                        | 3,268  | 66.2 | 73.0      |                |
| Single Status / Job Evaluation            | -      | na   | na        |                |
| Members Estimates                         | 1,177  | 23.9 | 41.1      |                |