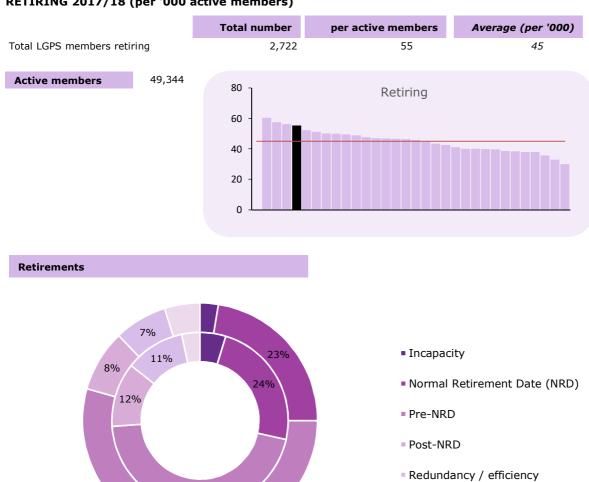

JOINERS & LEAVERS (per '000 active members) 2017/18

| Joiners & Leavers | Number | '000 | Avg. |                |
|-------------------|--------|------|------|----------------|
| oining            | 8,326  | 169  | 190  |                |
| Retiring          | 2,722  | 55   | 45   |                |
| Deaths            | 1,438  | 29   | 25   | Active members |
| Fransferred out   | 443    | 9    | 11   |                |
| Deferred          | 1,899  | 38   | 52   |                |
| Opted out         | NA     | na   | 19   |                |
| <b>Total</b>      | 14,828 | 301  | 334  |                |

#### RETIRING 2017/18 (per '000 active members)

The outer ring of the graph above is the figures for South Yorkshire Pensions Authority and the inner ring is the average figures. For local authorities with percentages less than 5%, these will not be shown.