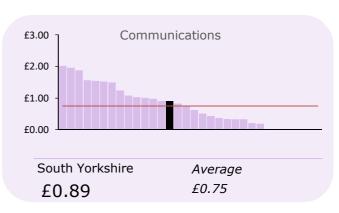

#### **COST PER MEMBERS 2017/18**

This tree diagram analyses the cost per member.

For each benchmark two figures are given, the first being South Yorkshire Pensions Authority's cost and the second (in italics) is the group average.

|       | LGPS admin section costs                                                   | £'000                                                                                                                                                                                                                                                                                                                                                                                                                                                    | £ per member                                                                                                                                                                                                                                                                                                                                                                                                                                                                                                                                                                                                                                                                                                                                                                                                                                                                                                            | Avg.                                                                                                                                                                                                                                                                                                                                                                                                                                                                                                                                                                                                                                                                                                                                                                                                                                                                                                                                                                                                                                                                                             |
|-------|----------------------------------------------------------------------------|----------------------------------------------------------------------------------------------------------------------------------------------------------------------------------------------------------------------------------------------------------------------------------------------------------------------------------------------------------------------------------------------------------------------------------------------------------|-------------------------------------------------------------------------------------------------------------------------------------------------------------------------------------------------------------------------------------------------------------------------------------------------------------------------------------------------------------------------------------------------------------------------------------------------------------------------------------------------------------------------------------------------------------------------------------------------------------------------------------------------------------------------------------------------------------------------------------------------------------------------------------------------------------------------------------------------------------------------------------------------------------------------|--------------------------------------------------------------------------------------------------------------------------------------------------------------------------------------------------------------------------------------------------------------------------------------------------------------------------------------------------------------------------------------------------------------------------------------------------------------------------------------------------------------------------------------------------------------------------------------------------------------------------------------------------------------------------------------------------------------------------------------------------------------------------------------------------------------------------------------------------------------------------------------------------------------------------------------------------------------------------------------------------------------------------------------------------------------------------------------------------|
| 71.5  | Staff - administration                                                     | 1,871                                                                                                                                                                                                                                                                                                                                                                                                                                                    | 11.29                                                                                                                                                                                                                                                                                                                                                                                                                                                                                                                                                                                                                                                                                                                                                                                                                                                                                                                   | 9.26                                                                                                                                                                                                                                                                                                                                                                                                                                                                                                                                                                                                                                                                                                                                                                                                                                                                                                                                                                                                                                                                                             |
|       | Staff - payroll                                                            | 96                                                                                                                                                                                                                                                                                                                                                                                                                                                       | 0.58                                                                                                                                                                                                                                                                                                                                                                                                                                                                                                                                                                                                                                                                                                                                                                                                                                                                                                                    | 0.35                                                                                                                                                                                                                                                                                                                                                                                                                                                                                                                                                                                                                                                                                                                                                                                                                                                                                                                                                                                                                                                                                             |
| 10.4  | Payroll                                                                    | 14                                                                                                                                                                                                                                                                                                                                                                                                                                                       | 0.08                                                                                                                                                                                                                                                                                                                                                                                                                                                                                                                                                                                                                                                                                                                                                                                                                                                                                                                    | 0.78                                                                                                                                                                                                                                                                                                                                                                                                                                                                                                                                                                                                                                                                                                                                                                                                                                                                                                                                                                                                                                                                                             |
| 3.6   | Communications - employers                                                 | -                                                                                                                                                                                                                                                                                                                                                                                                                                                        | -                                                                                                                                                                                                                                                                                                                                                                                                                                                                                                                                                                                                                                                                                                                                                                                                                                                                                                                       | 0.24                                                                                                                                                                                                                                                                                                                                                                                                                                                                                                                                                                                                                                                                                                                                                                                                                                                                                                                                                                                                                                                                                             |
| 2.0   | Communications - members                                                   | 148                                                                                                                                                                                                                                                                                                                                                                                                                                                      | 0.89                                                                                                                                                                                                                                                                                                                                                                                                                                                                                                                                                                                                                                                                                                                                                                                                                                                                                                                    | 0.51                                                                                                                                                                                                                                                                                                                                                                                                                                                                                                                                                                                                                                                                                                                                                                                                                                                                                                                                                                                                                                                                                             |
| -     | Actuaries - triennial valuation                                            | -                                                                                                                                                                                                                                                                                                                                                                                                                                                        | -                                                                                                                                                                                                                                                                                                                                                                                                                                                                                                                                                                                                                                                                                                                                                                                                                                                                                                                       | 0.54                                                                                                                                                                                                                                                                                                                                                                                                                                                                                                                                                                                                                                                                                                                                                                                                                                                                                                                                                                                                                                                                                             |
| -     | Actuaries - other                                                          | -                                                                                                                                                                                                                                                                                                                                                                                                                                                        | -                                                                                                                                                                                                                                                                                                                                                                                                                                                                                                                                                                                                                                                                                                                                                                                                                                                                                                                       | 1.46                                                                                                                                                                                                                                                                                                                                                                                                                                                                                                                                                                                                                                                                                                                                                                                                                                                                                                                                                                                                                                                                                             |
| 2.8   | External audit                                                             | -                                                                                                                                                                                                                                                                                                                                                                                                                                                        | -                                                                                                                                                                                                                                                                                                                                                                                                                                                                                                                                                                                                                                                                                                                                                                                                                                                                                                                       | 0.30                                                                                                                                                                                                                                                                                                                                                                                                                                                                                                                                                                                                                                                                                                                                                                                                                                                                                                                                                                                                                                                                                             |
|       | <b>Total Direct Costs</b>                                                  | 2,129                                                                                                                                                                                                                                                                                                                                                                                                                                                    | 12.84                                                                                                                                                                                                                                                                                                                                                                                                                                                                                                                                                                                                                                                                                                                                                                                                                                                                                                                   | 12.86                                                                                                                                                                                                                                                                                                                                                                                                                                                                                                                                                                                                                                                                                                                                                                                                                                                                                                                                                                                                                                                                                            |
| 52.7  | Other running costs                                                        | 390                                                                                                                                                                                                                                                                                                                                                                                                                                                      | 2.35                                                                                                                                                                                                                                                                                                                                                                                                                                                                                                                                                                                                                                                                                                                                                                                                                                                                                                                    | 1.47                                                                                                                                                                                                                                                                                                                                                                                                                                                                                                                                                                                                                                                                                                                                                                                                                                                                                                                                                                                                                                                                                             |
|       | IT - pensions admin.                                                       | 507                                                                                                                                                                                                                                                                                                                                                                                                                                                      | 3.06                                                                                                                                                                                                                                                                                                                                                                                                                                                                                                                                                                                                                                                                                                                                                                                                                                                                                                                    | 2.76                                                                                                                                                                                                                                                                                                                                                                                                                                                                                                                                                                                                                                                                                                                                                                                                                                                                                                                                                                                                                                                                                             |
|       | IT - all other                                                             | -                                                                                                                                                                                                                                                                                                                                                                                                                                                        | -                                                                                                                                                                                                                                                                                                                                                                                                                                                                                                                                                                                                                                                                                                                                                                                                                                                                                                                       | 0.66                                                                                                                                                                                                                                                                                                                                                                                                                                                                                                                                                                                                                                                                                                                                                                                                                                                                                                                                                                                                                                                                                             |
|       | Accommodation                                                              | 174                                                                                                                                                                                                                                                                                                                                                                                                                                                      | 1.05                                                                                                                                                                                                                                                                                                                                                                                                                                                                                                                                                                                                                                                                                                                                                                                                                                                                                                                    | 0.78                                                                                                                                                                                                                                                                                                                                                                                                                                                                                                                                                                                                                                                                                                                                                                                                                                                                                                                                                                                                                                                                                             |
|       | Other central charges                                                      | -                                                                                                                                                                                                                                                                                                                                                                                                                                                        | -                                                                                                                                                                                                                                                                                                                                                                                                                                                                                                                                                                                                                                                                                                                                                                                                                                                                                                                       | 1.21                                                                                                                                                                                                                                                                                                                                                                                                                                                                                                                                                                                                                                                                                                                                                                                                                                                                                                                                                                                                                                                                                             |
|       | Total Indirect Costs                                                       | 1,071                                                                                                                                                                                                                                                                                                                                                                                                                                                    | 6.46                                                                                                                                                                                                                                                                                                                                                                                                                                                                                                                                                                                                                                                                                                                                                                                                                                                                                                                    | 6.88                                                                                                                                                                                                                                                                                                                                                                                                                                                                                                                                                                                                                                                                                                                                                                                                                                                                                                                                                                                                                                                                                             |
| 4,404 | Outsourcing Costs*                                                         | -                                                                                                                                                                                                                                                                                                                                                                                                                                                        | na                                                                                                                                                                                                                                                                                                                                                                                                                                                                                                                                                                                                                                                                                                                                                                                                                                                                                                                      | 14.02                                                                                                                                                                                                                                                                                                                                                                                                                                                                                                                                                                                                                                                                                                                                                                                                                                                                                                                                                                                                                                                                                            |
|       | Gross Cost                                                                 | 3,200                                                                                                                                                                                                                                                                                                                                                                                                                                                    | 19.30                                                                                                                                                                                                                                                                                                                                                                                                                                                                                                                                                                                                                                                                                                                                                                                                                                                                                                                   | 21.48                                                                                                                                                                                                                                                                                                                                                                                                                                                                                                                                                                                                                                                                                                                                                                                                                                                                                                                                                                                                                                                                                            |
| -     | Income - members                                                           | (8)                                                                                                                                                                                                                                                                                                                                                                                                                                                      | (0.05)                                                                                                                                                                                                                                                                                                                                                                                                                                                                                                                                                                                                                                                                                                                                                                                                                                                                                                                  | (0.05)                                                                                                                                                                                                                                                                                                                                                                                                                                                                                                                                                                                                                                                                                                                                                                                                                                                                                                                                                                                                                                                                                           |
| 1,240 | Income - employers                                                         | (60)                                                                                                                                                                                                                                                                                                                                                                                                                                                     | (0.36)                                                                                                                                                                                                                                                                                                                                                                                                                                                                                                                                                                                                                                                                                                                                                                                                                                                                                                                  | (0.23)                                                                                                                                                                                                                                                                                                                                                                                                                                                                                                                                                                                                                                                                                                                                                                                                                                                                                                                                                                                                                                                                                           |
| 69    | Income - other                                                             | (37)                                                                                                                                                                                                                                                                                                                                                                                                                                                     | (0.22)                                                                                                                                                                                                                                                                                                                                                                                                                                                                                                                                                                                                                                                                                                                                                                                                                                                                                                                  | (0.06)                                                                                                                                                                                                                                                                                                                                                                                                                                                                                                                                                                                                                                                                                                                                                                                                                                                                                                                                                                                                                                                                                           |
| 3,095 | Total Income                                                               | (105)                                                                                                                                                                                                                                                                                                                                                                                                                                                    | (0.63)                                                                                                                                                                                                                                                                                                                                                                                                                                                                                                                                                                                                                                                                                                                                                                                                                                                                                                                  | (0.35)                                                                                                                                                                                                                                                                                                                                                                                                                                                                                                                                                                                                                                                                                                                                                                                                                                                                                                                                                                                                                                                                                           |
|       | Net Cost                                                                   | 3,095                                                                                                                                                                                                                                                                                                                                                                                                                                                    | 18.67                                                                                                                                                                                                                                                                                                                                                                                                                                                                                                                                                                                                                                                                                                                                                                                                                                                                                                                   | 21.16                                                                                                                                                                                                                                                                                                                                                                                                                                                                                                                                                                                                                                                                                                                                                                                                                                                                                                                                                                                                                                                                                            |
|       | 10.4<br>3.6<br>2.0<br>-<br>2.8<br><b>52.7</b><br>4,404<br>-<br>1,240<br>69 | 71.5 Staff - administration Staff - payroll  10.4 Payroll 3.6 Communications - employers 2.0 Communications - members - Actuaries - triennial valuation - Actuaries - other 2.8 External audit Total Direct Costs  52.7 Other running costs IT - pensions admin. IT - all other Accommodation Other central charges Total Indirect Costs  4,404 Outsourcing Costs* Gross Cost - Income - members 1,240 Income - employers 69 Income - other Total Income | 71.5       Staff - administration       1,871         Staff - payroll       96         10.4       Payroll       14         3.6       Communications - employers       -         2.0       Communications - members       148         -       Actuaries - triennial valuation       -         -       Actuaries - other       -         2.8       External audit       -         Total Direct Costs       2,129         52.7       Other running costs       390         IT - pensions admin.       507         IT - all other       -         Accommodation       174         Other central charges       -         Total Indirect Costs       1,071         4,404       Outsourcing Costs*       -         Gross Cost       3,200         -       Income - members       (8)         1,240       Income - employers       (60)         69       Income - other       (37)         3,095       Total Income       (105) | 71.5       Staff - administration       1,871       11.29         Staff - payroll       96       0.58         10.4       Payroll       14       0.08         3.6       Communications - employers       -       -         2.0       Communications - members       148       0.89         -       Actuaries - triennial valuation       -       -         -       Actuaries - other       -       -         2.8       External audit       -       -         Total Direct Costs       2,129       12.84         52.7       Other running costs       390       2.35         IT - pensions admin.       507       3.06         IT - all other       -       -         Accommodation       174       1.05         Other central charges       -       -         Total Indirect Costs       1,071       6.46         4,404       Outsourcing Costs*       -       na         Gross Cost       3,200       19.30         -       Income - members       (8)       (0.05)         1,240       Income - employers       (60)       (0.36)         69       Income - other       (37)       (0.22) </td |