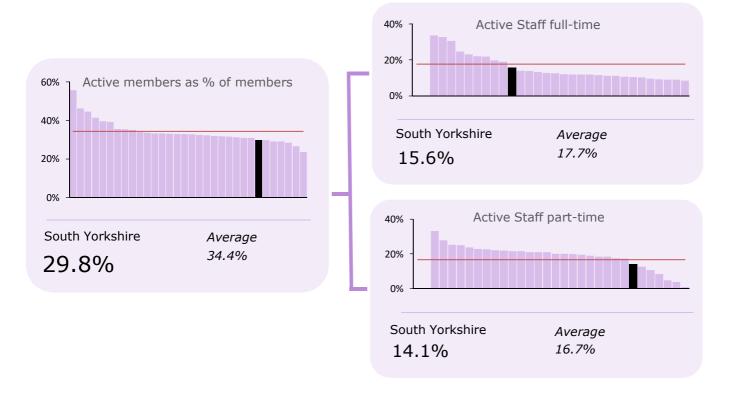

## **COMPOSITION OF MEMBERS AS AT 31/03/2018**

| Composition of members          | Number  | %     | Avg.    | Avg. % |
|---------------------------------|---------|-------|---------|--------|
| Active:                         |         |       |         |        |
| Full-time                       | 25,940  | 15.6% | 22,065  | 17.7%  |
| Part-time                       | 23,404  | 14.1% | 20,760  | 16.6%  |
| Sub-total                       | 49,344  | 29.8% | 42,824  | 34.3%  |
| Deferred - Staff                | 53,427  | 32.2% | 37,672  | 30.2%  |
| Pensioners                      | 43,518  | 26.3% | 30,849  | 24.7%  |
| Dependants                      | 6,464   | 3.9%  | 4,813   | 3.9%   |
| Frozen refunds                  | 8,884   | 5.4%  | 4,574   | 3.7%   |
| Leavers unprocessed/in progress | 4,127   | 2.5%  | 4,042   | 3.2%   |
| Total                           | 165,764 |       | 124,773 |        |

#### **Active Members**

#### **Non-Active Members**

Source: Section 5b, Questionnaire 2018