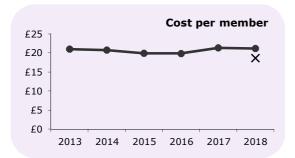

#### 5 Year Trend for Net Cost per Member

X South Yorkshire Pens

In 2017/18, South Yorkshire Pensions Authority had a net cost of £18.67 per member. The average cost per member for all authorities was £21.16. Left is the graph showing the 5 year trend for net cost per member for South Yorkshire Pensions Authority and the club average.