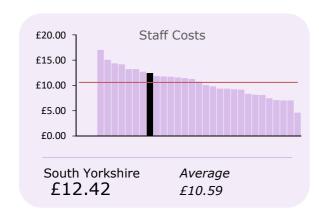

#### 5 Year Trend for Staff Cost per Member

In 2017/18, South Yorkshire Pensions Authority had a net staff cost of £11.87 per member. The average staff cost per member for all authorities was £9.04. Left is the graph showing the 5 year trend for staff cost per member for South Yorkshire Pensions Authority and the club average.

## LGPS Management Expenses Analysis - Administration Costs 2017/18

| £'000 | £ per member                        | Avg.                                                          |
|-------|-------------------------------------|---------------------------------------------------------------|
| 2,058 | 12.42                               | 10.59                                                         |
| 507   | 3.06                                | 3.32                                                          |
| 245   | 1.48                                | 3.87                                                          |
| 390   | 2.35                                | 3.89                                                          |
| 3,200 | 19.30                               | 20.73                                                         |
| 105   | 0.63                                | 0.80                                                          |
| 3,095 | 18.67                               | 19.34                                                         |
|       | 2,058<br>507<br>245<br>390<br>3,200 | 2,058 12.42 507 3.06 245 1.48 390 2.35  3,200 19.30  105 0.63 |