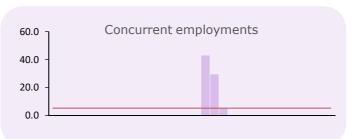

# NUMBER OF QUOTATIONS PROVIDED IN 2017/18 (per '000 active members)

| Number of bulk transfers | Number | '000 | '000 Avg. |
|--------------------------|--------|------|-----------|
| TUPE - in                | na     | na   | 0.6       |
| TUPE - out               | na     | na   | 0.5       |
| Academies                | 58     | 1.2  | 5.9       |
| Quotations provided      | Number | '000 | Avg.      |
| TUPE - in                | na     | na   | -         |
| TUPE - out               | na     | na   | 0.0       |
| Academies                | na     | na   | -         |
| Transfers in             | 709    | 14.4 | 12.9      |
| Transfers out            | 525    | 10.6 | 18.3      |
| Transfers intra          | 400    | 8.1  | 5.6       |
| Retirements:             |        |      |           |
| - Normal                 | na     | na   | 18.1      |
| - Incapacity/ill-health  | na     | na   | 2.0       |
| - Redundancy/efficiency  | na     | na   | 15.2      |
| - Flexible               | na     | na   | 2.1       |
| - All other              | 4,181  | 84.7 | 35.2      |
| Link ups                 | 1,617  | 32.8 | 20.2      |
| Concurrent employments   | -      | -    | 5.2       |
| Divorce cases            | 340    | 6.9  | 5.1       |
| Deaths in service        | -      | -    | 0.2       |
| Deaths of pensioners     | -      | -    | 3.7       |
|                          |        |      |           |

# NUMBER OF ACTUAL EVENTS PROCESSED IN 2017/18 (per '000 active members)

| Actual events                             | Number | '000 | '000 Avg. | Active members |
|-------------------------------------------|--------|------|-----------|----------------|
| TUPE - in                                 | na     | na   | na        | 49,344         |
| TUPE - out                                | na     | na   | 41.7      |                |
| Academies                                 | 58     | 1.2  | 14.9      |                |
| Transfers in                              | 338    | 6.8  | 7.4       |                |
| Transfers out                             | 194    | 3.9  | 7.0       |                |
| Transfers intra                           | 380    | 7.7  | 12.5      |                |
| Retirements:                              |        |      |           |                |
| - Normal                                  | 2,092  | 42.4 | 12.2      |                |
| - Incapacity/ill-health                   | 68     | 1.4  | 2.0       |                |
| <ul> <li>Redundancy/efficiency</li> </ul> | 198    | 4.0  | 4.6       |                |
| - Flexible                                | 133    | 2.7  | 2.3       |                |
| - All other                               | 231    | 4.7  | 21.9      |                |
| Link ups                                  | 1,352  | 27.4 | 24.0      |                |
| Concurrent employments                    | 58     | 1.2  | 22.1      |                |
| Divorce cases                             | 9      | 0.2  | 0.5       |                |
| Refunds                                   | 888    | 18.0 | 22.3      |                |
| Deaths in service                         | 41     | 0.8  | 0.9       |                |
| Death of pensioners                       | 1,481  | 30.0 | 24.0      |                |
| Frozen refunds                            | 1,017  | 20.6 | 24.9      |                |
| Preserved benefits                        | 3,268  | 66.2 | 73.0      |                |
| Single Status / Job Evaluation            | -      | na   | na        |                |
| Members Estimates                         | 1,177  | 23.9 | 41.1      |                |