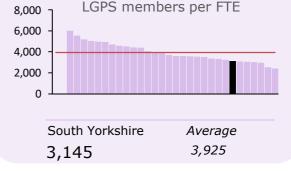

## **COMPOSITION OF MEMBERS AS AT 31/03/2018**

| Composition of members          | Number  | %     | Avg.    | Avg. % |
|---------------------------------|---------|-------|---------|--------|
| Active:                         |         |       |         |        |
| Full-time                       | 25,940  | 15.6% | 22,065  | 17.7%  |
| Part-time                       | 23,404  | 14.1% | 20,760  | 16.6%  |
| Sub-total                       | 49,344  | 29.8% | 42,824  | 34.3%  |
| Deferred - Staff                | 53,427  | 32.2% | 37,672  | 30.2%  |
| Pensioners                      | 43,518  | 26.3% | 30,849  | 24.7%  |
| Dependants                      | 6,464   | 3.9%  | 4,813   | 3.9%   |
| Frozen refunds                  | 8,884   | 5.4%  | 4,574   | 3.7%   |
| Leavers unprocessed/in progress | 4,127   | 2.5%  | 4,042   | 3.2%   |
| Total                           | 165,764 |       | 124,773 |        |