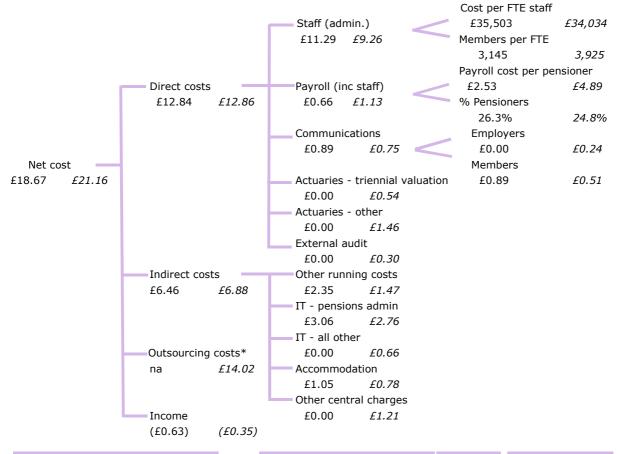

#### **COST PER MEMBERS 2017/18**

This tree diagram analyses the cost per member.

For each benchmark two figures are given, the first being South Yorkshire Pensions Authority's cost and the second (in italics) is the group average.

|       | LGPS admin section costs                                                   | £'000                                                                                                                                                                                                                                                                                                                                                                                                                                                    | £ per member                                                                                                                                                                                                                                                                                                                                                                                                                                                                                                                                                                                                                                                                                                                                                                                                                                                                                                            | Avg.                                                                                                                                                                                                                                                                                                                                                                                                                                                                                                                                                                                                                                                                                                                                                                                                                                                                                                                                                                                                                                                                                             |
|-------|----------------------------------------------------------------------------|----------------------------------------------------------------------------------------------------------------------------------------------------------------------------------------------------------------------------------------------------------------------------------------------------------------------------------------------------------------------------------------------------------------------------------------------------------|-------------------------------------------------------------------------------------------------------------------------------------------------------------------------------------------------------------------------------------------------------------------------------------------------------------------------------------------------------------------------------------------------------------------------------------------------------------------------------------------------------------------------------------------------------------------------------------------------------------------------------------------------------------------------------------------------------------------------------------------------------------------------------------------------------------------------------------------------------------------------------------------------------------------------|--------------------------------------------------------------------------------------------------------------------------------------------------------------------------------------------------------------------------------------------------------------------------------------------------------------------------------------------------------------------------------------------------------------------------------------------------------------------------------------------------------------------------------------------------------------------------------------------------------------------------------------------------------------------------------------------------------------------------------------------------------------------------------------------------------------------------------------------------------------------------------------------------------------------------------------------------------------------------------------------------------------------------------------------------------------------------------------------------|
| 71.5  | Staff - administration                                                     | 1,871                                                                                                                                                                                                                                                                                                                                                                                                                                                    | 11.29                                                                                                                                                                                                                                                                                                                                                                                                                                                                                                                                                                                                                                                                                                                                                                                                                                                                                                                   | 9.26                                                                                                                                                                                                                                                                                                                                                                                                                                                                                                                                                                                                                                                                                                                                                                                                                                                                                                                                                                                                                                                                                             |
|       | Staff - payroll                                                            | 96                                                                                                                                                                                                                                                                                                                                                                                                                                                       | 0.58                                                                                                                                                                                                                                                                                                                                                                                                                                                                                                                                                                                                                                                                                                                                                                                                                                                                                                                    | 0.35                                                                                                                                                                                                                                                                                                                                                                                                                                                                                                                                                                                                                                                                                                                                                                                                                                                                                                                                                                                                                                                                                             |
| 10.4  | Payroll                                                                    | 14                                                                                                                                                                                                                                                                                                                                                                                                                                                       | 0.08                                                                                                                                                                                                                                                                                                                                                                                                                                                                                                                                                                                                                                                                                                                                                                                                                                                                                                                    | 0.78                                                                                                                                                                                                                                                                                                                                                                                                                                                                                                                                                                                                                                                                                                                                                                                                                                                                                                                                                                                                                                                                                             |
| 3.6   | Communications - employers                                                 | -                                                                                                                                                                                                                                                                                                                                                                                                                                                        | -                                                                                                                                                                                                                                                                                                                                                                                                                                                                                                                                                                                                                                                                                                                                                                                                                                                                                                                       | 0.24                                                                                                                                                                                                                                                                                                                                                                                                                                                                                                                                                                                                                                                                                                                                                                                                                                                                                                                                                                                                                                                                                             |
| 2.0   | Communications - members                                                   | 148                                                                                                                                                                                                                                                                                                                                                                                                                                                      | 0.89                                                                                                                                                                                                                                                                                                                                                                                                                                                                                                                                                                                                                                                                                                                                                                                                                                                                                                                    | 0.51                                                                                                                                                                                                                                                                                                                                                                                                                                                                                                                                                                                                                                                                                                                                                                                                                                                                                                                                                                                                                                                                                             |
| -     | Actuaries - triennial valuation                                            | -                                                                                                                                                                                                                                                                                                                                                                                                                                                        | -                                                                                                                                                                                                                                                                                                                                                                                                                                                                                                                                                                                                                                                                                                                                                                                                                                                                                                                       | 0.54                                                                                                                                                                                                                                                                                                                                                                                                                                                                                                                                                                                                                                                                                                                                                                                                                                                                                                                                                                                                                                                                                             |
| -     | Actuaries - other                                                          | -                                                                                                                                                                                                                                                                                                                                                                                                                                                        | -                                                                                                                                                                                                                                                                                                                                                                                                                                                                                                                                                                                                                                                                                                                                                                                                                                                                                                                       | 1.46                                                                                                                                                                                                                                                                                                                                                                                                                                                                                                                                                                                                                                                                                                                                                                                                                                                                                                                                                                                                                                                                                             |
| 2.8   | External audit                                                             | -                                                                                                                                                                                                                                                                                                                                                                                                                                                        | -                                                                                                                                                                                                                                                                                                                                                                                                                                                                                                                                                                                                                                                                                                                                                                                                                                                                                                                       | 0.30                                                                                                                                                                                                                                                                                                                                                                                                                                                                                                                                                                                                                                                                                                                                                                                                                                                                                                                                                                                                                                                                                             |
|       | <b>Total Direct Costs</b>                                                  | 2,129                                                                                                                                                                                                                                                                                                                                                                                                                                                    | 12.84                                                                                                                                                                                                                                                                                                                                                                                                                                                                                                                                                                                                                                                                                                                                                                                                                                                                                                                   | 12.86                                                                                                                                                                                                                                                                                                                                                                                                                                                                                                                                                                                                                                                                                                                                                                                                                                                                                                                                                                                                                                                                                            |
| 52.7  | Other running costs                                                        | 390                                                                                                                                                                                                                                                                                                                                                                                                                                                      | 2.35                                                                                                                                                                                                                                                                                                                                                                                                                                                                                                                                                                                                                                                                                                                                                                                                                                                                                                                    | 1.47                                                                                                                                                                                                                                                                                                                                                                                                                                                                                                                                                                                                                                                                                                                                                                                                                                                                                                                                                                                                                                                                                             |
|       | IT - pensions admin.                                                       | 507                                                                                                                                                                                                                                                                                                                                                                                                                                                      | 3.06                                                                                                                                                                                                                                                                                                                                                                                                                                                                                                                                                                                                                                                                                                                                                                                                                                                                                                                    | 2.76                                                                                                                                                                                                                                                                                                                                                                                                                                                                                                                                                                                                                                                                                                                                                                                                                                                                                                                                                                                                                                                                                             |
|       | IT - all other                                                             | -                                                                                                                                                                                                                                                                                                                                                                                                                                                        | -                                                                                                                                                                                                                                                                                                                                                                                                                                                                                                                                                                                                                                                                                                                                                                                                                                                                                                                       | 0.66                                                                                                                                                                                                                                                                                                                                                                                                                                                                                                                                                                                                                                                                                                                                                                                                                                                                                                                                                                                                                                                                                             |
|       | Accommodation                                                              | 174                                                                                                                                                                                                                                                                                                                                                                                                                                                      | 1.05                                                                                                                                                                                                                                                                                                                                                                                                                                                                                                                                                                                                                                                                                                                                                                                                                                                                                                                    | 0.78                                                                                                                                                                                                                                                                                                                                                                                                                                                                                                                                                                                                                                                                                                                                                                                                                                                                                                                                                                                                                                                                                             |
|       | Other central charges                                                      | -                                                                                                                                                                                                                                                                                                                                                                                                                                                        | -                                                                                                                                                                                                                                                                                                                                                                                                                                                                                                                                                                                                                                                                                                                                                                                                                                                                                                                       | 1.21                                                                                                                                                                                                                                                                                                                                                                                                                                                                                                                                                                                                                                                                                                                                                                                                                                                                                                                                                                                                                                                                                             |
|       | Total Indirect Costs                                                       | 1,071                                                                                                                                                                                                                                                                                                                                                                                                                                                    | 6.46                                                                                                                                                                                                                                                                                                                                                                                                                                                                                                                                                                                                                                                                                                                                                                                                                                                                                                                    | 6.88                                                                                                                                                                                                                                                                                                                                                                                                                                                                                                                                                                                                                                                                                                                                                                                                                                                                                                                                                                                                                                                                                             |
| 4,404 | Outsourcing Costs*                                                         | -                                                                                                                                                                                                                                                                                                                                                                                                                                                        | na                                                                                                                                                                                                                                                                                                                                                                                                                                                                                                                                                                                                                                                                                                                                                                                                                                                                                                                      | 14.02                                                                                                                                                                                                                                                                                                                                                                                                                                                                                                                                                                                                                                                                                                                                                                                                                                                                                                                                                                                                                                                                                            |
|       | Gross Cost                                                                 | 3,200                                                                                                                                                                                                                                                                                                                                                                                                                                                    | 19.30                                                                                                                                                                                                                                                                                                                                                                                                                                                                                                                                                                                                                                                                                                                                                                                                                                                                                                                   | 21.48                                                                                                                                                                                                                                                                                                                                                                                                                                                                                                                                                                                                                                                                                                                                                                                                                                                                                                                                                                                                                                                                                            |
| -     | Income - members                                                           | (8)                                                                                                                                                                                                                                                                                                                                                                                                                                                      | (0.05)                                                                                                                                                                                                                                                                                                                                                                                                                                                                                                                                                                                                                                                                                                                                                                                                                                                                                                                  | (0.05)                                                                                                                                                                                                                                                                                                                                                                                                                                                                                                                                                                                                                                                                                                                                                                                                                                                                                                                                                                                                                                                                                           |
| 1,240 | Income - employers                                                         | (60)                                                                                                                                                                                                                                                                                                                                                                                                                                                     | (0.36)                                                                                                                                                                                                                                                                                                                                                                                                                                                                                                                                                                                                                                                                                                                                                                                                                                                                                                                  | (0.23)                                                                                                                                                                                                                                                                                                                                                                                                                                                                                                                                                                                                                                                                                                                                                                                                                                                                                                                                                                                                                                                                                           |
| 69    | Income - other                                                             | (37)                                                                                                                                                                                                                                                                                                                                                                                                                                                     | (0.22)                                                                                                                                                                                                                                                                                                                                                                                                                                                                                                                                                                                                                                                                                                                                                                                                                                                                                                                  | (0.06)                                                                                                                                                                                                                                                                                                                                                                                                                                                                                                                                                                                                                                                                                                                                                                                                                                                                                                                                                                                                                                                                                           |
| 3,095 | Total Income                                                               | (105)                                                                                                                                                                                                                                                                                                                                                                                                                                                    | (0.63)                                                                                                                                                                                                                                                                                                                                                                                                                                                                                                                                                                                                                                                                                                                                                                                                                                                                                                                  | (0.35)                                                                                                                                                                                                                                                                                                                                                                                                                                                                                                                                                                                                                                                                                                                                                                                                                                                                                                                                                                                                                                                                                           |
|       | Net Cost                                                                   | 3,095                                                                                                                                                                                                                                                                                                                                                                                                                                                    | 18.67                                                                                                                                                                                                                                                                                                                                                                                                                                                                                                                                                                                                                                                                                                                                                                                                                                                                                                                   | 21.16                                                                                                                                                                                                                                                                                                                                                                                                                                                                                                                                                                                                                                                                                                                                                                                                                                                                                                                                                                                                                                                                                            |
|       | 10.4<br>3.6<br>2.0<br>-<br>2.8<br><b>52.7</b><br>4,404<br>-<br>1,240<br>69 | 71.5 Staff - administration Staff - payroll  10.4 Payroll 3.6 Communications - employers 2.0 Communications - members - Actuaries - triennial valuation - Actuaries - other 2.8 External audit Total Direct Costs  52.7 Other running costs IT - pensions admin. IT - all other Accommodation Other central charges Total Indirect Costs  4,404 Outsourcing Costs* Gross Cost - Income - members 1,240 Income - employers 69 Income - other Total Income | 71.5       Staff - administration       1,871         Staff - payroll       96         10.4       Payroll       14         3.6       Communications - employers       -         2.0       Communications - members       148         -       Actuaries - triennial valuation       -         -       Actuaries - other       -         2.8       External audit       -         Total Direct Costs       2,129         52.7       Other running costs       390         IT - pensions admin.       507         IT - all other       -         Accommodation       174         Other central charges       -         Total Indirect Costs       1,071         4,404       Outsourcing Costs*       -         Gross Cost       3,200         -       Income - members       (8)         1,240       Income - employers       (60)         69       Income - other       (37)         3,095       Total Income       (105) | 71.5       Staff - administration       1,871       11.29         Staff - payroll       96       0.58         10.4       Payroll       14       0.08         3.6       Communications - employers       -       -         2.0       Communications - members       148       0.89         -       Actuaries - triennial valuation       -       -         -       Actuaries - other       -       -         2.8       External audit       -       -         Total Direct Costs       2,129       12.84         52.7       Other running costs       390       2.35         IT - pensions admin.       507       3.06         IT - all other       -       -         Accommodation       174       1.05         Other central charges       -       -         Total Indirect Costs       1,071       6.46         4,404       Outsourcing Costs*       -       na         Gross Cost       3,200       19.30         -       Income - members       (8)       (0.05)         1,240       Income - employers       (60)       (0.36)         69       Income - other       (37)       (0.22) </td |