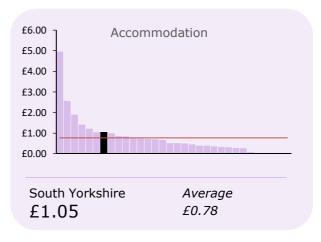

|       | LGPS admin section costs                                                   | £'000                                                                                                                                                                                                                                                                                                                                                                                                                                                    | £ per member                                                                                                                                                                                                                                                                                                                                                                                                                                                                                                                                                                                                                                                                                                                                                                                                                                                                                                            | Avg.                                                                                                                                                                                                                                                                                                                                                                                                                                                                                                                                                                                                                                                                                                                                                                                                                                                                                                                                                                                                                                                                                             |
|-------|----------------------------------------------------------------------------|----------------------------------------------------------------------------------------------------------------------------------------------------------------------------------------------------------------------------------------------------------------------------------------------------------------------------------------------------------------------------------------------------------------------------------------------------------|-------------------------------------------------------------------------------------------------------------------------------------------------------------------------------------------------------------------------------------------------------------------------------------------------------------------------------------------------------------------------------------------------------------------------------------------------------------------------------------------------------------------------------------------------------------------------------------------------------------------------------------------------------------------------------------------------------------------------------------------------------------------------------------------------------------------------------------------------------------------------------------------------------------------------|--------------------------------------------------------------------------------------------------------------------------------------------------------------------------------------------------------------------------------------------------------------------------------------------------------------------------------------------------------------------------------------------------------------------------------------------------------------------------------------------------------------------------------------------------------------------------------------------------------------------------------------------------------------------------------------------------------------------------------------------------------------------------------------------------------------------------------------------------------------------------------------------------------------------------------------------------------------------------------------------------------------------------------------------------------------------------------------------------|
| 71.5  | Staff - administration                                                     | 1,871                                                                                                                                                                                                                                                                                                                                                                                                                                                    | 11.29                                                                                                                                                                                                                                                                                                                                                                                                                                                                                                                                                                                                                                                                                                                                                                                                                                                                                                                   | 9.26                                                                                                                                                                                                                                                                                                                                                                                                                                                                                                                                                                                                                                                                                                                                                                                                                                                                                                                                                                                                                                                                                             |
|       | Staff - payroll                                                            | 96                                                                                                                                                                                                                                                                                                                                                                                                                                                       | 0.58                                                                                                                                                                                                                                                                                                                                                                                                                                                                                                                                                                                                                                                                                                                                                                                                                                                                                                                    | 0.35                                                                                                                                                                                                                                                                                                                                                                                                                                                                                                                                                                                                                                                                                                                                                                                                                                                                                                                                                                                                                                                                                             |
| 10.4  | Payroll                                                                    | 14                                                                                                                                                                                                                                                                                                                                                                                                                                                       | 0.08                                                                                                                                                                                                                                                                                                                                                                                                                                                                                                                                                                                                                                                                                                                                                                                                                                                                                                                    | 0.78                                                                                                                                                                                                                                                                                                                                                                                                                                                                                                                                                                                                                                                                                                                                                                                                                                                                                                                                                                                                                                                                                             |
| 3.6   | Communications - employers                                                 | -                                                                                                                                                                                                                                                                                                                                                                                                                                                        | -                                                                                                                                                                                                                                                                                                                                                                                                                                                                                                                                                                                                                                                                                                                                                                                                                                                                                                                       | 0.24                                                                                                                                                                                                                                                                                                                                                                                                                                                                                                                                                                                                                                                                                                                                                                                                                                                                                                                                                                                                                                                                                             |
| 2.0   | Communications - members                                                   | 148                                                                                                                                                                                                                                                                                                                                                                                                                                                      | 0.89                                                                                                                                                                                                                                                                                                                                                                                                                                                                                                                                                                                                                                                                                                                                                                                                                                                                                                                    | 0.51                                                                                                                                                                                                                                                                                                                                                                                                                                                                                                                                                                                                                                                                                                                                                                                                                                                                                                                                                                                                                                                                                             |
| -     | Actuaries - triennial valuation                                            | -                                                                                                                                                                                                                                                                                                                                                                                                                                                        | -                                                                                                                                                                                                                                                                                                                                                                                                                                                                                                                                                                                                                                                                                                                                                                                                                                                                                                                       | 0.54                                                                                                                                                                                                                                                                                                                                                                                                                                                                                                                                                                                                                                                                                                                                                                                                                                                                                                                                                                                                                                                                                             |
| -     | Actuaries - other                                                          | -                                                                                                                                                                                                                                                                                                                                                                                                                                                        | -                                                                                                                                                                                                                                                                                                                                                                                                                                                                                                                                                                                                                                                                                                                                                                                                                                                                                                                       | 1.46                                                                                                                                                                                                                                                                                                                                                                                                                                                                                                                                                                                                                                                                                                                                                                                                                                                                                                                                                                                                                                                                                             |
| 2.8   | External audit                                                             | -                                                                                                                                                                                                                                                                                                                                                                                                                                                        | -                                                                                                                                                                                                                                                                                                                                                                                                                                                                                                                                                                                                                                                                                                                                                                                                                                                                                                                       | 0.30                                                                                                                                                                                                                                                                                                                                                                                                                                                                                                                                                                                                                                                                                                                                                                                                                                                                                                                                                                                                                                                                                             |
|       | <b>Total Direct Costs</b>                                                  | 2,129                                                                                                                                                                                                                                                                                                                                                                                                                                                    | 12.84                                                                                                                                                                                                                                                                                                                                                                                                                                                                                                                                                                                                                                                                                                                                                                                                                                                                                                                   | 12.86                                                                                                                                                                                                                                                                                                                                                                                                                                                                                                                                                                                                                                                                                                                                                                                                                                                                                                                                                                                                                                                                                            |
| 52.7  | Other running costs                                                        | 390                                                                                                                                                                                                                                                                                                                                                                                                                                                      | 2.35                                                                                                                                                                                                                                                                                                                                                                                                                                                                                                                                                                                                                                                                                                                                                                                                                                                                                                                    | 1.47                                                                                                                                                                                                                                                                                                                                                                                                                                                                                                                                                                                                                                                                                                                                                                                                                                                                                                                                                                                                                                                                                             |
|       | IT - pensions admin.                                                       | 507                                                                                                                                                                                                                                                                                                                                                                                                                                                      | 3.06                                                                                                                                                                                                                                                                                                                                                                                                                                                                                                                                                                                                                                                                                                                                                                                                                                                                                                                    | 2.76                                                                                                                                                                                                                                                                                                                                                                                                                                                                                                                                                                                                                                                                                                                                                                                                                                                                                                                                                                                                                                                                                             |
|       | IT - all other                                                             | -                                                                                                                                                                                                                                                                                                                                                                                                                                                        | -                                                                                                                                                                                                                                                                                                                                                                                                                                                                                                                                                                                                                                                                                                                                                                                                                                                                                                                       | 0.66                                                                                                                                                                                                                                                                                                                                                                                                                                                                                                                                                                                                                                                                                                                                                                                                                                                                                                                                                                                                                                                                                             |
|       | Accommodation                                                              | 174                                                                                                                                                                                                                                                                                                                                                                                                                                                      | 1.05                                                                                                                                                                                                                                                                                                                                                                                                                                                                                                                                                                                                                                                                                                                                                                                                                                                                                                                    | 0.78                                                                                                                                                                                                                                                                                                                                                                                                                                                                                                                                                                                                                                                                                                                                                                                                                                                                                                                                                                                                                                                                                             |
|       | Other central charges                                                      | -                                                                                                                                                                                                                                                                                                                                                                                                                                                        | -                                                                                                                                                                                                                                                                                                                                                                                                                                                                                                                                                                                                                                                                                                                                                                                                                                                                                                                       | 1.21                                                                                                                                                                                                                                                                                                                                                                                                                                                                                                                                                                                                                                                                                                                                                                                                                                                                                                                                                                                                                                                                                             |
|       | Total Indirect Costs                                                       | 1,071                                                                                                                                                                                                                                                                                                                                                                                                                                                    | 6.46                                                                                                                                                                                                                                                                                                                                                                                                                                                                                                                                                                                                                                                                                                                                                                                                                                                                                                                    | 6.88                                                                                                                                                                                                                                                                                                                                                                                                                                                                                                                                                                                                                                                                                                                                                                                                                                                                                                                                                                                                                                                                                             |
| 4,404 | Outsourcing Costs*                                                         | -                                                                                                                                                                                                                                                                                                                                                                                                                                                        | na                                                                                                                                                                                                                                                                                                                                                                                                                                                                                                                                                                                                                                                                                                                                                                                                                                                                                                                      | 14.02                                                                                                                                                                                                                                                                                                                                                                                                                                                                                                                                                                                                                                                                                                                                                                                                                                                                                                                                                                                                                                                                                            |
|       | Gross Cost                                                                 | 3,200                                                                                                                                                                                                                                                                                                                                                                                                                                                    | 19.30                                                                                                                                                                                                                                                                                                                                                                                                                                                                                                                                                                                                                                                                                                                                                                                                                                                                                                                   | 21.48                                                                                                                                                                                                                                                                                                                                                                                                                                                                                                                                                                                                                                                                                                                                                                                                                                                                                                                                                                                                                                                                                            |
| -     | Income - members                                                           | (8)                                                                                                                                                                                                                                                                                                                                                                                                                                                      | (0.05)                                                                                                                                                                                                                                                                                                                                                                                                                                                                                                                                                                                                                                                                                                                                                                                                                                                                                                                  | (0.05)                                                                                                                                                                                                                                                                                                                                                                                                                                                                                                                                                                                                                                                                                                                                                                                                                                                                                                                                                                                                                                                                                           |
| 1,240 | Income - employers                                                         | (60)                                                                                                                                                                                                                                                                                                                                                                                                                                                     | (0.36)                                                                                                                                                                                                                                                                                                                                                                                                                                                                                                                                                                                                                                                                                                                                                                                                                                                                                                                  | (0.23)                                                                                                                                                                                                                                                                                                                                                                                                                                                                                                                                                                                                                                                                                                                                                                                                                                                                                                                                                                                                                                                                                           |
| 69    | Income - other                                                             | (37)                                                                                                                                                                                                                                                                                                                                                                                                                                                     | (0.22)                                                                                                                                                                                                                                                                                                                                                                                                                                                                                                                                                                                                                                                                                                                                                                                                                                                                                                                  | (0.06)                                                                                                                                                                                                                                                                                                                                                                                                                                                                                                                                                                                                                                                                                                                                                                                                                                                                                                                                                                                                                                                                                           |
| 3,095 | Total Income                                                               | (105)                                                                                                                                                                                                                                                                                                                                                                                                                                                    | (0.63)                                                                                                                                                                                                                                                                                                                                                                                                                                                                                                                                                                                                                                                                                                                                                                                                                                                                                                                  | (0.35)                                                                                                                                                                                                                                                                                                                                                                                                                                                                                                                                                                                                                                                                                                                                                                                                                                                                                                                                                                                                                                                                                           |
|       | Net Cost                                                                   | 3,095                                                                                                                                                                                                                                                                                                                                                                                                                                                    | 18.67                                                                                                                                                                                                                                                                                                                                                                                                                                                                                                                                                                                                                                                                                                                                                                                                                                                                                                                   | 21.16                                                                                                                                                                                                                                                                                                                                                                                                                                                                                                                                                                                                                                                                                                                                                                                                                                                                                                                                                                                                                                                                                            |
|       | 10.4<br>3.6<br>2.0<br>-<br>2.8<br><b>52.7</b><br>4,404<br>-<br>1,240<br>69 | 71.5 Staff - administration Staff - payroll  10.4 Payroll 3.6 Communications - employers 2.0 Communications - members - Actuaries - triennial valuation - Actuaries - other 2.8 External audit Total Direct Costs  52.7 Other running costs IT - pensions admin. IT - all other Accommodation Other central charges Total Indirect Costs  4,404 Outsourcing Costs* Gross Cost - Income - members 1,240 Income - employers 69 Income - other Total Income | 71.5       Staff - administration       1,871         Staff - payroll       96         10.4       Payroll       14         3.6       Communications - employers       -         2.0       Communications - members       148         -       Actuaries - triennial valuation       -         -       Actuaries - other       -         2.8       External audit       -         Total Direct Costs       2,129         52.7       Other running costs       390         IT - pensions admin.       507         IT - all other       -         Accommodation       174         Other central charges       -         Total Indirect Costs       1,071         4,404       Outsourcing Costs*       -         Gross Cost       3,200         -       Income - members       (8)         1,240       Income - employers       (60)         69       Income - other       (37)         3,095       Total Income       (105) | 71.5       Staff - administration       1,871       11.29         Staff - payroll       96       0.58         10.4       Payroll       14       0.08         3.6       Communications - employers       -       -         2.0       Communications - members       148       0.89         -       Actuaries - triennial valuation       -       -         -       Actuaries - other       -       -         2.8       External audit       -       -         Total Direct Costs       2,129       12.84         52.7       Other running costs       390       2.35         IT - pensions admin.       507       3.06         IT - all other       -       -         Accommodation       174       1.05         Other central charges       -       -         Total Indirect Costs       1,071       6.46         4,404       Outsourcing Costs*       -       na         Gross Cost       3,200       19.30         -       Income - members       (8)       (0.05)         1,240       Income - employers       (60)       (0.36)         69       Income - other       (37)       (0.22) </td |

#### **COSTS PER MEMBER - Direct Costs 2017/18**

The following graphs are the costs that make up the direct costs that South Yorkshire Pensions Authority had during the financial year 2017/18.

#### **COSTS PER MEMBER - Indirect Costs 2017/18**

The following graphs are the costs that make up the indirect costs that South Yorkshire Pensions Authority had during the financial year 2017/18.