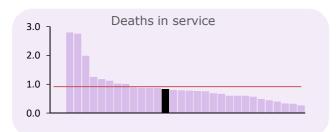

# NUMBER OF ACTUAL EVENTS PROCESSED IN 2017/18 (per '000 active members)

| Actual events                             | Number | '000 | '000 Avg. | Active members |
|-------------------------------------------|--------|------|-----------|----------------|
| TUPE - in                                 | na     | na   | na        | 49,344         |
| TUPE - out                                | na     | na   | 41.7      |                |
| Academies                                 | 58     | 1.2  | 14.9      |                |
| Transfers in                              | 338    | 6.8  | 7.4       |                |
| Transfers out                             | 194    | 3.9  | 7.0       |                |
| Transfers intra                           | 380    | 7.7  | 12.5      |                |
| Retirements:                              |        |      |           |                |
| - Normal                                  | 2,092  | 42.4 | 12.2      |                |
| - Incapacity/ill-health                   | 68     | 1.4  | 2.0       |                |
| <ul> <li>Redundancy/efficiency</li> </ul> | 198    | 4.0  | 4.6       |                |
| - Flexible                                | 133    | 2.7  | 2.3       |                |
| - All other                               | 231    | 4.7  | 21.9      |                |
| Link ups                                  | 1,352  | 27.4 | 24.0      |                |
| Concurrent employments                    | 58     | 1.2  | 22.1      |                |
| Divorce cases                             | 9      | 0.2  | 0.5       |                |
| Refunds                                   | 888    | 18.0 | 22.3      |                |
| Deaths in service                         | 41     | 0.8  | 0.9       |                |
| Death of pensioners                       | 1,481  | 30.0 | 24.0      |                |
| Frozen refunds                            | 1,017  | 20.6 | 24.9      |                |
| Preserved benefits                        | 3,268  | 66.2 | 73.0      |                |
| Single Status / Job Evaluation            | -      | na   | na        |                |
| Members Estimates                         | 1,177  | 23.9 | 41.1      |                |