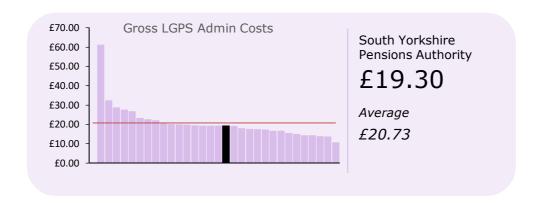

#### 5 Year Trend for Net Cost per Member

X South Yorkshire Pens

In 2017/18, South Yorkshire Pensions Authority had a net cost of £18.67 per member. The average cost per member for all authorities was £21.16. Left is the graph showing the 5 year trend for net cost per member for South Yorkshire Pensions Authority and the club average.

#### **COST PER MEMBERS 2017/18**

This tree diagram analyses the cost per member.

For each benchmark two figures are given, the first being South Yorkshire Pensions Authority's cost and the second (in italics) is the group average.

|       | LGPS admin section costs                                                   | £'000                                                                                                                                                                                                                                                                                                                                                                                                                                                    | £ per member                                                                                                                                                                                                                                                                                                                                                                                                                                                                                                                                                                                                                                                                                                                                                                                                                                                                                                            | Avg.                                                                                                                                                                                                                                                                                                                                                                                                                                                                                                                                                                                                                                                                                                                                                                                                                                                                                                                                                                                                                                                                                             |
|-------|----------------------------------------------------------------------------|----------------------------------------------------------------------------------------------------------------------------------------------------------------------------------------------------------------------------------------------------------------------------------------------------------------------------------------------------------------------------------------------------------------------------------------------------------|-------------------------------------------------------------------------------------------------------------------------------------------------------------------------------------------------------------------------------------------------------------------------------------------------------------------------------------------------------------------------------------------------------------------------------------------------------------------------------------------------------------------------------------------------------------------------------------------------------------------------------------------------------------------------------------------------------------------------------------------------------------------------------------------------------------------------------------------------------------------------------------------------------------------------|--------------------------------------------------------------------------------------------------------------------------------------------------------------------------------------------------------------------------------------------------------------------------------------------------------------------------------------------------------------------------------------------------------------------------------------------------------------------------------------------------------------------------------------------------------------------------------------------------------------------------------------------------------------------------------------------------------------------------------------------------------------------------------------------------------------------------------------------------------------------------------------------------------------------------------------------------------------------------------------------------------------------------------------------------------------------------------------------------|
| 71.5  | Staff - administration                                                     | 1,871                                                                                                                                                                                                                                                                                                                                                                                                                                                    | 11.29                                                                                                                                                                                                                                                                                                                                                                                                                                                                                                                                                                                                                                                                                                                                                                                                                                                                                                                   | 9.26                                                                                                                                                                                                                                                                                                                                                                                                                                                                                                                                                                                                                                                                                                                                                                                                                                                                                                                                                                                                                                                                                             |
|       | Staff - payroll                                                            | 96                                                                                                                                                                                                                                                                                                                                                                                                                                                       | 0.58                                                                                                                                                                                                                                                                                                                                                                                                                                                                                                                                                                                                                                                                                                                                                                                                                                                                                                                    | 0.35                                                                                                                                                                                                                                                                                                                                                                                                                                                                                                                                                                                                                                                                                                                                                                                                                                                                                                                                                                                                                                                                                             |
| 10.4  | Payroll                                                                    | 14                                                                                                                                                                                                                                                                                                                                                                                                                                                       | 0.08                                                                                                                                                                                                                                                                                                                                                                                                                                                                                                                                                                                                                                                                                                                                                                                                                                                                                                                    | 0.78                                                                                                                                                                                                                                                                                                                                                                                                                                                                                                                                                                                                                                                                                                                                                                                                                                                                                                                                                                                                                                                                                             |
| 3.6   | Communications - employers                                                 | -                                                                                                                                                                                                                                                                                                                                                                                                                                                        | -                                                                                                                                                                                                                                                                                                                                                                                                                                                                                                                                                                                                                                                                                                                                                                                                                                                                                                                       | 0.24                                                                                                                                                                                                                                                                                                                                                                                                                                                                                                                                                                                                                                                                                                                                                                                                                                                                                                                                                                                                                                                                                             |
| 2.0   | Communications - members                                                   | 148                                                                                                                                                                                                                                                                                                                                                                                                                                                      | 0.89                                                                                                                                                                                                                                                                                                                                                                                                                                                                                                                                                                                                                                                                                                                                                                                                                                                                                                                    | 0.51                                                                                                                                                                                                                                                                                                                                                                                                                                                                                                                                                                                                                                                                                                                                                                                                                                                                                                                                                                                                                                                                                             |
| -     | Actuaries - triennial valuation                                            | -                                                                                                                                                                                                                                                                                                                                                                                                                                                        | -                                                                                                                                                                                                                                                                                                                                                                                                                                                                                                                                                                                                                                                                                                                                                                                                                                                                                                                       | 0.54                                                                                                                                                                                                                                                                                                                                                                                                                                                                                                                                                                                                                                                                                                                                                                                                                                                                                                                                                                                                                                                                                             |
| -     | Actuaries - other                                                          | -                                                                                                                                                                                                                                                                                                                                                                                                                                                        | -                                                                                                                                                                                                                                                                                                                                                                                                                                                                                                                                                                                                                                                                                                                                                                                                                                                                                                                       | 1.46                                                                                                                                                                                                                                                                                                                                                                                                                                                                                                                                                                                                                                                                                                                                                                                                                                                                                                                                                                                                                                                                                             |
| 2.8   | External audit                                                             | -                                                                                                                                                                                                                                                                                                                                                                                                                                                        | -                                                                                                                                                                                                                                                                                                                                                                                                                                                                                                                                                                                                                                                                                                                                                                                                                                                                                                                       | 0.30                                                                                                                                                                                                                                                                                                                                                                                                                                                                                                                                                                                                                                                                                                                                                                                                                                                                                                                                                                                                                                                                                             |
|       | <b>Total Direct Costs</b>                                                  | 2,129                                                                                                                                                                                                                                                                                                                                                                                                                                                    | 12.84                                                                                                                                                                                                                                                                                                                                                                                                                                                                                                                                                                                                                                                                                                                                                                                                                                                                                                                   | 12.86                                                                                                                                                                                                                                                                                                                                                                                                                                                                                                                                                                                                                                                                                                                                                                                                                                                                                                                                                                                                                                                                                            |
| 52.7  | Other running costs                                                        | 390                                                                                                                                                                                                                                                                                                                                                                                                                                                      | 2.35                                                                                                                                                                                                                                                                                                                                                                                                                                                                                                                                                                                                                                                                                                                                                                                                                                                                                                                    | 1.47                                                                                                                                                                                                                                                                                                                                                                                                                                                                                                                                                                                                                                                                                                                                                                                                                                                                                                                                                                                                                                                                                             |
|       | IT - pensions admin.                                                       | 507                                                                                                                                                                                                                                                                                                                                                                                                                                                      | 3.06                                                                                                                                                                                                                                                                                                                                                                                                                                                                                                                                                                                                                                                                                                                                                                                                                                                                                                                    | 2.76                                                                                                                                                                                                                                                                                                                                                                                                                                                                                                                                                                                                                                                                                                                                                                                                                                                                                                                                                                                                                                                                                             |
|       | IT - all other                                                             | -                                                                                                                                                                                                                                                                                                                                                                                                                                                        | -                                                                                                                                                                                                                                                                                                                                                                                                                                                                                                                                                                                                                                                                                                                                                                                                                                                                                                                       | 0.66                                                                                                                                                                                                                                                                                                                                                                                                                                                                                                                                                                                                                                                                                                                                                                                                                                                                                                                                                                                                                                                                                             |
|       | Accommodation                                                              | 174                                                                                                                                                                                                                                                                                                                                                                                                                                                      | 1.05                                                                                                                                                                                                                                                                                                                                                                                                                                                                                                                                                                                                                                                                                                                                                                                                                                                                                                                    | 0.78                                                                                                                                                                                                                                                                                                                                                                                                                                                                                                                                                                                                                                                                                                                                                                                                                                                                                                                                                                                                                                                                                             |
|       | Other central charges                                                      | -                                                                                                                                                                                                                                                                                                                                                                                                                                                        | -                                                                                                                                                                                                                                                                                                                                                                                                                                                                                                                                                                                                                                                                                                                                                                                                                                                                                                                       | 1.21                                                                                                                                                                                                                                                                                                                                                                                                                                                                                                                                                                                                                                                                                                                                                                                                                                                                                                                                                                                                                                                                                             |
|       | Total Indirect Costs                                                       | 1,071                                                                                                                                                                                                                                                                                                                                                                                                                                                    | 6.46                                                                                                                                                                                                                                                                                                                                                                                                                                                                                                                                                                                                                                                                                                                                                                                                                                                                                                                    | 6.88                                                                                                                                                                                                                                                                                                                                                                                                                                                                                                                                                                                                                                                                                                                                                                                                                                                                                                                                                                                                                                                                                             |
| 4,404 | Outsourcing Costs*                                                         | -                                                                                                                                                                                                                                                                                                                                                                                                                                                        | na                                                                                                                                                                                                                                                                                                                                                                                                                                                                                                                                                                                                                                                                                                                                                                                                                                                                                                                      | 14.02                                                                                                                                                                                                                                                                                                                                                                                                                                                                                                                                                                                                                                                                                                                                                                                                                                                                                                                                                                                                                                                                                            |
|       | Gross Cost                                                                 | 3,200                                                                                                                                                                                                                                                                                                                                                                                                                                                    | 19.30                                                                                                                                                                                                                                                                                                                                                                                                                                                                                                                                                                                                                                                                                                                                                                                                                                                                                                                   | 21.48                                                                                                                                                                                                                                                                                                                                                                                                                                                                                                                                                                                                                                                                                                                                                                                                                                                                                                                                                                                                                                                                                            |
| -     | Income - members                                                           | (8)                                                                                                                                                                                                                                                                                                                                                                                                                                                      | (0.05)                                                                                                                                                                                                                                                                                                                                                                                                                                                                                                                                                                                                                                                                                                                                                                                                                                                                                                                  | (0.05)                                                                                                                                                                                                                                                                                                                                                                                                                                                                                                                                                                                                                                                                                                                                                                                                                                                                                                                                                                                                                                                                                           |
| 1,240 | Income - employers                                                         | (60)                                                                                                                                                                                                                                                                                                                                                                                                                                                     | (0.36)                                                                                                                                                                                                                                                                                                                                                                                                                                                                                                                                                                                                                                                                                                                                                                                                                                                                                                                  | (0.23)                                                                                                                                                                                                                                                                                                                                                                                                                                                                                                                                                                                                                                                                                                                                                                                                                                                                                                                                                                                                                                                                                           |
| 69    | Income - other                                                             | (37)                                                                                                                                                                                                                                                                                                                                                                                                                                                     | (0.22)                                                                                                                                                                                                                                                                                                                                                                                                                                                                                                                                                                                                                                                                                                                                                                                                                                                                                                                  | (0.06)                                                                                                                                                                                                                                                                                                                                                                                                                                                                                                                                                                                                                                                                                                                                                                                                                                                                                                                                                                                                                                                                                           |
| 3,095 | Total Income                                                               | (105)                                                                                                                                                                                                                                                                                                                                                                                                                                                    | (0.63)                                                                                                                                                                                                                                                                                                                                                                                                                                                                                                                                                                                                                                                                                                                                                                                                                                                                                                                  | (0.35)                                                                                                                                                                                                                                                                                                                                                                                                                                                                                                                                                                                                                                                                                                                                                                                                                                                                                                                                                                                                                                                                                           |
|       | Net Cost                                                                   | 3,095                                                                                                                                                                                                                                                                                                                                                                                                                                                    | 18.67                                                                                                                                                                                                                                                                                                                                                                                                                                                                                                                                                                                                                                                                                                                                                                                                                                                                                                                   | 21.16                                                                                                                                                                                                                                                                                                                                                                                                                                                                                                                                                                                                                                                                                                                                                                                                                                                                                                                                                                                                                                                                                            |
|       | 10.4<br>3.6<br>2.0<br>-<br>2.8<br><b>52.7</b><br>4,404<br>-<br>1,240<br>69 | 71.5 Staff - administration Staff - payroll  10.4 Payroll 3.6 Communications - employers 2.0 Communications - members - Actuaries - triennial valuation - Actuaries - other 2.8 External audit Total Direct Costs  52.7 Other running costs IT - pensions admin. IT - all other Accommodation Other central charges Total Indirect Costs  4,404 Outsourcing Costs* Gross Cost - Income - members 1,240 Income - employers 69 Income - other Total Income | 71.5       Staff - administration       1,871         Staff - payroll       96         10.4       Payroll       14         3.6       Communications - employers       -         2.0       Communications - members       148         -       Actuaries - triennial valuation       -         -       Actuaries - other       -         2.8       External audit       -         Total Direct Costs       2,129         52.7       Other running costs       390         IT - pensions admin.       507         IT - all other       -         Accommodation       174         Other central charges       -         Total Indirect Costs       1,071         4,404       Outsourcing Costs*       -         Gross Cost       3,200         -       Income - members       (8)         1,240       Income - employers       (60)         69       Income - other       (37)         3,095       Total Income       (105) | 71.5       Staff - administration       1,871       11.29         Staff - payroll       96       0.58         10.4       Payroll       14       0.08         3.6       Communications - employers       -       -         2.0       Communications - members       148       0.89         -       Actuaries - triennial valuation       -       -         -       Actuaries - other       -       -         2.8       External audit       -       -         Total Direct Costs       2,129       12.84         52.7       Other running costs       390       2.35         IT - pensions admin.       507       3.06         IT - all other       -       -         Accommodation       174       1.05         Other central charges       -       -         Total Indirect Costs       1,071       6.46         4,404       Outsourcing Costs*       -       na         Gross Cost       3,200       19.30         -       Income - members       (8)       (0.05)         1,240       Income - employers       (60)       (0.36)         69       Income - other       (37)       (0.22) </td |

## LGPS Management Expenses Analysis - Administration Costs 2017/18

| £'000 | £ per member                        | Avg.                                                          |
|-------|-------------------------------------|---------------------------------------------------------------|
| 2,058 | 12.42                               | 10.59                                                         |
| 507   | 3.06                                | 3.32                                                          |
| 245   | 1.48                                | 3.87                                                          |
| 390   | 2.35                                | 3.89                                                          |
| 3,200 | 19.30                               | 20.73                                                         |
| 105   | 0.63                                | 0.80                                                          |
| 3,095 | 18.67                               | 19.34                                                         |
|       | 2,058<br>507<br>245<br>390<br>3,200 | 2,058 12.42 507 3.06 245 1.48 390 2.35  3,200 19.30  105 0.63 |