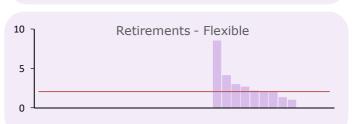

Flexible

# NUMBER OF ACTUAL EVENTS PROCESSED IN 2017/18 (per '000 active members)

| Actual events                             | Number | '000 | '000 Avg. | Active members |
|-------------------------------------------|--------|------|-----------|----------------|
| TUPE - in                                 | na     | na   | na        | 49,344         |
| TUPE - out                                | na     | na   | 41.7      |                |
| Academies                                 | 58     | 1.2  | 14.9      |                |
| Transfers in                              | 338    | 6.8  | 7.4       |                |
| Transfers out                             | 194    | 3.9  | 7.0       |                |
| Transfers intra                           | 380    | 7.7  | 12.5      |                |
| Retirements:                              |        |      |           |                |
| - Normal                                  | 2,092  | 42.4 | 12.2      |                |
| - Incapacity/ill-health                   | 68     | 1.4  | 2.0       |                |
| <ul> <li>Redundancy/efficiency</li> </ul> | 198    | 4.0  | 4.6       |                |
| - Flexible                                | 133    | 2.7  | 2.3       |                |
| - All other                               | 231    | 4.7  | 21.9      |                |
| Link ups                                  | 1,352  | 27.4 | 24.0      |                |
| Concurrent employments                    | 58     | 1.2  | 22.1      |                |
| Divorce cases                             | 9      | 0.2  | 0.5       |                |
| Refunds                                   | 888    | 18.0 | 22.3      |                |
| Deaths in service                         | 41     | 0.8  | 0.9       |                |
| Death of pensioners                       | 1,481  | 30.0 | 24.0      |                |
| Frozen refunds                            | 1,017  | 20.6 | 24.9      |                |
| Preserved benefits                        | 3,268  | 66.2 | 73.0      |                |
| Single Status / Job Evaluation            | -      | na   | na        |                |
| Members Estimates                         | 1,177  | 23.9 | 41.1      |                |