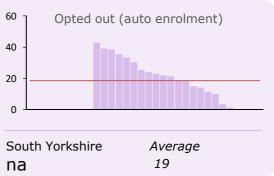

JOINERS & LEAVERS (per '000 active members) 2017/18

| Joiners & Leavers | Number | '000 | Avg. |                |
|-------------------|--------|------|------|----------------|
| oining            | 8,326  | 169  | 190  |                |
| Retiring          | 2,722  | 55   | 45   |                |
| Deaths            | 1,438  | 29   | 25   | Active members |
| Fransferred out   | 443    | 9    | 11   |                |
| Deferred          | 1,899  | 38   | 52   |                |
| Opted out         | NA     | na   | 19   |                |
| <b>Total</b>      | 14,828 | 301  | 334  |                |