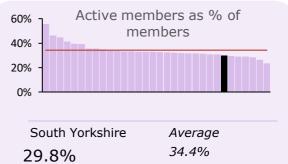

## **COMPOSITION OF MEMBERS AS AT 31/03/2018**

| Composition of members          | Number  | %     | Avg.    | Avg. % |
|---------------------------------|---------|-------|---------|--------|
| Active:                         |         |       |         |        |
| Full-time                       | 25,940  | 15.6% | 22,065  | 17.7%  |
| Part-time                       | 23,404  | 14.1% | 20,760  | 16.6%  |
| Sub-total                       | 49,344  | 29.8% | 42,824  | 34.3%  |
| Deferred - Staff                | 53,427  | 32.2% | 37,672  | 30.2%  |
| Pensioners                      | 43,518  | 26.3% | 30,849  | 24.7%  |
| Dependants                      | 6,464   | 3.9%  | 4,813   | 3.9%   |
| Frozen refunds                  | 8,884   | 5.4%  | 4,574   | 3.7%   |
| Leavers unprocessed/in progress | 4,127   | 2.5%  | 4,042   | 3.2%   |
| Total                           | 165,764 |       | 124,773 |        |