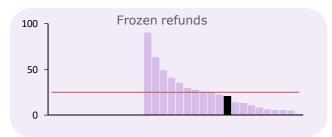

# NUMBER OF ACTUAL EVENTS PROCESSED IN 2017/18 (per '000 active members)

| Actual events                             | Number | '000 | '000 Avg. | Active members |
|-------------------------------------------|--------|------|-----------|----------------|
| TUPE - in                                 | na     | na   | na        | 49,344         |
| TUPE - out                                | na     | na   | 41.7      |                |
| Academies                                 | 58     | 1.2  | 14.9      |                |
| Transfers in                              | 338    | 6.8  | 7.4       |                |
| Transfers out                             | 194    | 3.9  | 7.0       |                |
| Transfers intra                           | 380    | 7.7  | 12.5      |                |
| Retirements:                              |        |      |           |                |
| - Normal                                  | 2,092  | 42.4 | 12.2      |                |
| - Incapacity/ill-health                   | 68     | 1.4  | 2.0       |                |
| <ul> <li>Redundancy/efficiency</li> </ul> | 198    | 4.0  | 4.6       |                |
| - Flexible                                | 133    | 2.7  | 2.3       |                |
| - All other                               | 231    | 4.7  | 21.9      |                |
| Link ups                                  | 1,352  | 27.4 | 24.0      |                |
| Concurrent employments                    | 58     | 1.2  | 22.1      |                |
| Divorce cases                             | 9      | 0.2  | 0.5       |                |
| Refunds                                   | 888    | 18.0 | 22.3      |                |
| Deaths in service                         | 41     | 0.8  | 0.9       |                |
| Death of pensioners                       | 1,481  | 30.0 | 24.0      |                |
| Frozen refunds                            | 1,017  | 20.6 | 24.9      |                |
| Preserved benefits                        | 3,268  | 66.2 | 73.0      |                |
| Single Status / Job Evaluation            | -      | na   | na        |                |
| Members Estimates                         | 1,177  | 23.9 | 41.1      |                |