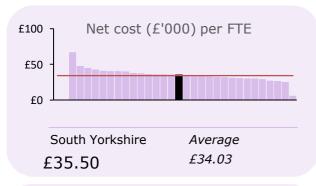

#### 5 Year Trend for Net Cost per Member

X South Yorkshire Pens

In 2017/18, South Yorkshire Pensions Authority had a net cost of £18.67 per member. The average cost per member for all authorities was £21.16. Left is the graph showing the 5 year trend for net cost per member for South Yorkshire Pensions Authority and the club average.