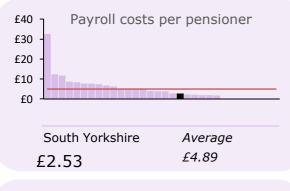

## LGPS Management Expenses Analysis - Administration Costs 2017/18

| £'000 | £ per member                        | Avg.                                                          |
|-------|-------------------------------------|---------------------------------------------------------------|
| 2,058 | 12.42                               | 10.59                                                         |
| 507   | 3.06                                | 3.32                                                          |
| 245   | 1.48                                | 3.87                                                          |
| 390   | 2.35                                | 3.89                                                          |
| 3,200 | 19.30                               | 20.73                                                         |
| 105   | 0.63                                | 0.80                                                          |
| 3,095 | 18.67                               | 19.34                                                         |
|       | 2,058<br>507<br>245<br>390<br>3,200 | 2,058 12.42 507 3.06 245 1.48 390 2.35  3,200 19.30  105 0.63 |