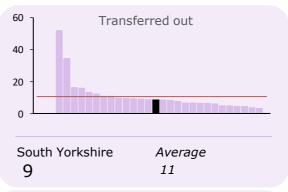

JOINERS & LEAVERS (per '000 active members) 2017/18

| Joiners & Leavers | Number | '000 | Avg. |                |
|-------------------|--------|------|------|----------------|
| oining            | 8,326  | 169  | 190  |                |
| Retiring          | 2,722  | 55   | 45   |                |
| Deaths            | 1,438  | 29   | 25   | Active members |
| Fransferred out   | 443    | 9    | 11   |                |
| Deferred          | 1,899  | 38   | 52   |                |
| Opted out         | NA     | na   | 19   |                |
| <b>Total</b>      | 14,828 | 301  | 334  |                |