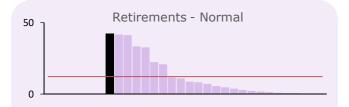

# NUMBER OF QUOTATIONS PROVIDED IN 2017/18 (per '000 active members)

| Number of bulk transfers | Number | '000 | '000 Avg. |
|--------------------------|--------|------|-----------|
| TUPE - in                | na     | na   | 0.6       |
| TUPE - out               | na     | na   | 0.5       |
| Academies                | 58     | 1.2  | 5.9       |
| Quotations provided      | Number | '000 | Avg.      |
| TUPE - in                | na     | na   | -         |
| TUPE - out               | na     | na   | 0.0       |
| Academies                | na     | na   | -         |
| Transfers in             | 709    | 14.4 | 12.9      |
| Transfers out            | 525    | 10.6 | 18.3      |
| Transfers intra          | 400    | 8.1  | 5.6       |
| Retirements:             |        |      |           |
| - Normal                 | na     | na   | 18.1      |
| - Incapacity/ill-health  | na     | na   | 2.0       |
| - Redundancy/efficiency  | na     | na   | 15.2      |
| - Flexible               | na     | na   | 2.1       |
| - All other              | 4,181  | 84.7 | 35.2      |
| Link ups                 | 1,617  | 32.8 | 20.2      |
| Concurrent employments   | -      | -    | 5.2       |
| Divorce cases            | 340    | 6.9  | 5.1       |
| Deaths in service        | -      | -    | 0.2       |
| Deaths of pensioners     | -      | -    | 3.7       |
|                          |        |      |           |

# NUMBER OF ACTUAL EVENTS PROCESSED IN 2017/18 (per '000 active members)

| Actual events                             | Number | '000 | '000 Avg. | Active members |
|-------------------------------------------|--------|------|-----------|----------------|
| TUPE - in                                 | na     | na   | na        | 49,344         |
| TUPE - out                                | na     | na   | 41.7      |                |
| Academies                                 | 58     | 1.2  | 14.9      |                |
| Transfers in                              | 338    | 6.8  | 7.4       |                |
| Transfers out                             | 194    | 3.9  | 7.0       |                |
| Transfers intra                           | 380    | 7.7  | 12.5      |                |
| Retirements:                              |        |      |           |                |
| - Normal                                  | 2,092  | 42.4 | 12.2      |                |
| - Incapacity/ill-health                   | 68     | 1.4  | 2.0       |                |
| <ul> <li>Redundancy/efficiency</li> </ul> | 198    | 4.0  | 4.6       |                |
| - Flexible                                | 133    | 2.7  | 2.3       |                |
| - All other                               | 231    | 4.7  | 21.9      |                |
| Link ups                                  | 1,352  | 27.4 | 24.0      |                |
| Concurrent employments                    | 58     | 1.2  | 22.1      |                |
| Divorce cases                             | 9      | 0.2  | 0.5       |                |
| Refunds                                   | 888    | 18.0 | 22.3      |                |
| Deaths in service                         | 41     | 0.8  | 0.9       |                |
| Death of pensioners                       | 1,481  | 30.0 | 24.0      |                |
| Frozen refunds                            | 1,017  | 20.6 | 24.9      |                |
| Preserved benefits                        | 3,268  | 66.2 | 73.0      |                |
| Single Status / Job Evaluation            | -      | na   | na        |                |
| Members Estimates                         | 1,177  | 23.9 | 41.1      |                |