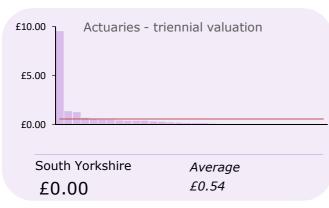

#### **COST PER MEMBERS 2017/18**

This tree diagram analyses the cost per member.

For each benchmark two figures are given, the first being South Yorkshire Pensions Authority's cost and the second (in italics) is the group average.

|       | LGPS admin section costs                                                   | £'000                                                                                                                                                                                                                                                                                                                                                                                                                                                    | £ per member                                                                                                                                                                                                                                                                                                                                                                                                                                                                                                                                                                                                                                                                                                                                                                                                                                                                                                            | Avg.                                                                                                                                                                                                                                                                                                                                                                                                                                                                                                                                                                                                                                                                                                                                                                                                                                                                                                                                                                                                                                                                                             |
|-------|----------------------------------------------------------------------------|----------------------------------------------------------------------------------------------------------------------------------------------------------------------------------------------------------------------------------------------------------------------------------------------------------------------------------------------------------------------------------------------------------------------------------------------------------|-------------------------------------------------------------------------------------------------------------------------------------------------------------------------------------------------------------------------------------------------------------------------------------------------------------------------------------------------------------------------------------------------------------------------------------------------------------------------------------------------------------------------------------------------------------------------------------------------------------------------------------------------------------------------------------------------------------------------------------------------------------------------------------------------------------------------------------------------------------------------------------------------------------------------|--------------------------------------------------------------------------------------------------------------------------------------------------------------------------------------------------------------------------------------------------------------------------------------------------------------------------------------------------------------------------------------------------------------------------------------------------------------------------------------------------------------------------------------------------------------------------------------------------------------------------------------------------------------------------------------------------------------------------------------------------------------------------------------------------------------------------------------------------------------------------------------------------------------------------------------------------------------------------------------------------------------------------------------------------------------------------------------------------|
| 71.5  | Staff - administration                                                     | 1,871                                                                                                                                                                                                                                                                                                                                                                                                                                                    | 11.29                                                                                                                                                                                                                                                                                                                                                                                                                                                                                                                                                                                                                                                                                                                                                                                                                                                                                                                   | 9.26                                                                                                                                                                                                                                                                                                                                                                                                                                                                                                                                                                                                                                                                                                                                                                                                                                                                                                                                                                                                                                                                                             |
|       | Staff - payroll                                                            | 96                                                                                                                                                                                                                                                                                                                                                                                                                                                       | 0.58                                                                                                                                                                                                                                                                                                                                                                                                                                                                                                                                                                                                                                                                                                                                                                                                                                                                                                                    | 0.35                                                                                                                                                                                                                                                                                                                                                                                                                                                                                                                                                                                                                                                                                                                                                                                                                                                                                                                                                                                                                                                                                             |
| 10.4  | Payroll                                                                    | 14                                                                                                                                                                                                                                                                                                                                                                                                                                                       | 0.08                                                                                                                                                                                                                                                                                                                                                                                                                                                                                                                                                                                                                                                                                                                                                                                                                                                                                                                    | 0.78                                                                                                                                                                                                                                                                                                                                                                                                                                                                                                                                                                                                                                                                                                                                                                                                                                                                                                                                                                                                                                                                                             |
| 3.6   | Communications - employers                                                 | -                                                                                                                                                                                                                                                                                                                                                                                                                                                        | -                                                                                                                                                                                                                                                                                                                                                                                                                                                                                                                                                                                                                                                                                                                                                                                                                                                                                                                       | 0.24                                                                                                                                                                                                                                                                                                                                                                                                                                                                                                                                                                                                                                                                                                                                                                                                                                                                                                                                                                                                                                                                                             |
| 2.0   | Communications - members                                                   | 148                                                                                                                                                                                                                                                                                                                                                                                                                                                      | 0.89                                                                                                                                                                                                                                                                                                                                                                                                                                                                                                                                                                                                                                                                                                                                                                                                                                                                                                                    | 0.51                                                                                                                                                                                                                                                                                                                                                                                                                                                                                                                                                                                                                                                                                                                                                                                                                                                                                                                                                                                                                                                                                             |
| -     | Actuaries - triennial valuation                                            | -                                                                                                                                                                                                                                                                                                                                                                                                                                                        | -                                                                                                                                                                                                                                                                                                                                                                                                                                                                                                                                                                                                                                                                                                                                                                                                                                                                                                                       | 0.54                                                                                                                                                                                                                                                                                                                                                                                                                                                                                                                                                                                                                                                                                                                                                                                                                                                                                                                                                                                                                                                                                             |
| -     | Actuaries - other                                                          | -                                                                                                                                                                                                                                                                                                                                                                                                                                                        | -                                                                                                                                                                                                                                                                                                                                                                                                                                                                                                                                                                                                                                                                                                                                                                                                                                                                                                                       | 1.46                                                                                                                                                                                                                                                                                                                                                                                                                                                                                                                                                                                                                                                                                                                                                                                                                                                                                                                                                                                                                                                                                             |
| 2.8   | External audit                                                             | -                                                                                                                                                                                                                                                                                                                                                                                                                                                        | -                                                                                                                                                                                                                                                                                                                                                                                                                                                                                                                                                                                                                                                                                                                                                                                                                                                                                                                       | 0.30                                                                                                                                                                                                                                                                                                                                                                                                                                                                                                                                                                                                                                                                                                                                                                                                                                                                                                                                                                                                                                                                                             |
|       | <b>Total Direct Costs</b>                                                  | 2,129                                                                                                                                                                                                                                                                                                                                                                                                                                                    | 12.84                                                                                                                                                                                                                                                                                                                                                                                                                                                                                                                                                                                                                                                                                                                                                                                                                                                                                                                   | 12.86                                                                                                                                                                                                                                                                                                                                                                                                                                                                                                                                                                                                                                                                                                                                                                                                                                                                                                                                                                                                                                                                                            |
| 52.7  | Other running costs                                                        | 390                                                                                                                                                                                                                                                                                                                                                                                                                                                      | 2.35                                                                                                                                                                                                                                                                                                                                                                                                                                                                                                                                                                                                                                                                                                                                                                                                                                                                                                                    | 1.47                                                                                                                                                                                                                                                                                                                                                                                                                                                                                                                                                                                                                                                                                                                                                                                                                                                                                                                                                                                                                                                                                             |
|       | IT - pensions admin.                                                       | 507                                                                                                                                                                                                                                                                                                                                                                                                                                                      | 3.06                                                                                                                                                                                                                                                                                                                                                                                                                                                                                                                                                                                                                                                                                                                                                                                                                                                                                                                    | 2.76                                                                                                                                                                                                                                                                                                                                                                                                                                                                                                                                                                                                                                                                                                                                                                                                                                                                                                                                                                                                                                                                                             |
|       | IT - all other                                                             | -                                                                                                                                                                                                                                                                                                                                                                                                                                                        | -                                                                                                                                                                                                                                                                                                                                                                                                                                                                                                                                                                                                                                                                                                                                                                                                                                                                                                                       | 0.66                                                                                                                                                                                                                                                                                                                                                                                                                                                                                                                                                                                                                                                                                                                                                                                                                                                                                                                                                                                                                                                                                             |
|       | Accommodation                                                              | 174                                                                                                                                                                                                                                                                                                                                                                                                                                                      | 1.05                                                                                                                                                                                                                                                                                                                                                                                                                                                                                                                                                                                                                                                                                                                                                                                                                                                                                                                    | 0.78                                                                                                                                                                                                                                                                                                                                                                                                                                                                                                                                                                                                                                                                                                                                                                                                                                                                                                                                                                                                                                                                                             |
|       | Other central charges                                                      | -                                                                                                                                                                                                                                                                                                                                                                                                                                                        | -                                                                                                                                                                                                                                                                                                                                                                                                                                                                                                                                                                                                                                                                                                                                                                                                                                                                                                                       | 1.21                                                                                                                                                                                                                                                                                                                                                                                                                                                                                                                                                                                                                                                                                                                                                                                                                                                                                                                                                                                                                                                                                             |
|       | Total Indirect Costs                                                       | 1,071                                                                                                                                                                                                                                                                                                                                                                                                                                                    | 6.46                                                                                                                                                                                                                                                                                                                                                                                                                                                                                                                                                                                                                                                                                                                                                                                                                                                                                                                    | 6.88                                                                                                                                                                                                                                                                                                                                                                                                                                                                                                                                                                                                                                                                                                                                                                                                                                                                                                                                                                                                                                                                                             |
| 4,404 | Outsourcing Costs*                                                         | -                                                                                                                                                                                                                                                                                                                                                                                                                                                        | na                                                                                                                                                                                                                                                                                                                                                                                                                                                                                                                                                                                                                                                                                                                                                                                                                                                                                                                      | 14.02                                                                                                                                                                                                                                                                                                                                                                                                                                                                                                                                                                                                                                                                                                                                                                                                                                                                                                                                                                                                                                                                                            |
|       | Gross Cost                                                                 | 3,200                                                                                                                                                                                                                                                                                                                                                                                                                                                    | 19.30                                                                                                                                                                                                                                                                                                                                                                                                                                                                                                                                                                                                                                                                                                                                                                                                                                                                                                                   | 21.48                                                                                                                                                                                                                                                                                                                                                                                                                                                                                                                                                                                                                                                                                                                                                                                                                                                                                                                                                                                                                                                                                            |
| -     | Income - members                                                           | (8)                                                                                                                                                                                                                                                                                                                                                                                                                                                      | (0.05)                                                                                                                                                                                                                                                                                                                                                                                                                                                                                                                                                                                                                                                                                                                                                                                                                                                                                                                  | (0.05)                                                                                                                                                                                                                                                                                                                                                                                                                                                                                                                                                                                                                                                                                                                                                                                                                                                                                                                                                                                                                                                                                           |
| 1,240 | Income - employers                                                         | (60)                                                                                                                                                                                                                                                                                                                                                                                                                                                     | (0.36)                                                                                                                                                                                                                                                                                                                                                                                                                                                                                                                                                                                                                                                                                                                                                                                                                                                                                                                  | (0.23)                                                                                                                                                                                                                                                                                                                                                                                                                                                                                                                                                                                                                                                                                                                                                                                                                                                                                                                                                                                                                                                                                           |
| 69    | Income - other                                                             | (37)                                                                                                                                                                                                                                                                                                                                                                                                                                                     | (0.22)                                                                                                                                                                                                                                                                                                                                                                                                                                                                                                                                                                                                                                                                                                                                                                                                                                                                                                                  | (0.06)                                                                                                                                                                                                                                                                                                                                                                                                                                                                                                                                                                                                                                                                                                                                                                                                                                                                                                                                                                                                                                                                                           |
| 3,095 | Total Income                                                               | (105)                                                                                                                                                                                                                                                                                                                                                                                                                                                    | (0.63)                                                                                                                                                                                                                                                                                                                                                                                                                                                                                                                                                                                                                                                                                                                                                                                                                                                                                                                  | (0.35)                                                                                                                                                                                                                                                                                                                                                                                                                                                                                                                                                                                                                                                                                                                                                                                                                                                                                                                                                                                                                                                                                           |
|       | Net Cost                                                                   | 3,095                                                                                                                                                                                                                                                                                                                                                                                                                                                    | 18.67                                                                                                                                                                                                                                                                                                                                                                                                                                                                                                                                                                                                                                                                                                                                                                                                                                                                                                                   | 21.16                                                                                                                                                                                                                                                                                                                                                                                                                                                                                                                                                                                                                                                                                                                                                                                                                                                                                                                                                                                                                                                                                            |
|       | 10.4<br>3.6<br>2.0<br>-<br>2.8<br><b>52.7</b><br>4,404<br>-<br>1,240<br>69 | 71.5 Staff - administration Staff - payroll  10.4 Payroll 3.6 Communications - employers 2.0 Communications - members - Actuaries - triennial valuation - Actuaries - other 2.8 External audit Total Direct Costs  52.7 Other running costs IT - pensions admin. IT - all other Accommodation Other central charges Total Indirect Costs  4,404 Outsourcing Costs* Gross Cost - Income - members 1,240 Income - employers 69 Income - other Total Income | 71.5       Staff - administration       1,871         Staff - payroll       96         10.4       Payroll       14         3.6       Communications - employers       -         2.0       Communications - members       148         -       Actuaries - triennial valuation       -         -       Actuaries - other       -         2.8       External audit       -         Total Direct Costs       2,129         52.7       Other running costs       390         IT - pensions admin.       507         IT - all other       -         Accommodation       174         Other central charges       -         Total Indirect Costs       1,071         4,404       Outsourcing Costs*       -         Gross Cost       3,200         -       Income - members       (8)         1,240       Income - employers       (60)         69       Income - other       (37)         3,095       Total Income       (105) | 71.5       Staff - administration       1,871       11.29         Staff - payroll       96       0.58         10.4       Payroll       14       0.08         3.6       Communications - employers       -       -         2.0       Communications - members       148       0.89         -       Actuaries - triennial valuation       -       -         -       Actuaries - other       -       -         2.8       External audit       -       -         Total Direct Costs       2,129       12.84         52.7       Other running costs       390       2.35         IT - pensions admin.       507       3.06         IT - all other       -       -         Accommodation       174       1.05         Other central charges       -       -         Total Indirect Costs       1,071       6.46         4,404       Outsourcing Costs*       -       na         Gross Cost       3,200       19.30         -       Income - members       (8)       (0.05)         1,240       Income - employers       (60)       (0.36)         69       Income - other       (37)       (0.22) </td |