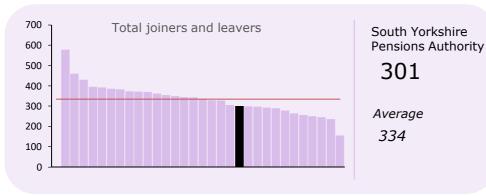

JOINERS & LEAVERS (per '000 active members) 2017/18

| Joiners & Leavers | Number | '000 | Avg. |                |
|-------------------|--------|------|------|----------------|
| oining            | 8,326  | 169  | 190  |                |
| Retiring          | 2,722  | 55   | 45   |                |
| Deaths            | 1,438  | 29   | 25   | Active members |
| Fransferred out   | 443    | 9    | 11   |                |
| Deferred          | 1,899  | 38   | 52   |                |
| Opted out         | NA     | na   | 19   |                |
| <b>Total</b>      | 14,828 | 301  | 334  |                |