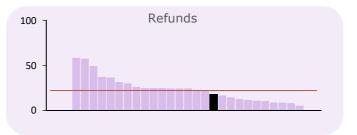

# NUMBER OF ACTUAL EVENTS PROCESSED IN 2017/18 (per '000 active members)

| Actual events                             | Number | '000 | '000 Avg. | Active members |
|-------------------------------------------|--------|------|-----------|----------------|
| TUPE - in                                 | na     | na   | na        | 49,344         |
| TUPE - out                                | na     | na   | 41.7      |                |
| Academies                                 | 58     | 1.2  | 14.9      |                |
| Transfers in                              | 338    | 6.8  | 7.4       |                |
| Transfers out                             | 194    | 3.9  | 7.0       |                |
| Transfers intra                           | 380    | 7.7  | 12.5      |                |
| Retirements:                              |        |      |           |                |
| - Normal                                  | 2,092  | 42.4 | 12.2      |                |
| - Incapacity/ill-health                   | 68     | 1.4  | 2.0       |                |
| <ul> <li>Redundancy/efficiency</li> </ul> | 198    | 4.0  | 4.6       |                |
| - Flexible                                | 133    | 2.7  | 2.3       |                |
| - All other                               | 231    | 4.7  | 21.9      |                |
| Link ups                                  | 1,352  | 27.4 | 24.0      |                |
| Concurrent employments                    | 58     | 1.2  | 22.1      |                |
| Divorce cases                             | 9      | 0.2  | 0.5       |                |
| Refunds                                   | 888    | 18.0 | 22.3      |                |
| Deaths in service                         | 41     | 0.8  | 0.9       |                |
| Death of pensioners                       | 1,481  | 30.0 | 24.0      |                |
| Frozen refunds                            | 1,017  | 20.6 | 24.9      |                |
| Preserved benefits                        | 3,268  | 66.2 | 73.0      |                |
| Single Status / Job Evaluation            | -      | na   | na        |                |
| Members Estimates                         | 1,177  | 23.9 | 41.1      |                |