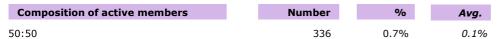

## **COMPOSITION OF MEMBERS AS AT 31/03/2018**

| Composition of members          | Number  | %     | Avg.    | Avg. % |
|---------------------------------|---------|-------|---------|--------|
| Active:                         |         |       |         |        |
| Full-time                       | 25,940  | 15.6% | 22,065  | 17.7%  |
| Part-time                       | 23,404  | 14.1% | 20,760  | 16.6%  |
| Sub-total                       | 49,344  | 29.8% | 42,824  | 34.3%  |
| Deferred - Staff                | 53,427  | 32.2% | 37,672  | 30.2%  |
| Pensioners                      | 43,518  | 26.3% | 30,849  | 24.7%  |
| Dependants                      | 6,464   | 3.9%  | 4,813   | 3.9%   |
| Frozen refunds                  | 8,884   | 5.4%  | 4,574   | 3.7%   |
| Leavers unprocessed/in progress | 4,127   | 2.5%  | 4,042   | 3.2%   |
| Total                           | 165,764 |       | 124,773 |        |