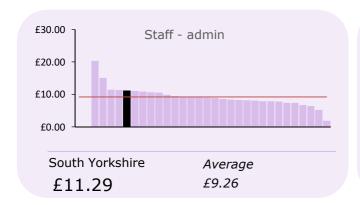

#### **COST PER MEMBERS 2017/18**

This tree diagram analyses the cost per member.

For each benchmark two figures are given, the first being South Yorkshire Pensions Authority's cost and the second (in italics) is the group average.

|       | LGPS admin section costs                                                   | £'000                                                                                                                                                                                                                                                                                                                                                                                                                                                    | £ per member                                                                                                                                                                                                                                                                                                                                                                                                                                                                                                                                                                                                                                                                                                                                                                                                                                                                                                            | Avg.                                                                                                                                                                                                                                                                                                                                                                                                                                                                                                                                                                                                                                                                                                                                                                                                                                                                                                                                                                                                                                                                                             |
|-------|----------------------------------------------------------------------------|----------------------------------------------------------------------------------------------------------------------------------------------------------------------------------------------------------------------------------------------------------------------------------------------------------------------------------------------------------------------------------------------------------------------------------------------------------|-------------------------------------------------------------------------------------------------------------------------------------------------------------------------------------------------------------------------------------------------------------------------------------------------------------------------------------------------------------------------------------------------------------------------------------------------------------------------------------------------------------------------------------------------------------------------------------------------------------------------------------------------------------------------------------------------------------------------------------------------------------------------------------------------------------------------------------------------------------------------------------------------------------------------|--------------------------------------------------------------------------------------------------------------------------------------------------------------------------------------------------------------------------------------------------------------------------------------------------------------------------------------------------------------------------------------------------------------------------------------------------------------------------------------------------------------------------------------------------------------------------------------------------------------------------------------------------------------------------------------------------------------------------------------------------------------------------------------------------------------------------------------------------------------------------------------------------------------------------------------------------------------------------------------------------------------------------------------------------------------------------------------------------|
| 71.5  | Staff - administration                                                     | 1,871                                                                                                                                                                                                                                                                                                                                                                                                                                                    | 11.29                                                                                                                                                                                                                                                                                                                                                                                                                                                                                                                                                                                                                                                                                                                                                                                                                                                                                                                   | 9.26                                                                                                                                                                                                                                                                                                                                                                                                                                                                                                                                                                                                                                                                                                                                                                                                                                                                                                                                                                                                                                                                                             |
|       | Staff - payroll                                                            | 96                                                                                                                                                                                                                                                                                                                                                                                                                                                       | 0.58                                                                                                                                                                                                                                                                                                                                                                                                                                                                                                                                                                                                                                                                                                                                                                                                                                                                                                                    | 0.35                                                                                                                                                                                                                                                                                                                                                                                                                                                                                                                                                                                                                                                                                                                                                                                                                                                                                                                                                                                                                                                                                             |
| 10.4  | Payroll                                                                    | 14                                                                                                                                                                                                                                                                                                                                                                                                                                                       | 0.08                                                                                                                                                                                                                                                                                                                                                                                                                                                                                                                                                                                                                                                                                                                                                                                                                                                                                                                    | 0.78                                                                                                                                                                                                                                                                                                                                                                                                                                                                                                                                                                                                                                                                                                                                                                                                                                                                                                                                                                                                                                                                                             |
| 3.6   | Communications - employers                                                 | -                                                                                                                                                                                                                                                                                                                                                                                                                                                        | -                                                                                                                                                                                                                                                                                                                                                                                                                                                                                                                                                                                                                                                                                                                                                                                                                                                                                                                       | 0.24                                                                                                                                                                                                                                                                                                                                                                                                                                                                                                                                                                                                                                                                                                                                                                                                                                                                                                                                                                                                                                                                                             |
| 2.0   | Communications - members                                                   | 148                                                                                                                                                                                                                                                                                                                                                                                                                                                      | 0.89                                                                                                                                                                                                                                                                                                                                                                                                                                                                                                                                                                                                                                                                                                                                                                                                                                                                                                                    | 0.51                                                                                                                                                                                                                                                                                                                                                                                                                                                                                                                                                                                                                                                                                                                                                                                                                                                                                                                                                                                                                                                                                             |
| -     | Actuaries - triennial valuation                                            | -                                                                                                                                                                                                                                                                                                                                                                                                                                                        | -                                                                                                                                                                                                                                                                                                                                                                                                                                                                                                                                                                                                                                                                                                                                                                                                                                                                                                                       | 0.54                                                                                                                                                                                                                                                                                                                                                                                                                                                                                                                                                                                                                                                                                                                                                                                                                                                                                                                                                                                                                                                                                             |
| -     | Actuaries - other                                                          | -                                                                                                                                                                                                                                                                                                                                                                                                                                                        | -                                                                                                                                                                                                                                                                                                                                                                                                                                                                                                                                                                                                                                                                                                                                                                                                                                                                                                                       | 1.46                                                                                                                                                                                                                                                                                                                                                                                                                                                                                                                                                                                                                                                                                                                                                                                                                                                                                                                                                                                                                                                                                             |
| 2.8   | External audit                                                             | -                                                                                                                                                                                                                                                                                                                                                                                                                                                        | -                                                                                                                                                                                                                                                                                                                                                                                                                                                                                                                                                                                                                                                                                                                                                                                                                                                                                                                       | 0.30                                                                                                                                                                                                                                                                                                                                                                                                                                                                                                                                                                                                                                                                                                                                                                                                                                                                                                                                                                                                                                                                                             |
|       | <b>Total Direct Costs</b>                                                  | 2,129                                                                                                                                                                                                                                                                                                                                                                                                                                                    | 12.84                                                                                                                                                                                                                                                                                                                                                                                                                                                                                                                                                                                                                                                                                                                                                                                                                                                                                                                   | 12.86                                                                                                                                                                                                                                                                                                                                                                                                                                                                                                                                                                                                                                                                                                                                                                                                                                                                                                                                                                                                                                                                                            |
| 52.7  | Other running costs                                                        | 390                                                                                                                                                                                                                                                                                                                                                                                                                                                      | 2.35                                                                                                                                                                                                                                                                                                                                                                                                                                                                                                                                                                                                                                                                                                                                                                                                                                                                                                                    | 1.47                                                                                                                                                                                                                                                                                                                                                                                                                                                                                                                                                                                                                                                                                                                                                                                                                                                                                                                                                                                                                                                                                             |
|       | IT - pensions admin.                                                       | 507                                                                                                                                                                                                                                                                                                                                                                                                                                                      | 3.06                                                                                                                                                                                                                                                                                                                                                                                                                                                                                                                                                                                                                                                                                                                                                                                                                                                                                                                    | 2.76                                                                                                                                                                                                                                                                                                                                                                                                                                                                                                                                                                                                                                                                                                                                                                                                                                                                                                                                                                                                                                                                                             |
|       | IT - all other                                                             | -                                                                                                                                                                                                                                                                                                                                                                                                                                                        | -                                                                                                                                                                                                                                                                                                                                                                                                                                                                                                                                                                                                                                                                                                                                                                                                                                                                                                                       | 0.66                                                                                                                                                                                                                                                                                                                                                                                                                                                                                                                                                                                                                                                                                                                                                                                                                                                                                                                                                                                                                                                                                             |
|       | Accommodation                                                              | 174                                                                                                                                                                                                                                                                                                                                                                                                                                                      | 1.05                                                                                                                                                                                                                                                                                                                                                                                                                                                                                                                                                                                                                                                                                                                                                                                                                                                                                                                    | 0.78                                                                                                                                                                                                                                                                                                                                                                                                                                                                                                                                                                                                                                                                                                                                                                                                                                                                                                                                                                                                                                                                                             |
|       | Other central charges                                                      | -                                                                                                                                                                                                                                                                                                                                                                                                                                                        | -                                                                                                                                                                                                                                                                                                                                                                                                                                                                                                                                                                                                                                                                                                                                                                                                                                                                                                                       | 1.21                                                                                                                                                                                                                                                                                                                                                                                                                                                                                                                                                                                                                                                                                                                                                                                                                                                                                                                                                                                                                                                                                             |
|       | Total Indirect Costs                                                       | 1,071                                                                                                                                                                                                                                                                                                                                                                                                                                                    | 6.46                                                                                                                                                                                                                                                                                                                                                                                                                                                                                                                                                                                                                                                                                                                                                                                                                                                                                                                    | 6.88                                                                                                                                                                                                                                                                                                                                                                                                                                                                                                                                                                                                                                                                                                                                                                                                                                                                                                                                                                                                                                                                                             |
| 4,404 | Outsourcing Costs*                                                         | -                                                                                                                                                                                                                                                                                                                                                                                                                                                        | na                                                                                                                                                                                                                                                                                                                                                                                                                                                                                                                                                                                                                                                                                                                                                                                                                                                                                                                      | 14.02                                                                                                                                                                                                                                                                                                                                                                                                                                                                                                                                                                                                                                                                                                                                                                                                                                                                                                                                                                                                                                                                                            |
|       | Gross Cost                                                                 | 3,200                                                                                                                                                                                                                                                                                                                                                                                                                                                    | 19.30                                                                                                                                                                                                                                                                                                                                                                                                                                                                                                                                                                                                                                                                                                                                                                                                                                                                                                                   | 21.48                                                                                                                                                                                                                                                                                                                                                                                                                                                                                                                                                                                                                                                                                                                                                                                                                                                                                                                                                                                                                                                                                            |
| -     | Income - members                                                           | (8)                                                                                                                                                                                                                                                                                                                                                                                                                                                      | (0.05)                                                                                                                                                                                                                                                                                                                                                                                                                                                                                                                                                                                                                                                                                                                                                                                                                                                                                                                  | (0.05)                                                                                                                                                                                                                                                                                                                                                                                                                                                                                                                                                                                                                                                                                                                                                                                                                                                                                                                                                                                                                                                                                           |
| 1,240 | Income - employers                                                         | (60)                                                                                                                                                                                                                                                                                                                                                                                                                                                     | (0.36)                                                                                                                                                                                                                                                                                                                                                                                                                                                                                                                                                                                                                                                                                                                                                                                                                                                                                                                  | (0.23)                                                                                                                                                                                                                                                                                                                                                                                                                                                                                                                                                                                                                                                                                                                                                                                                                                                                                                                                                                                                                                                                                           |
| 69    | Income - other                                                             | (37)                                                                                                                                                                                                                                                                                                                                                                                                                                                     | (0.22)                                                                                                                                                                                                                                                                                                                                                                                                                                                                                                                                                                                                                                                                                                                                                                                                                                                                                                                  | (0.06)                                                                                                                                                                                                                                                                                                                                                                                                                                                                                                                                                                                                                                                                                                                                                                                                                                                                                                                                                                                                                                                                                           |
| 3,095 | Total Income                                                               | (105)                                                                                                                                                                                                                                                                                                                                                                                                                                                    | (0.63)                                                                                                                                                                                                                                                                                                                                                                                                                                                                                                                                                                                                                                                                                                                                                                                                                                                                                                                  | (0.35)                                                                                                                                                                                                                                                                                                                                                                                                                                                                                                                                                                                                                                                                                                                                                                                                                                                                                                                                                                                                                                                                                           |
|       | Net Cost                                                                   | 3,095                                                                                                                                                                                                                                                                                                                                                                                                                                                    | 18.67                                                                                                                                                                                                                                                                                                                                                                                                                                                                                                                                                                                                                                                                                                                                                                                                                                                                                                                   | 21.16                                                                                                                                                                                                                                                                                                                                                                                                                                                                                                                                                                                                                                                                                                                                                                                                                                                                                                                                                                                                                                                                                            |
|       | 10.4<br>3.6<br>2.0<br>-<br>2.8<br><b>52.7</b><br>4,404<br>-<br>1,240<br>69 | 71.5 Staff - administration Staff - payroll  10.4 Payroll 3.6 Communications - employers 2.0 Communications - members - Actuaries - triennial valuation - Actuaries - other 2.8 External audit Total Direct Costs  52.7 Other running costs IT - pensions admin. IT - all other Accommodation Other central charges Total Indirect Costs  4,404 Outsourcing Costs* Gross Cost - Income - members 1,240 Income - employers 69 Income - other Total Income | 71.5       Staff - administration       1,871         Staff - payroll       96         10.4       Payroll       14         3.6       Communications - employers       -         2.0       Communications - members       148         -       Actuaries - triennial valuation       -         -       Actuaries - other       -         2.8       External audit       -         Total Direct Costs       2,129         52.7       Other running costs       390         IT - pensions admin.       507         IT - all other       -         Accommodation       174         Other central charges       -         Total Indirect Costs       1,071         4,404       Outsourcing Costs*       -         Gross Cost       3,200         -       Income - members       (8)         1,240       Income - employers       (60)         69       Income - other       (37)         3,095       Total Income       (105) | 71.5       Staff - administration       1,871       11.29         Staff - payroll       96       0.58         10.4       Payroll       14       0.08         3.6       Communications - employers       -       -         2.0       Communications - members       148       0.89         -       Actuaries - triennial valuation       -       -         -       Actuaries - other       -       -         2.8       External audit       -       -         Total Direct Costs       2,129       12.84         52.7       Other running costs       390       2.35         IT - pensions admin.       507       3.06         IT - all other       -       -         Accommodation       174       1.05         Other central charges       -       -         Total Indirect Costs       1,071       6.46         4,404       Outsourcing Costs*       -       na         Gross Cost       3,200       19.30         -       Income - members       (8)       (0.05)         1,240       Income - employers       (60)       (0.36)         69       Income - other       (37)       (0.22) </td |