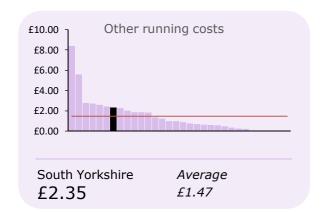

#### **COST PER MEMBERS 2017/18**

This tree diagram analyses the cost per member.

For each benchmark two figures are given, the first being South Yorkshire Pensions Authority's cost and the second (in italics) is the group average.

|       | LGPS admin section costs                                                   | £'000                                                                                                                                                                                                                                                                                                                                                                                                                                                    | £ per member                                                                                                                                                                                                                                                                                                                                                                                                                                                                                                                                                                                                                                                                                                                                                                                                                                                                                                            | Avg.                                                                                                                                                                                                                                                                                                                                                                                                                                                                                                                                                                                                                                                                                                                                                                                                                                                                                                                                                                                                                                                                                             |
|-------|----------------------------------------------------------------------------|----------------------------------------------------------------------------------------------------------------------------------------------------------------------------------------------------------------------------------------------------------------------------------------------------------------------------------------------------------------------------------------------------------------------------------------------------------|-------------------------------------------------------------------------------------------------------------------------------------------------------------------------------------------------------------------------------------------------------------------------------------------------------------------------------------------------------------------------------------------------------------------------------------------------------------------------------------------------------------------------------------------------------------------------------------------------------------------------------------------------------------------------------------------------------------------------------------------------------------------------------------------------------------------------------------------------------------------------------------------------------------------------|--------------------------------------------------------------------------------------------------------------------------------------------------------------------------------------------------------------------------------------------------------------------------------------------------------------------------------------------------------------------------------------------------------------------------------------------------------------------------------------------------------------------------------------------------------------------------------------------------------------------------------------------------------------------------------------------------------------------------------------------------------------------------------------------------------------------------------------------------------------------------------------------------------------------------------------------------------------------------------------------------------------------------------------------------------------------------------------------------|
| 71.5  | Staff - administration                                                     | 1,871                                                                                                                                                                                                                                                                                                                                                                                                                                                    | 11.29                                                                                                                                                                                                                                                                                                                                                                                                                                                                                                                                                                                                                                                                                                                                                                                                                                                                                                                   | 9.26                                                                                                                                                                                                                                                                                                                                                                                                                                                                                                                                                                                                                                                                                                                                                                                                                                                                                                                                                                                                                                                                                             |
|       | Staff - payroll                                                            | 96                                                                                                                                                                                                                                                                                                                                                                                                                                                       | 0.58                                                                                                                                                                                                                                                                                                                                                                                                                                                                                                                                                                                                                                                                                                                                                                                                                                                                                                                    | 0.35                                                                                                                                                                                                                                                                                                                                                                                                                                                                                                                                                                                                                                                                                                                                                                                                                                                                                                                                                                                                                                                                                             |
| 10.4  | Payroll                                                                    | 14                                                                                                                                                                                                                                                                                                                                                                                                                                                       | 0.08                                                                                                                                                                                                                                                                                                                                                                                                                                                                                                                                                                                                                                                                                                                                                                                                                                                                                                                    | 0.78                                                                                                                                                                                                                                                                                                                                                                                                                                                                                                                                                                                                                                                                                                                                                                                                                                                                                                                                                                                                                                                                                             |
| 3.6   | Communications - employers                                                 | -                                                                                                                                                                                                                                                                                                                                                                                                                                                        | -                                                                                                                                                                                                                                                                                                                                                                                                                                                                                                                                                                                                                                                                                                                                                                                                                                                                                                                       | 0.24                                                                                                                                                                                                                                                                                                                                                                                                                                                                                                                                                                                                                                                                                                                                                                                                                                                                                                                                                                                                                                                                                             |
| 2.0   | Communications - members                                                   | 148                                                                                                                                                                                                                                                                                                                                                                                                                                                      | 0.89                                                                                                                                                                                                                                                                                                                                                                                                                                                                                                                                                                                                                                                                                                                                                                                                                                                                                                                    | 0.51                                                                                                                                                                                                                                                                                                                                                                                                                                                                                                                                                                                                                                                                                                                                                                                                                                                                                                                                                                                                                                                                                             |
| -     | Actuaries - triennial valuation                                            | -                                                                                                                                                                                                                                                                                                                                                                                                                                                        | -                                                                                                                                                                                                                                                                                                                                                                                                                                                                                                                                                                                                                                                                                                                                                                                                                                                                                                                       | 0.54                                                                                                                                                                                                                                                                                                                                                                                                                                                                                                                                                                                                                                                                                                                                                                                                                                                                                                                                                                                                                                                                                             |
| -     | Actuaries - other                                                          | -                                                                                                                                                                                                                                                                                                                                                                                                                                                        | -                                                                                                                                                                                                                                                                                                                                                                                                                                                                                                                                                                                                                                                                                                                                                                                                                                                                                                                       | 1.46                                                                                                                                                                                                                                                                                                                                                                                                                                                                                                                                                                                                                                                                                                                                                                                                                                                                                                                                                                                                                                                                                             |
| 2.8   | External audit                                                             | -                                                                                                                                                                                                                                                                                                                                                                                                                                                        | -                                                                                                                                                                                                                                                                                                                                                                                                                                                                                                                                                                                                                                                                                                                                                                                                                                                                                                                       | 0.30                                                                                                                                                                                                                                                                                                                                                                                                                                                                                                                                                                                                                                                                                                                                                                                                                                                                                                                                                                                                                                                                                             |
|       | <b>Total Direct Costs</b>                                                  | 2,129                                                                                                                                                                                                                                                                                                                                                                                                                                                    | 12.84                                                                                                                                                                                                                                                                                                                                                                                                                                                                                                                                                                                                                                                                                                                                                                                                                                                                                                                   | 12.86                                                                                                                                                                                                                                                                                                                                                                                                                                                                                                                                                                                                                                                                                                                                                                                                                                                                                                                                                                                                                                                                                            |
| 52.7  | Other running costs                                                        | 390                                                                                                                                                                                                                                                                                                                                                                                                                                                      | 2.35                                                                                                                                                                                                                                                                                                                                                                                                                                                                                                                                                                                                                                                                                                                                                                                                                                                                                                                    | 1.47                                                                                                                                                                                                                                                                                                                                                                                                                                                                                                                                                                                                                                                                                                                                                                                                                                                                                                                                                                                                                                                                                             |
|       | IT - pensions admin.                                                       | 507                                                                                                                                                                                                                                                                                                                                                                                                                                                      | 3.06                                                                                                                                                                                                                                                                                                                                                                                                                                                                                                                                                                                                                                                                                                                                                                                                                                                                                                                    | 2.76                                                                                                                                                                                                                                                                                                                                                                                                                                                                                                                                                                                                                                                                                                                                                                                                                                                                                                                                                                                                                                                                                             |
|       | IT - all other                                                             | -                                                                                                                                                                                                                                                                                                                                                                                                                                                        | -                                                                                                                                                                                                                                                                                                                                                                                                                                                                                                                                                                                                                                                                                                                                                                                                                                                                                                                       | 0.66                                                                                                                                                                                                                                                                                                                                                                                                                                                                                                                                                                                                                                                                                                                                                                                                                                                                                                                                                                                                                                                                                             |
|       | Accommodation                                                              | 174                                                                                                                                                                                                                                                                                                                                                                                                                                                      | 1.05                                                                                                                                                                                                                                                                                                                                                                                                                                                                                                                                                                                                                                                                                                                                                                                                                                                                                                                    | 0.78                                                                                                                                                                                                                                                                                                                                                                                                                                                                                                                                                                                                                                                                                                                                                                                                                                                                                                                                                                                                                                                                                             |
|       | Other central charges                                                      | -                                                                                                                                                                                                                                                                                                                                                                                                                                                        | -                                                                                                                                                                                                                                                                                                                                                                                                                                                                                                                                                                                                                                                                                                                                                                                                                                                                                                                       | 1.21                                                                                                                                                                                                                                                                                                                                                                                                                                                                                                                                                                                                                                                                                                                                                                                                                                                                                                                                                                                                                                                                                             |
|       | Total Indirect Costs                                                       | 1,071                                                                                                                                                                                                                                                                                                                                                                                                                                                    | 6.46                                                                                                                                                                                                                                                                                                                                                                                                                                                                                                                                                                                                                                                                                                                                                                                                                                                                                                                    | 6.88                                                                                                                                                                                                                                                                                                                                                                                                                                                                                                                                                                                                                                                                                                                                                                                                                                                                                                                                                                                                                                                                                             |
| 4,404 | Outsourcing Costs*                                                         | -                                                                                                                                                                                                                                                                                                                                                                                                                                                        | na                                                                                                                                                                                                                                                                                                                                                                                                                                                                                                                                                                                                                                                                                                                                                                                                                                                                                                                      | 14.02                                                                                                                                                                                                                                                                                                                                                                                                                                                                                                                                                                                                                                                                                                                                                                                                                                                                                                                                                                                                                                                                                            |
|       | Gross Cost                                                                 | 3,200                                                                                                                                                                                                                                                                                                                                                                                                                                                    | 19.30                                                                                                                                                                                                                                                                                                                                                                                                                                                                                                                                                                                                                                                                                                                                                                                                                                                                                                                   | 21.48                                                                                                                                                                                                                                                                                                                                                                                                                                                                                                                                                                                                                                                                                                                                                                                                                                                                                                                                                                                                                                                                                            |
| -     | Income - members                                                           | (8)                                                                                                                                                                                                                                                                                                                                                                                                                                                      | (0.05)                                                                                                                                                                                                                                                                                                                                                                                                                                                                                                                                                                                                                                                                                                                                                                                                                                                                                                                  | (0.05)                                                                                                                                                                                                                                                                                                                                                                                                                                                                                                                                                                                                                                                                                                                                                                                                                                                                                                                                                                                                                                                                                           |
| 1,240 | Income - employers                                                         | (60)                                                                                                                                                                                                                                                                                                                                                                                                                                                     | (0.36)                                                                                                                                                                                                                                                                                                                                                                                                                                                                                                                                                                                                                                                                                                                                                                                                                                                                                                                  | (0.23)                                                                                                                                                                                                                                                                                                                                                                                                                                                                                                                                                                                                                                                                                                                                                                                                                                                                                                                                                                                                                                                                                           |
| 69    | Income - other                                                             | (37)                                                                                                                                                                                                                                                                                                                                                                                                                                                     | (0.22)                                                                                                                                                                                                                                                                                                                                                                                                                                                                                                                                                                                                                                                                                                                                                                                                                                                                                                                  | (0.06)                                                                                                                                                                                                                                                                                                                                                                                                                                                                                                                                                                                                                                                                                                                                                                                                                                                                                                                                                                                                                                                                                           |
| 3,095 | Total Income                                                               | (105)                                                                                                                                                                                                                                                                                                                                                                                                                                                    | (0.63)                                                                                                                                                                                                                                                                                                                                                                                                                                                                                                                                                                                                                                                                                                                                                                                                                                                                                                                  | (0.35)                                                                                                                                                                                                                                                                                                                                                                                                                                                                                                                                                                                                                                                                                                                                                                                                                                                                                                                                                                                                                                                                                           |
|       | Net Cost                                                                   | 3,095                                                                                                                                                                                                                                                                                                                                                                                                                                                    | 18.67                                                                                                                                                                                                                                                                                                                                                                                                                                                                                                                                                                                                                                                                                                                                                                                                                                                                                                                   | 21.16                                                                                                                                                                                                                                                                                                                                                                                                                                                                                                                                                                                                                                                                                                                                                                                                                                                                                                                                                                                                                                                                                            |
|       | 10.4<br>3.6<br>2.0<br>-<br>2.8<br><b>52.7</b><br>4,404<br>-<br>1,240<br>69 | 71.5 Staff - administration Staff - payroll  10.4 Payroll 3.6 Communications - employers 2.0 Communications - members - Actuaries - triennial valuation - Actuaries - other 2.8 External audit Total Direct Costs  52.7 Other running costs IT - pensions admin. IT - all other Accommodation Other central charges Total Indirect Costs  4,404 Outsourcing Costs* Gross Cost - Income - members 1,240 Income - employers 69 Income - other Total Income | 71.5       Staff - administration       1,871         Staff - payroll       96         10.4       Payroll       14         3.6       Communications - employers       -         2.0       Communications - members       148         -       Actuaries - triennial valuation       -         -       Actuaries - other       -         2.8       External audit       -         Total Direct Costs       2,129         52.7       Other running costs       390         IT - pensions admin.       507         IT - all other       -         Accommodation       174         Other central charges       -         Total Indirect Costs       1,071         4,404       Outsourcing Costs*       -         Gross Cost       3,200         -       Income - members       (8)         1,240       Income - employers       (60)         69       Income - other       (37)         3,095       Total Income       (105) | 71.5       Staff - administration       1,871       11.29         Staff - payroll       96       0.58         10.4       Payroll       14       0.08         3.6       Communications - employers       -       -         2.0       Communications - members       148       0.89         -       Actuaries - triennial valuation       -       -         -       Actuaries - other       -       -         2.8       External audit       -       -         Total Direct Costs       2,129       12.84         52.7       Other running costs       390       2.35         IT - pensions admin.       507       3.06         IT - all other       -       -         Accommodation       174       1.05         Other central charges       -       -         Total Indirect Costs       1,071       6.46         4,404       Outsourcing Costs*       -       na         Gross Cost       3,200       19.30         -       Income - members       (8)       (0.05)         1,240       Income - employers       (60)       (0.36)         69       Income - other       (37)       (0.22) </td |

#### **COSTS PER MEMBER - Indirect Costs 2017/18**

The following graphs are the costs that make up the indirect costs that South Yorkshire Pensions Authority had during the financial year 2017/18.