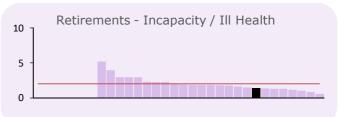

# NUMBER OF QUOTATIONS PROVIDED IN 2017/18 (per '000 active members)

| Number of bulk transfers | Number | '000 | '000 Avg. |
|--------------------------|--------|------|-----------|
| TUPE - in                | na     | na   | 0.6       |
| TUPE - out               | na     | na   | 0.5       |
| Academies                | 58     | 1.2  | 5.9       |
| Quotations provided      | Number | '000 | Avg.      |
| TUPE - in                | na     | na   | -         |
| TUPE - out               | na     | na   | 0.0       |
| Academies                | na     | na   | -         |
| Transfers in             | 709    | 14.4 | 12.9      |
| Transfers out            | 525    | 10.6 | 18.3      |
| Transfers intra          | 400    | 8.1  | 5.6       |
| Retirements:             |        |      |           |
| - Normal                 | na     | na   | 18.1      |
| - Incapacity/ill-health  | na     | na   | 2.0       |
| - Redundancy/efficiency  | na     | na   | 15.2      |
| - Flexible               | na     | na   | 2.1       |
| - All other              | 4,181  | 84.7 | 35.2      |
| Link ups                 | 1,617  | 32.8 | 20.2      |
| Concurrent employments   | -      | -    | 5.2       |
| Divorce cases            | 340    | 6.9  | 5.1       |
| Deaths in service        | -      | -    | 0.2       |
| Deaths of pensioners     | -      | -    | 3.7       |
|                          |        |      |           |

# NUMBER OF ACTUAL EVENTS PROCESSED IN 2017/18 (per '000 active members)

| Actual events                             | Number | '000 | '000 Avg. | Active members |
|-------------------------------------------|--------|------|-----------|----------------|
| TUPE - in                                 | na     | na   | na        | 49,344         |
| TUPE - out                                | na     | na   | 41.7      |                |
| Academies                                 | 58     | 1.2  | 14.9      |                |
| Transfers in                              | 338    | 6.8  | 7.4       |                |
| Transfers out                             | 194    | 3.9  | 7.0       |                |
| Transfers intra                           | 380    | 7.7  | 12.5      |                |
| Retirements:                              |        |      |           |                |
| - Normal                                  | 2,092  | 42.4 | 12.2      |                |
| - Incapacity/ill-health                   | 68     | 1.4  | 2.0       |                |
| <ul> <li>Redundancy/efficiency</li> </ul> | 198    | 4.0  | 4.6       |                |
| - Flexible                                | 133    | 2.7  | 2.3       |                |
| - All other                               | 231    | 4.7  | 21.9      |                |
| Link ups                                  | 1,352  | 27.4 | 24.0      |                |
| Concurrent employments                    | 58     | 1.2  | 22.1      |                |
| Divorce cases                             | 9      | 0.2  | 0.5       |                |
| Refunds                                   | 888    | 18.0 | 22.3      |                |
| Deaths in service                         | 41     | 0.8  | 0.9       |                |
| Death of pensioners                       | 1,481  | 30.0 | 24.0      |                |
| Frozen refunds                            | 1,017  | 20.6 | 24.9      |                |
| Preserved benefits                        | 3,268  | 66.2 | 73.0      |                |
| Single Status / Job Evaluation            | -      | na   | na        |                |
| Members Estimates                         | 1,177  | 23.9 | 41.1      |                |